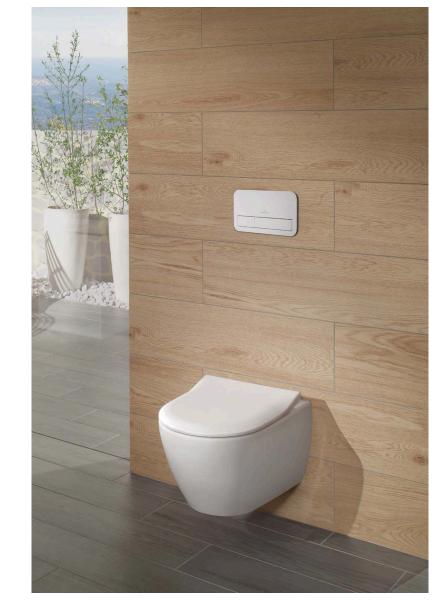

## The Future of Flushing

Unparalleled hygiene and efficiency pair with high-quality design in the new rimless DirectFlush technology from Villeroy & Boch. With this new design, the conventional flushing rim is replaced with an intelligent water flow that rinses the entire interior of the bowl without over-splashing, for an immaculate cleanse with each and every flush.

## Hygienic & Efficient

- Easy care and spotless cleaning
- The total interior of the bowl is completely flushed
- Ideal water flow for maximum flushing effect
- Water-saving, with a flushing volume of only 0.8 1.28 gallons