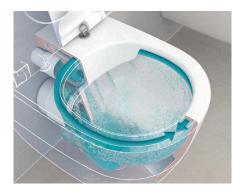

## DIRECTFLUSH

## The Future of Flushing

Unparalleled hygiene and efficiency pair with high-quality design in the new rimless DirectFlush technology from Villeroy & Boch. With this new design, the conventional flushing rim is replaced with an intelligent water flow that rinses the entire interior of the bowl without over-splashing, for an immaculate cleanse with each and every flush.

## Hygienic & Efficient

- Easy care and spotless cleaning
- The total interior of the bowl is completely flushed
- Ideal water flow for maximum flushing effect
- Water-saving, with a flushing volume of only 0.8 1.28 gallons