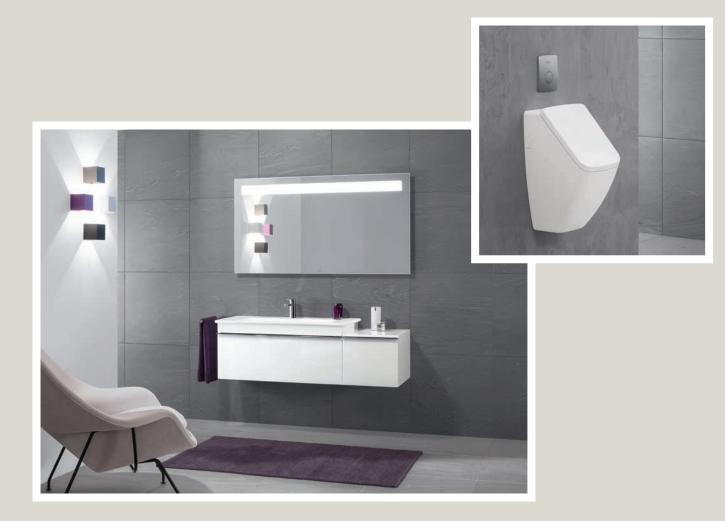

## VENTICELLO Design the perfect line

The design collection is offering two new highlights for the bathroom. Available in two different heights (359 and 529 mm), the functional cupboard units coordinate perfectly with all Venticello vanity units and create a more spacious washing area. The new rimless DirectFlush urinal with SoftClosing lid also impresses with its perfect hygiene and streamlined Venticello design. Practical, space-saving and convenient. The new urinal flush plates in White, Chrome and Chrome Matt are functional design features.