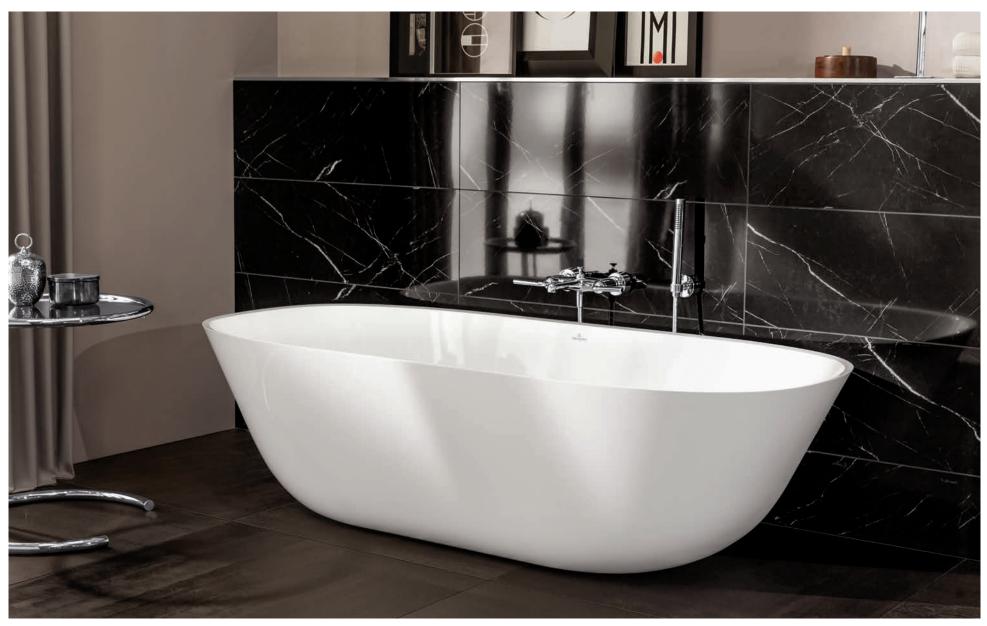

Every line makes a statement here and each item has enduring value: the Antheus collection reflects the style classics of the Modern age. Premium materials and Art Deco-style geometric contours meet the puristic beauty of Bauhaus design. The clearly-defined edges of the washbasin, toilet and bath come together with a novel faceted effect to create an impression of lightness. Transforming premium ceramic, polished stainless steel, elegant marble, the finest Quaryl® and exquisite wood into a new modern classic - Antheus from Villeroy & Boch. Marvel at its magnificent elegance.

pro.villeroy-boch.com/antheus

**1. CLEARLY-DEFINED EDGES:** the elegantly shaped toilet features stylish faceted rims.

**2. A STYLISH BATHING EXPERIENCE**: the Antheus bath looks like a beautifully mounted diamond in its polished stainless steel frame. Its ergonomic shape is crafted from premium Quary<sup>I®</sup> and is available with an optional invisible ViFlow+ electronic outlet.