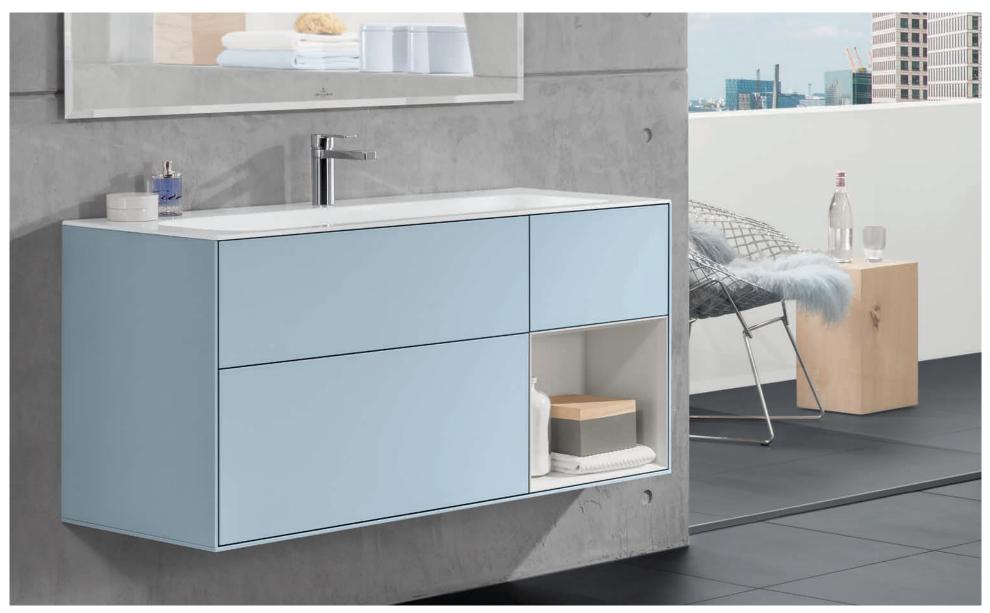

**COLOURFUL OPTIONS:** from a single shade to a vibrant mixture, the cabinets and shelf units are available in a wide range of colours and can also be mixed and matched to create individual looks.

\*Colour available only for the inner boxes