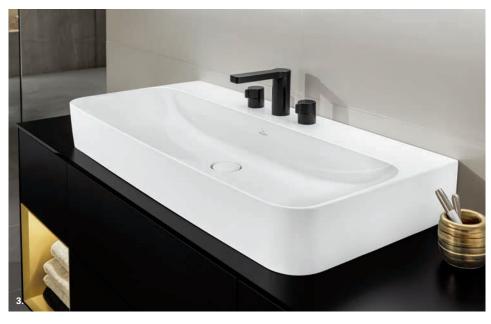

**2. EXQUISITE STRENGTH:** despite their delicate appearance, the walls are extremely robust and stable thanks to the innovative TitanCeram ceramic. The surface-mounted washbasins look particularly good on a matt glass panel, in either Black Matt or White Matt.

**3. FLOATING IN SPACE:** whether suspended or supported by a vanity unit, with its slender rims and curvaceous basin, the wall-mounted washbasin will add visual appeal to any bathroom. FINION bathroom collection JUST tap fittings programme PURE LINE tiles