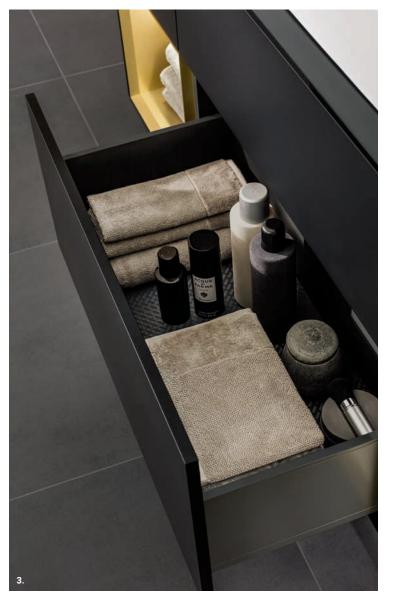

**3. CLEVER STORAGE CONCEPT:** a spacious and flexible internal arrangement makes the handleless Push-to-Open units real space-saving miracles.

1. STYLISH ILLUMINATED MIRROR: an illuminated LED border gives the large mirror its distinctive look and bathes the bathroom in light.