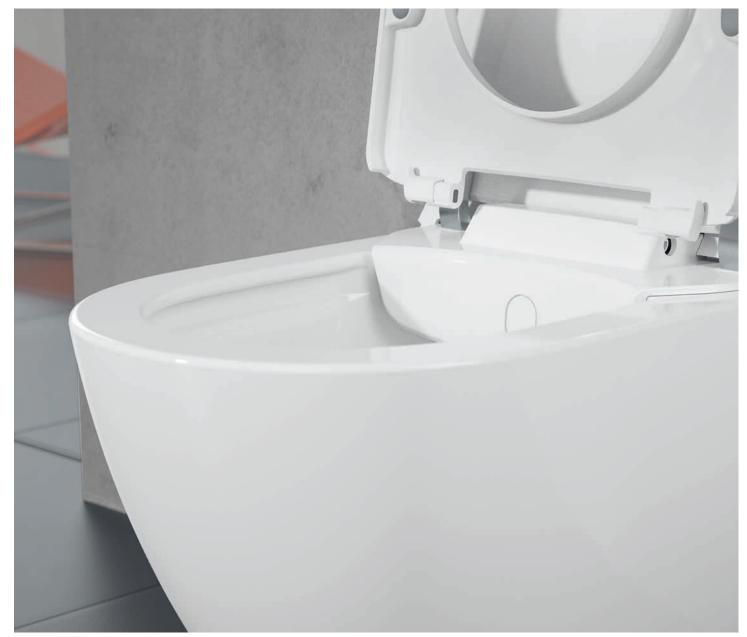

# ICLEAN-I 100 Ingeniously discreet. Refreshingly pleasant.

H

The most beautiful things are often the most discreet. With ViClean-I 100, Villeroy & Boch has created a shower toilet whose revolutionary design is a continual source of pleasure. Its refreshingly elegant exterior conceals a high-quality shower toilet integrated almost invisibly within the ceramic, to bring you the gentle cleaning experience of fresh water. Discover the first stylishly discreet shower toilet.

#### **REVITALISING SHOWER JET:**

the innovative HarmonicWave shower jet moves gently back and forward in a lateral wave movement to ensure very thorough and revitalising cleaning.

#### INVISIBLEJET TECHNOLOGY:

the shower nozzle is integrated flush and barely visibly in the high-quality Quaryl<sup>®</sup> nozzle cover. Highly precise production ensures an extremely small and exact clearance between cover and tip.

#### PERFECT HYGIENE:

as well as providing a very thorough rinsing action, the rimless DirectFlush toilet is also quick and easy to clean thanks to the CeramicPlus technology and QuickRelease mechanism.