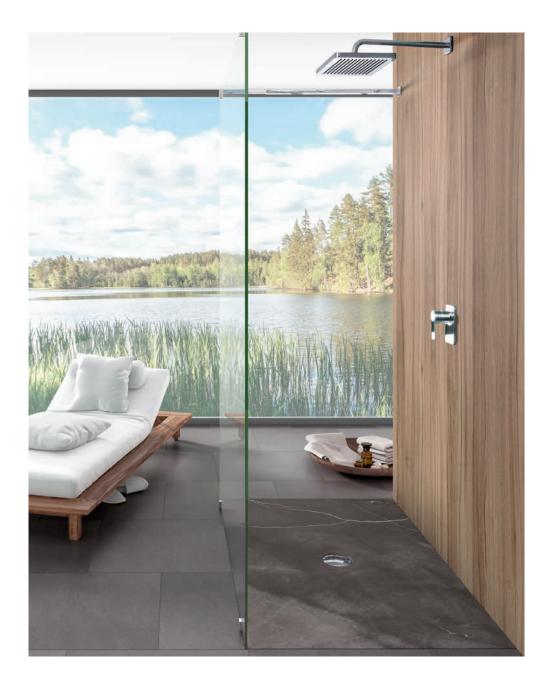

# My shower. My look.

Create your very own personal highlight in your bathroom. From new takes on classics to natural looks, tile patterns or graphic structures – ViPrint introduces striking design effects for Subway Infinity shower trays, opening up completely new horizons to express your personal style. Discover designs that were previously the exclusive preserve of tiled showers – with the added advantage of an easy-to-clean shower tray. Transform your shower into something very special and create a striking look in your bathroom.

pro.villeroy-boch.com/viprint