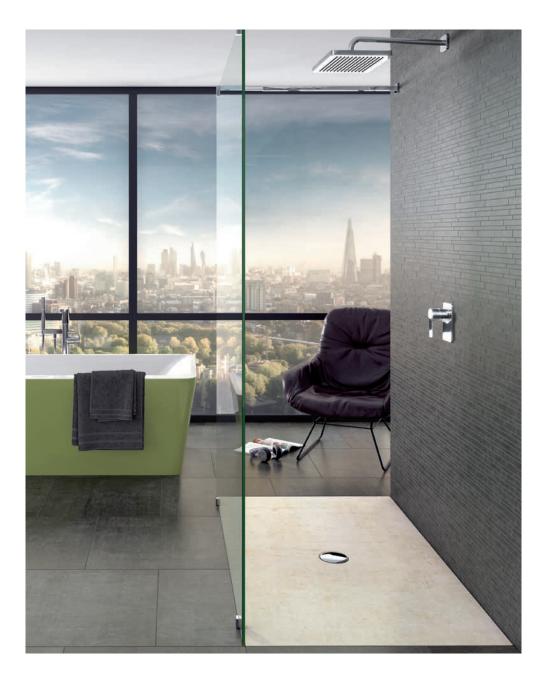

# My shower. My look.

Create your very own personal highlight in your bathroom. From new takes on classics to natural looks, tile patterns or graphic structures – ViPrint introduces striking design effects for Subway Infinity shower trays, opening up completely new horizons to express your personal style. Discover designs that were previously the exclusive preserve of tiled showers – with the added advantage of an easy-to-clean shower tray. Transform your shower into something very special and create a striking look in your bathroom.

pro.villeroy-boch.com/viprint