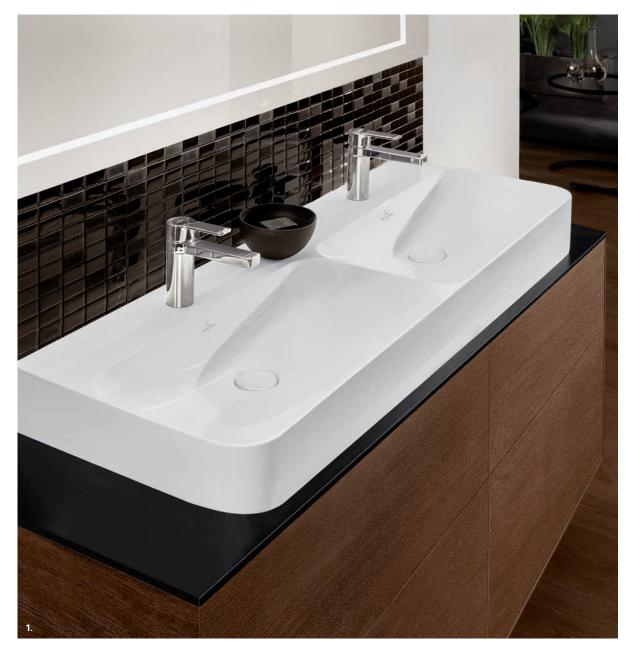

#### CONTENTS 5 ••••••

42 ViConnect

What better place to impressively showcase your personal style than in your own bathroom? Finion's puristic filigree design gives you the freedom to express your personality. Its sophisticated outlines create a luxurious and relaxing atmosphere, evoking a high quality of life. With premium materials such as TitanCeram ceramic, versatile furniture lending itself to a wide range of combinations and clever features, this unique collection sets new standards for aesthetics and wellbeing. Experience Finion – and achieve your aspirations.

pro.villeroy-boch.com/finion

FILIGREE DESIGN: elegantTitanCeram ceramic washbasins emphasise the collection's premium calibre. The extremely thin edges of the basin converge harmoniously with the clear lines of the vanity unit, creating a consistent effect together with the cabinet.