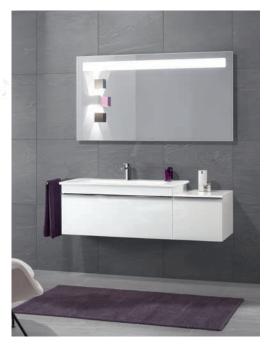

**3. CLEVER STORAGE CONCEPT:** a spacious and flexible internal arrangement makes the handleless Push-to-Open units real space-saving miracles.

1. STYLISH ILLUMINATED MIRROR: an illuminated LED border gives the large mirror its distinctive look and bathes the bathroom in light.

2. ATMOSPHERIC ILLUMINATION: the Emotion feature allows continuous adjustment of the brightness and colour of the indirect lighting on the back of the mirror – to set the scene for perfect relaxation in the bathroom.

3. PERFECT ENTERTAINMENT: in this version, a powerful Bluetooth<sup>®</sup> sound system offers an additional relaxed sound experience in the bathroom, while the anti-fog feature ensures a clear view at all times.

4. INTUITIVE OPERATION: from mirror to bath or furniture, all lighting elements can be operated and dimmed individually using a remote control.

**1. ELEGANT STYLE:** the straight lines of the ceramic are reflected impressively in the premium vanity units. An elegant glass panel for surface-mounted washbasins highlights the minimalist design.