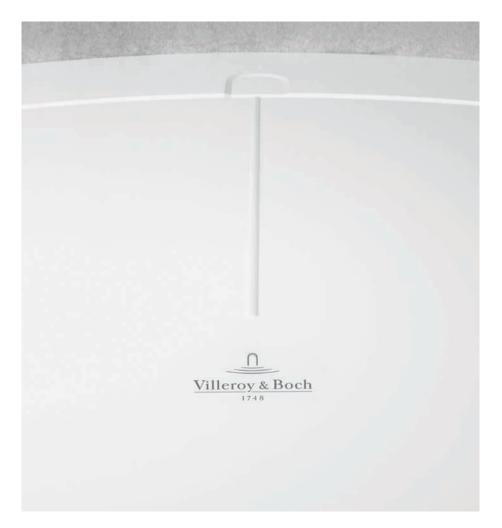

#### VILLEROY & BOCH BRAND ELEMENTS:

a fine hairline directs the gaze from the Villeroy & Boch logo to an elegant recess in the back cover. This picks up on the archway in the logo and symbolises the brand's combination of tradition and innovative strength.