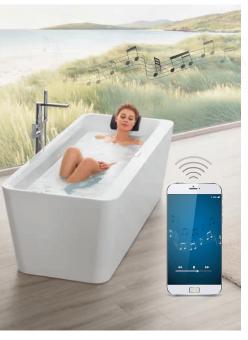

# VISOUND The sound system for your bath

()

Musical pleasure and a hot bath – a relaxing and inspiring moment just for you. ViSound, the smart sound system from Villeroy & Boch, combines these two pleasures. Simply stream your favourite music from your smartphone, tablet or any other Bluetooth®-enabled device straight to your bath. Your bath is then turned into a Bluetooth® loudspeaker, providing a perfect sound experience. Enjoy a new sound dimension in your bathroom with ViSound.

ViSound

pro.villeroy-boch.com/visound