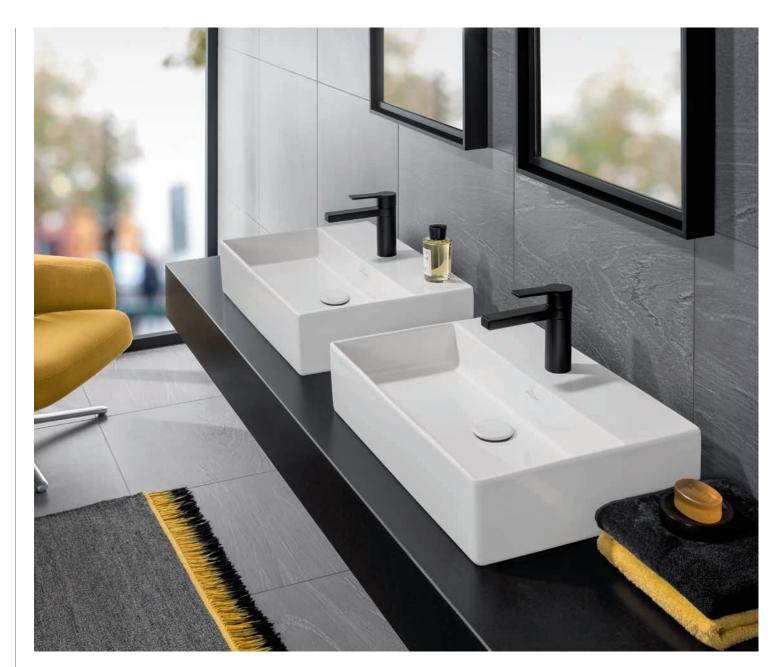

# MEMENTO 2.0 Scope for personality

**Titan** Ceram Villeroy & Boch

Free from the superfluous, Memento once again lives up to its status as an elegant premium bathroom. The exclusive surface-mounted washbasins in widths of 500 and 600 mm are available for the first time in TitanCeram. Precise contours and thin walls lend a particularly intricate appearance and puristic lightness to Memento's distinctive design. The new Concrete finish particularly emphasises this effect. The high-quality concrete look underlines the urban style and opens up greater scope for individual style statements.