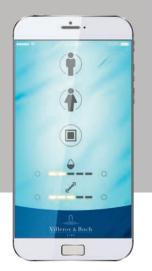

#### INTUITIVE OPERATION:

an intuitive remote control makes ViClean-I 100 very easy and convenient to use. Each of the settings can also be accessed on a smartphone if required.

0 00000 0

0

0 00000

Villeroy & Boch