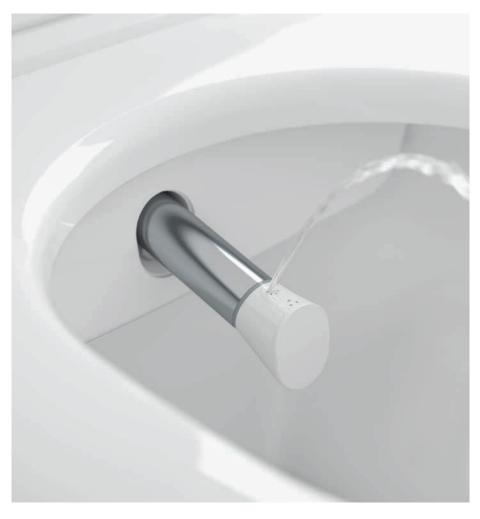

#### **REVITALISING SHOWER JET:**

the innovative HarmonicWave shower jet moves gently back and forward in a lateral wave movement to ensure very thorough and revitalising cleaning.

#### INVISIBLEJET TECHNOLOGY:

the shower nozzle is integrated flush and barely visibly in the high-quality Quaryl<sup>®</sup> nozzle cover. Highly precise production ensures an extremely small and exact clearance between cover and tip.