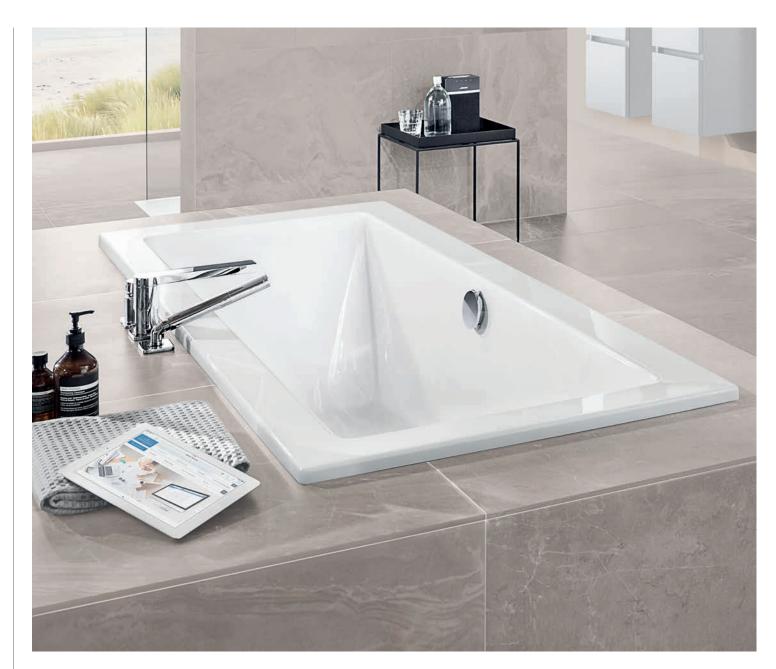

# VISOUND The sound system for your bath

()

Musical pleasure and a hot bath – a relaxing and inspiring moment just for you. ViSound, the smart sound system from Villeroy & Boch, combines these two pleasures. Simply stream your favourite music from your smartphone, tablet or any other Bluetooth®-enabled device straight to your bath. Your bath is then turned into a Bluetooth® loudspeaker, providing a perfect sound experience. Enjoy a new sound dimension in your bathroom with ViSound.

ViSound

pro.villeroy-boch.com/visound