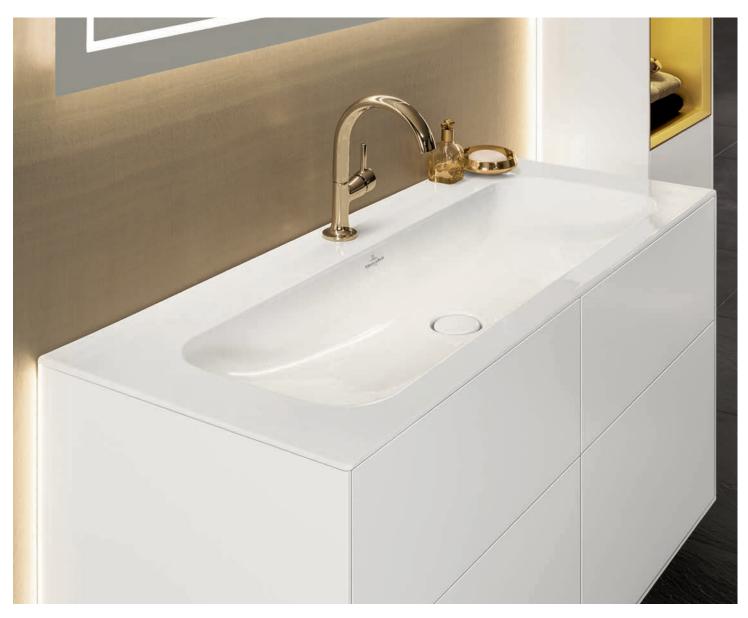

**1. PURISTIC DESIGN:** the elegant DirectFlush toilet and bidet reflect the collection's precise aesthetics and blend harmoniously into the bathroom design.

**2. A UNIQUE STYLE STATEMENT:** precise edges and filigree side walls make the Quaryl<sup>®</sup> bath a spectacular design feature in the bathroom.