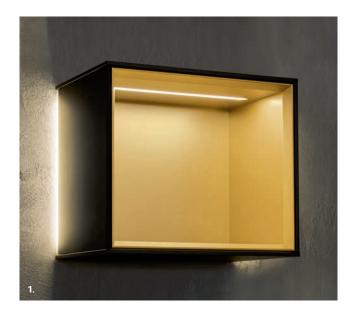

Å

11

**1. A BRIGHT DESIGN FEATURE:** rear wall lighting gives the shelf unit a light and almost floating look. The Emotion feature allows continuous dimming.

**2. ELEGANT HIGHLIGHTS:** in combination with the indirect lighting, shelf surfaces in premium Gold Matt or other highlight colours create an elegant contrast.

**3. CLEVER STORAGE CONCEPT:** a spacious and flexible internal arrangement makes the handleless Push-to-Open units real space-saving miracles.

1. STYLISH ILLUMINATED MIRROR: an illuminated LED border gives the large mirror its distinctive look and bathes the bathroom in light.