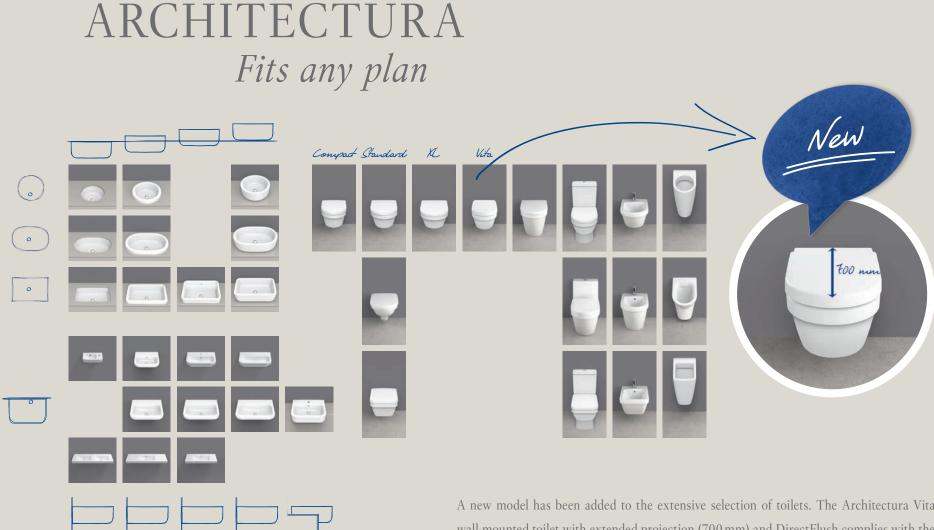

g and convenient. The new urinal flush plates in White, Chrome and Chrome Matt are functional design features.

pro.villeroy-boch.com/venticello

# O.NOVO Surprisingly different

The extensive O.novo line now offers even more options for creative bathroom design. The latest additions are a corner hand-rinse washbasin, a trap cover for compact hand-rinse washbasins and a rimless DirectFlush urinal in the entrylevel segment.

pro.villeroy-boch.com/onovo





Another new addition joins the Avento complete modern bathroom collection. The new semi-recessed washbasin impresses with its stylish design and compact dimensions. Other new features are the Elm Impresso furniture finish and a wall-mounted bidet, perfectly coordinating with the Avento wall-mounted toilet.

pro.villeroy-boch.com/avento



A new model has been added to the extensive selection of toilets. The Architectura Vita wall-mounted toilet with extended projection (700 mm) and DirectFlush complies with the DIN 18040 standard for accessible construction and, thanks to the optional AntiBac glaze, also meets the most demanding hygiene requirements.

pro.villeroy-boch.com/architectura

# DIGITAL SUPPORT

## 1. Inspiration



### Style Finder

Faster advice made easy: the online Style Finder helps your customers to find their own personal style before your meeting.

villeroyboch.com/stylefinder



### Bathroom Inspirator

A wide range of design ideas offers your customers a fun way to create a first impression of their dream bathroom.

villeroyboch.com/bathroom-inspiration

## 2. Planning



#### Bathroom Planner

This al