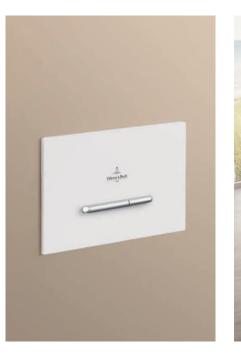

# VICONNECT The clever connection

**PANEL (PLASTIC)** 

| MODEL E300                      | WHITE              | CHROME             | CHROME MATT       | BLACK MATT    | ANTHRACITE MATT | WHITE MATT |
|---------------------------------|--------------------|--------------------|-------------------|---------------|-----------------|------------|
| Flush plate:<br>WHITE           |                    |                    |                   |               |                 |            |
| Flush plate:<br>CHROME          |                    |                    |                   |               |                 |            |
| Flush plate:<br>CHROME MATT     |                    |                    |                   | - Things bear | Margina .       |            |
| PANEL (GLASS)                   |                    |                    |                   |               |                 |            |
| MODEL M300                      | GLASS GLOSSY WHITE | GLASS GLOSSY BLACK | GLASS GLOSSY GREY |               |                 |            |
| Flush plate:<br>STAINLESS STEEL | Margana Angelanda  | Vicingian          | Wardhar           |               |                 |            |

The perfect complement to Villeroy & Boch's ceramic toilets, the ViConnect line now includes the elegant flush plates M300/E300. Together with the current models, these now open up even greater scope for personalised bathroom design. Available in 10 different colour and material combinations, their puristic design with raised or flush-fitting installation will blend harmoniously into any bathroom. New installation systems also expand the range with high-quality solutions for washbasins, bidets and urinals.