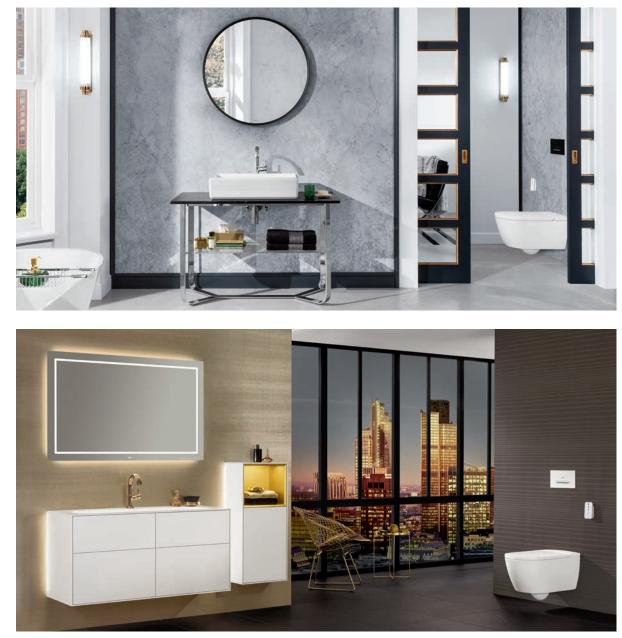

The perfect complement to Villeroy & Boch's ceramic toilets, the ViConnect line now includes the elegant flush plates M300/E300. Together with the current models, these now open up even greater scope for personalised bathroom design. Available in 10 different colour and material combinations, their puristic design with raised or flush-fitting installation will blend harmoniously into any bathroom. New installation systems also expand the range with high-quality solutions for washbasins, bidets and urinals.