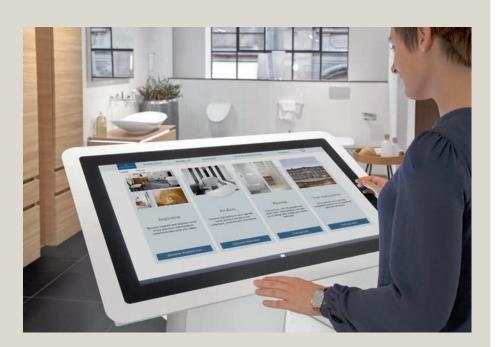

## DigiPOS Info Terminal

Your customers can explore our entire range and use inspiration and planning tools, such as the Style Finder, Bathroom Inspirator and Bathroom Planner. They can save their created content and call it up again at any time – even at home.