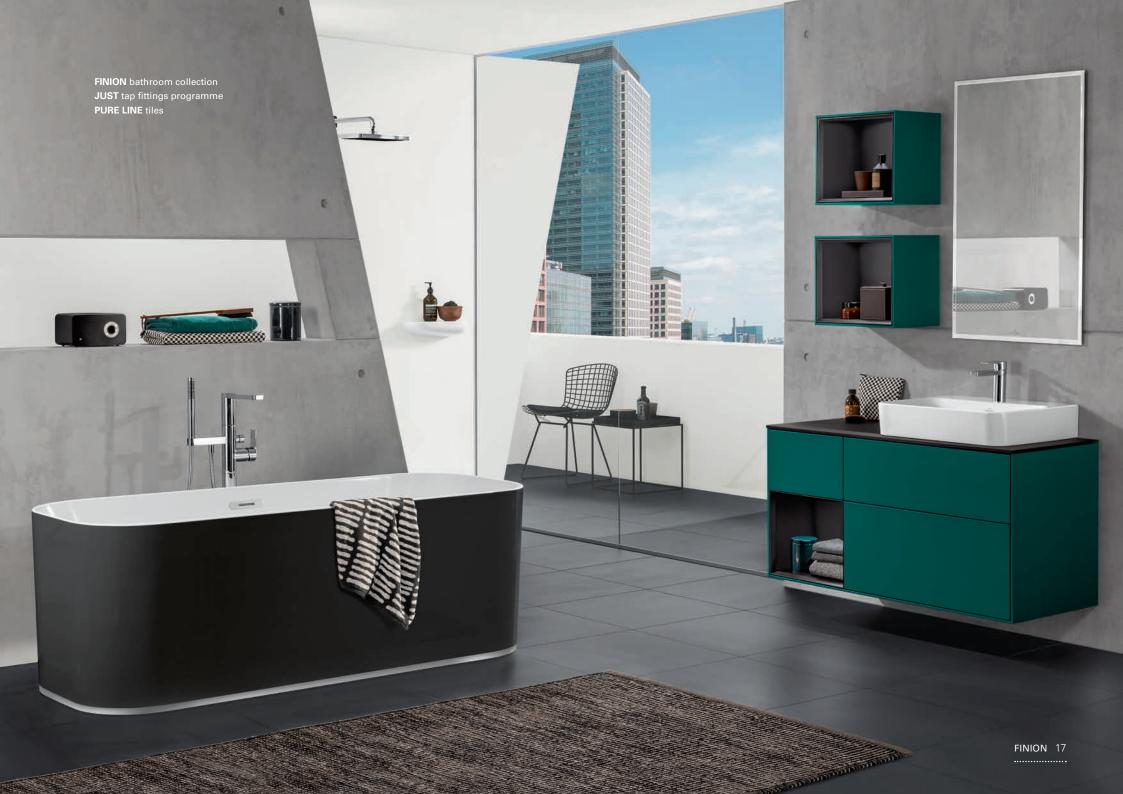

#### CONTENTS 5 ••••••

42 ViConnect

What better place to impressively showcase your personal style than in your own bathroom? Finion's puristic filigree design gives you the freedom to express your personality. Its sophisticated outlines create a luxurious and relaxing atmosphere, evoking a high quality of life. With premium materials such as TitanCeram ceramic, versatile furniture lending itself to a wide range of combinations and clever features, this unique collection sets new standards for aesthetics and wellbeing. Experience Finion – and achieve your aspirations.

pro.villeroy-boch.com/finion

FILIGREE DESIGN: elegantTitanCeram ceramic washbasins emphasise the collection's premium calibre. The extremely thin edges of the basin converge harmoniously with the clear lines of the vanity unit, creating a consistent effect together with the cabinet.

**3. FLOATING IN SPACE:** whether suspended or supported by a vanity unit, with its slender rims and curvaceous basin, the wall-mounted washbasin will add visual appeal to any bathroom. FINION bathroom collection JUST tap fittings programme PURE LINE tiles

**2. PRECISE CRAFTSMANSHIP:** the exclusive bathroom furniture with visible edges of just 8mm emphasises the overall puristic effect of the collection.

FINION bathroom collection JUST tap fittings programme BIANCONERO tiles

**PURE VIBRANT COLOUR**: bathrooms don't always need to be white. In the Finion collection, both the furniture and the bath panels are available in a wide selection of elegant shades. In this way, every bathroom can be given an individual touch.