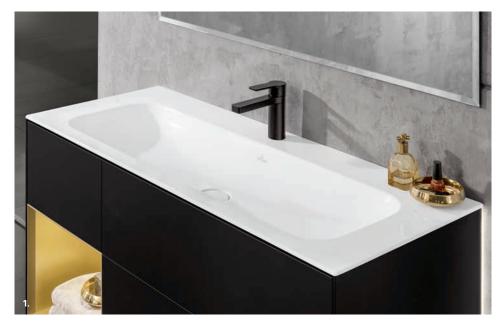

4. INTUITIVE OPERATION: from mirror to bath or furniture, all lighting elements can be operated and dimmed individually using a remote control.

**1. ELEGANT STYLE:** the straight lines of the ceramic are reflected impressively in the premium vanity units. An elegant glass panel for surface-mounted washbasins highlights the minimalist design.

**2. PRECISE CRAFTSMANSHIP:** the exclusive bathroom furniture with visible edges of just 8mm emphasises the overall puristic effect of the collection.

FINION bathroom collection JUST tap fittings programme BIANCONERO tiles