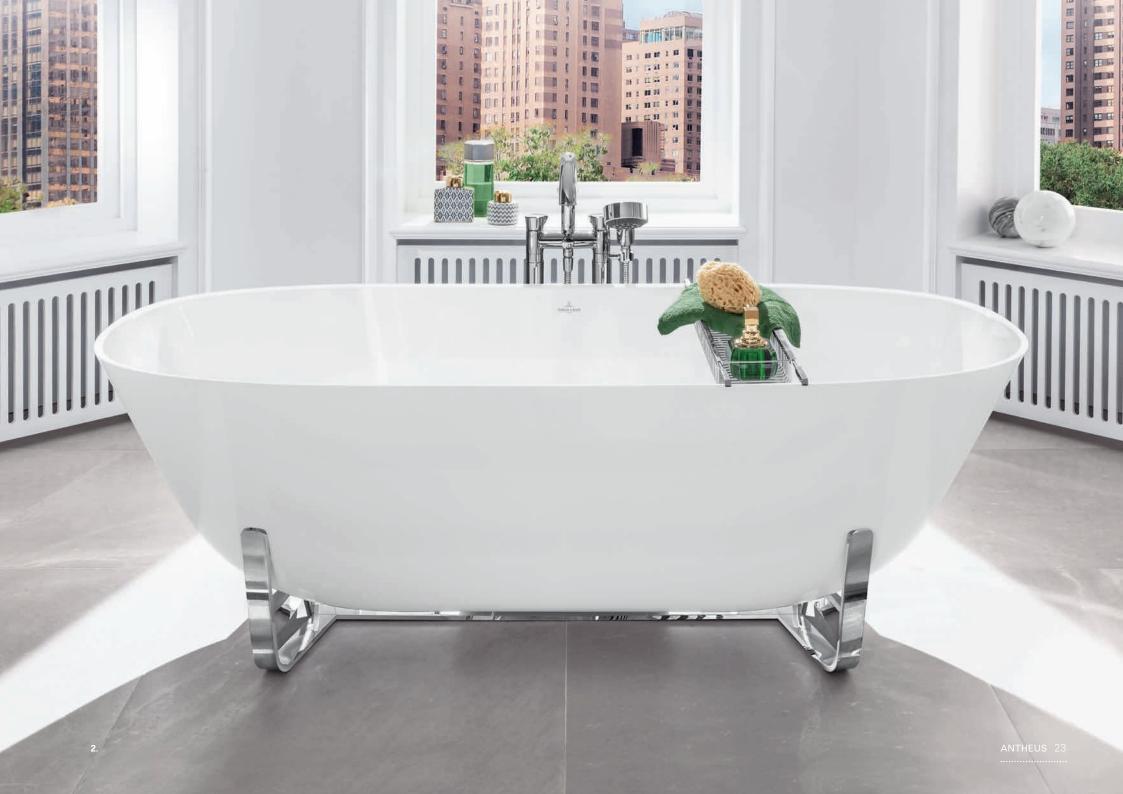

Every line makes a statement here and each item has enduring value: the Antheus collection reflects the style classics of the Modern age. Premium materials and Art Deco-style geometric contours meet the puristic beauty of Bauhaus design. The clearly-defined edges of the washbasin, toilet and bath come together with a novel faceted effect to create an impression of lightness. Transforming premium ceramic, polished stainless steel, elegant marble, the finest Quaryl® and exquisite wood into a new modern classic - Antheus from Villeroy & Boch. Marvel at its magnificent elegance.

pro.villeroy-boch.com/antheus

**1. CLEARLY-DEFINED EDGES:** the elegantly shaped toilet features stylish faceted rims.

**2. A STYLISH BATHING EXPERIENCE**: the Antheus bath looks like a beautifully mounted diamond in its polished stainless steel frame. Its ergonomic shape is crafted from premium Quary<sup>I®</sup> and is available with an optional invisible ViFlow+ electronic outlet.