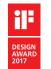

pro.villeroy-boch.com/finion

FILIGREE DESIGN: elegantTitanCeram ceramic washbasins emphasise the collection's premium calibre. The extremely thin edges of the basin converge harmoniously with the clear lines of the vanity unit, creating a consistent effect together with the cabinet.

**2. EXQUISITE STRENGTH:** despite their delicate appearance, the walls are extremely robust and stable thanks to the innovative TitanCeram ceramic. The surface-mounted washbasins look particularly good on a matt glass panel, in either Black Matt or White Matt.

**3. FLOATING IN SPACE:** whether suspended or supported by a vanity unit, with its slender rims and curvaceous basin, the wall-mounted washbasin will add visual appeal to any bathroom. FINION bathroom collection JUST tap fittings programme PURE LINE tiles