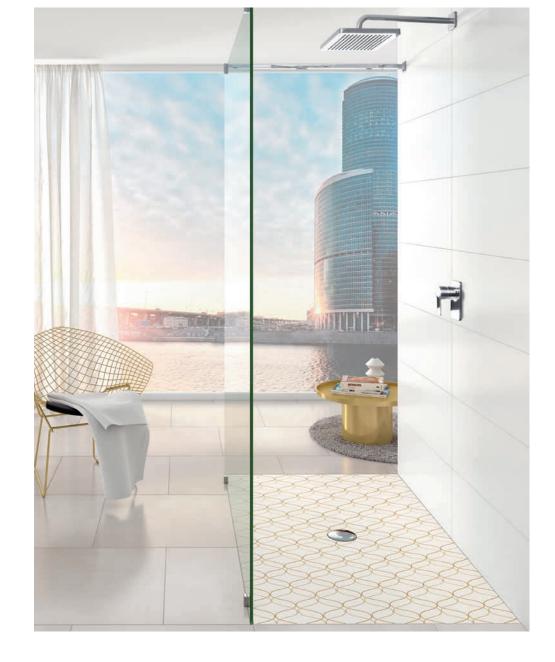

# My shower. My look.

Create your very own personal highlight in your bathroom. From new takes on classics to natural looks, tile patterns or graphic structures – ViPrint introduces striking design effects for Subway Infinity shower trays, opening up completely new horizons to express your personal style. Discover designs that were previously the exclusive preserve of tiled showers – with the added advantage of an easy-to-clean shower tray. Transform your shower into something very special and create a striking look in your bathroom.

pro.villeroy-boch.com/viprint

## Inspired by Geometry

D1 Sinus Black

D2 Sinus White

D3 Eternity

Fascinating linear effects that magically attract the eye: with their geometric patterns and graphic structures, these decors create an almost physical impression of depth on the floor. Creating continuously changing perspectives in which to lose yourself every time you shower. Whether modern or classic, these timelessly elegant patterns will blend harmoniously with any bathroom style.