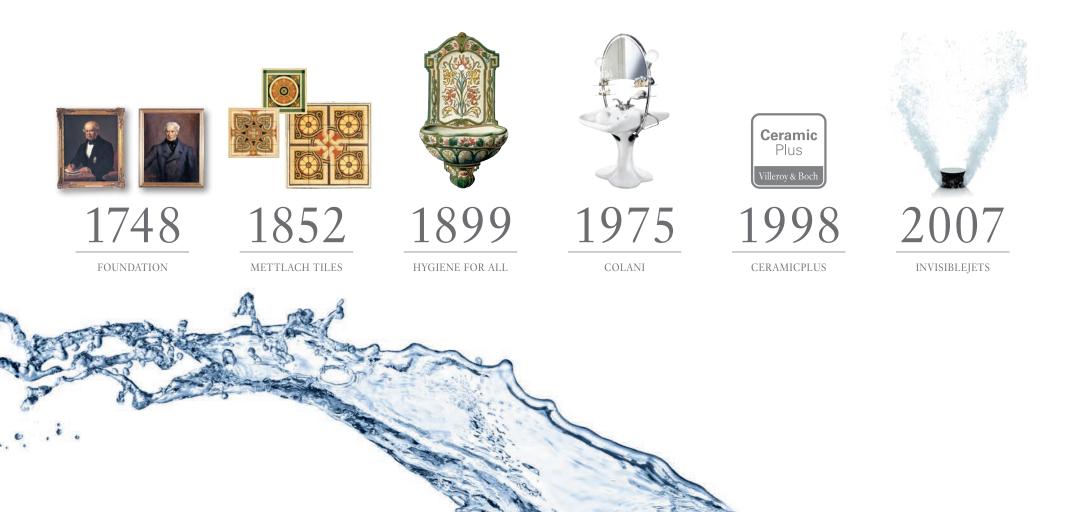

# JOURNEY of INSPIRATION

New Products Bathroom and Wellness 2017

For 269 years now, Villeroy&Boch has stood for innovations which make life easier and richer. For culture – in the bathroom and on the table. For quality, passion and inspirational design. We invite you to join us on an exciting journey of inspiration. You will be delighted by our new products, modern designs and the unparalleled variety.

The focus for 2017 is high-quality design solutions which also set new standards in terms of comfort and well-being. Prepare for some exciting discoveries!

NEW PRODUCTS BATHROOM AND WELLNESS 2017