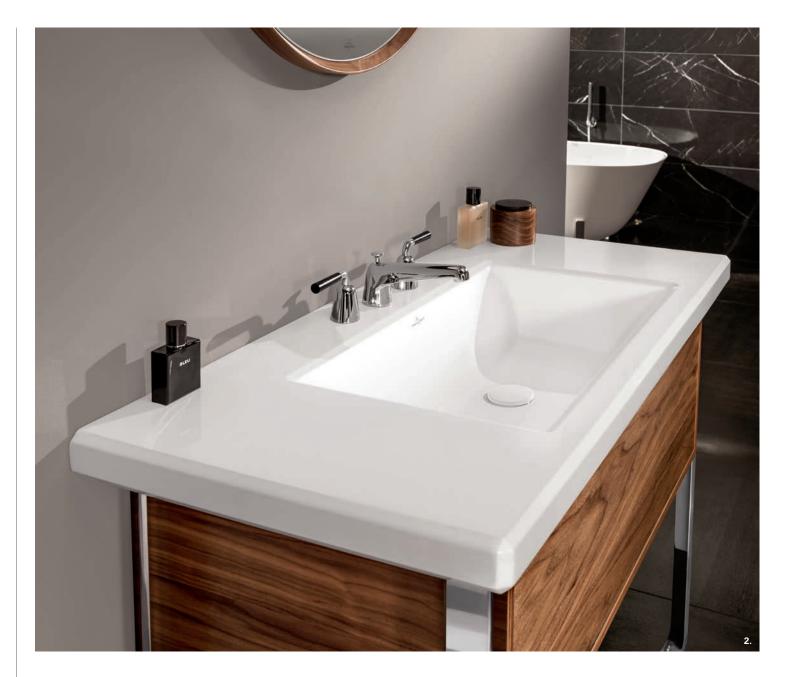

# MEMENTO 2.0 Scope for personality

**Titan** Ceram Villeroy & Boch

Free from the superfluous, Memento once again lives up to its status as an elegant premium bathroom. The exclusive surface-mounted washbasins in widths of 500 and 600 mm are available for the first time in TitanCeram. Precise contours and thin walls lend a particularly intricate appearance and puristic lightness to Memento's distinctive design. The new Concrete finish particularly emphasises this effect. The high-quality concrete look underlines the urban style and opens up greater scope for individual style statements.