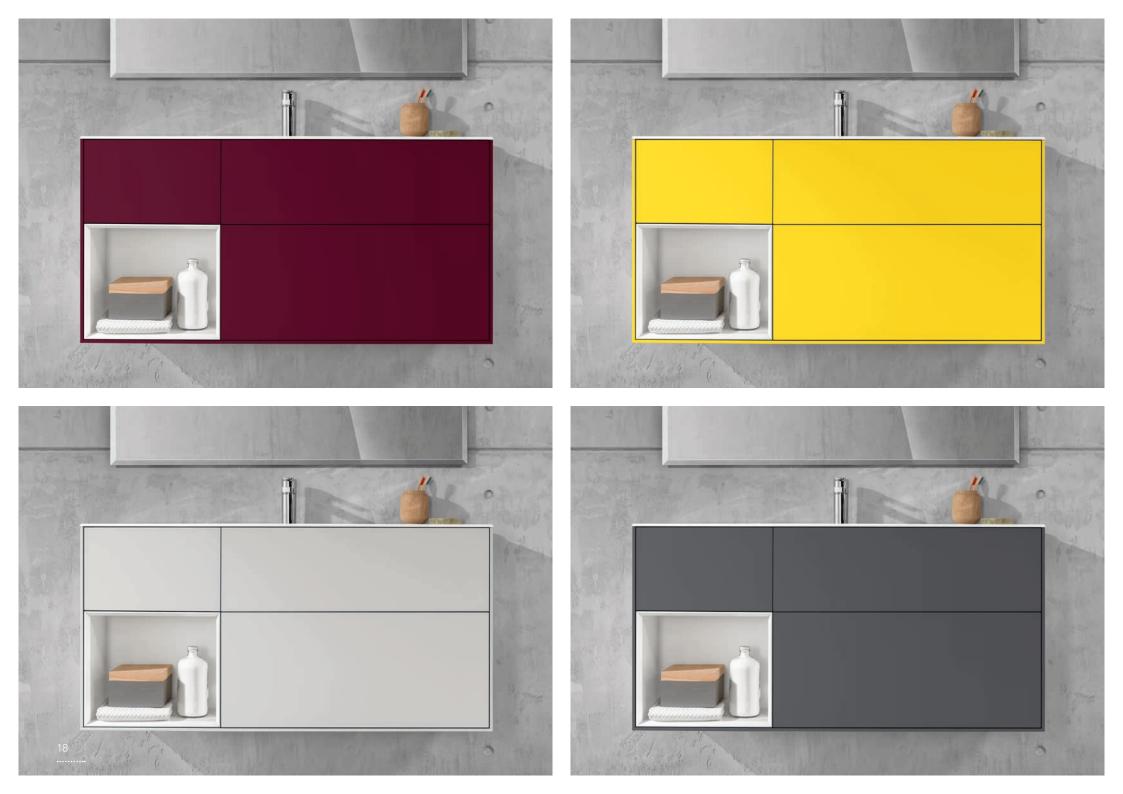

**PURE VIBRANT COLOUR**: bathrooms don't always need to be white. In the Finion collection, both the furniture and the bath panels are available in a wide selection of elegant shades. In this way, every bathroom can be given an individual touch.

FURNITURE COLOURS GF Glossy GJ Light GK Anthracite MT White Matt PD Black Matt GS Cedar Grey Matt White Lacquer Lacquer Matt Lacquer HB Peony HA Cloud HE Sun HF Gold **GN** Walnut Matt\* **GLASS PANELS** White Matt Black Matt METALLIC COLOURS FOR THE STRIP AROUND THE BASE OF THE BATH Gold Chrome Champagne

**COLOURFUL OPTIONS:** from a single shade to a vibrant mixture, the cabinets and shelf units are available in a wide range of colours and can also be mixed and matched to create individual looks.

\*Colour available only for the inner boxes