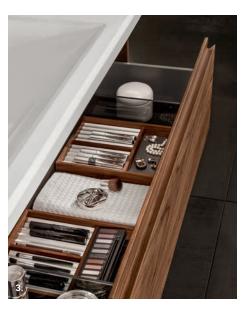

**3. SOPHISTICATED ORGANISATION:** individually dividable internal compartments and wooden boxes ensure tidy drawers and provide an elegant solution for storing make-up and cosmetics away from inquisitive glances.