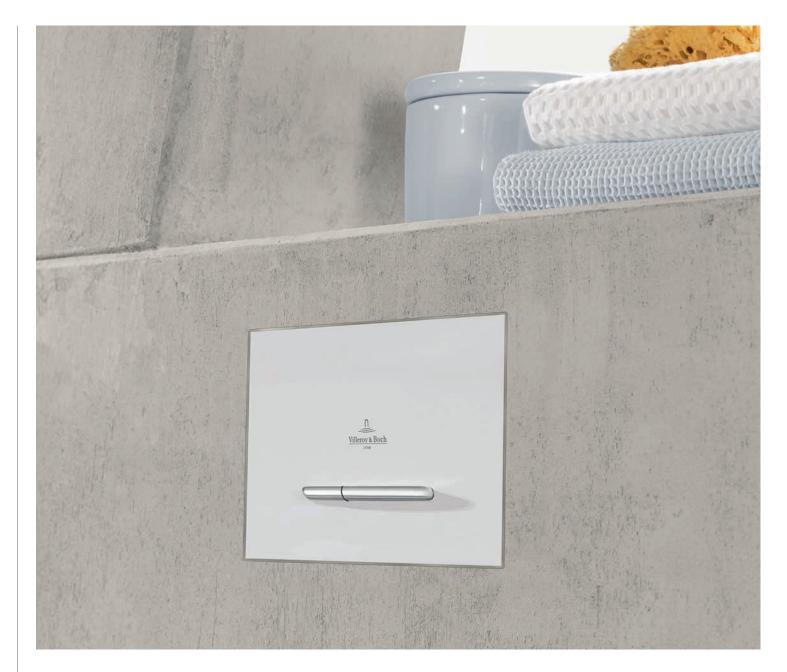

The perfect complement to Villeroy & Boch's ceramic toilets, the ViConnect line now includes the elegant flush plates M300/E300. Together with the current models, these now open up even greater scope for personalised bathroom design. Available in 10 different colour and material combinations, their puristic design with raised or flush-fitting installation will blend harmoniously into any bathroom. New installation systems also expand the range with high-quality solutions for washbasins, bidets and urinals.

pro.villeroy-boch.com/viconnect