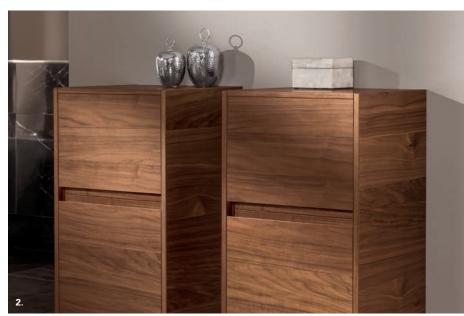

**1. THE HEIGHT OF ELEGANCE:** the stylish tall cabinet presides proudly over the Antheus bathroom collection, ideal for storing towels and much more.

2. SHOWING THEIR BEST SIDE: sleek fronts with elegant real wood veneers give the Antheus side cabinets their distinctive character.