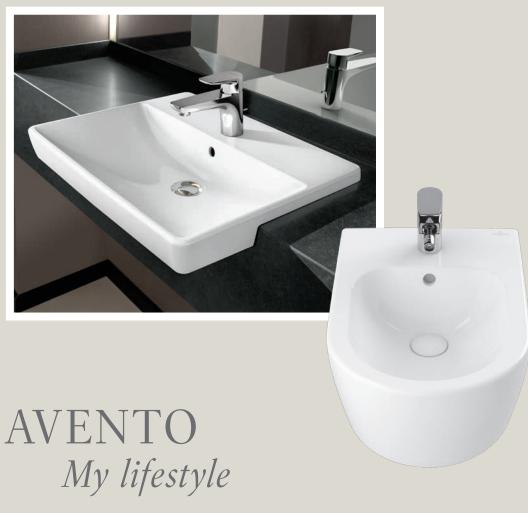

pro.villeroy-boch.com/onovo

Another new addition joins the Avento complete modern bathroom collection. The new semi-recessed washbasin impresses with its stylish design and compact dimensions. Other new features are the Elm Impresso furniture finish and a wall-mounted bidet, perfectly coordinating with the Avento wall-mounted toilet.

pro.villeroy-boch.com/avento

A new model has been added to the extensive selection of toilets. The Architectura Vita wall-mounted toilet with extended projection (700 mm) and DirectFlush complies with the DIN 18040 standard for accessible construction and, thanks to the optional AntiBac glaze, also meets the most demanding hygiene requirements.