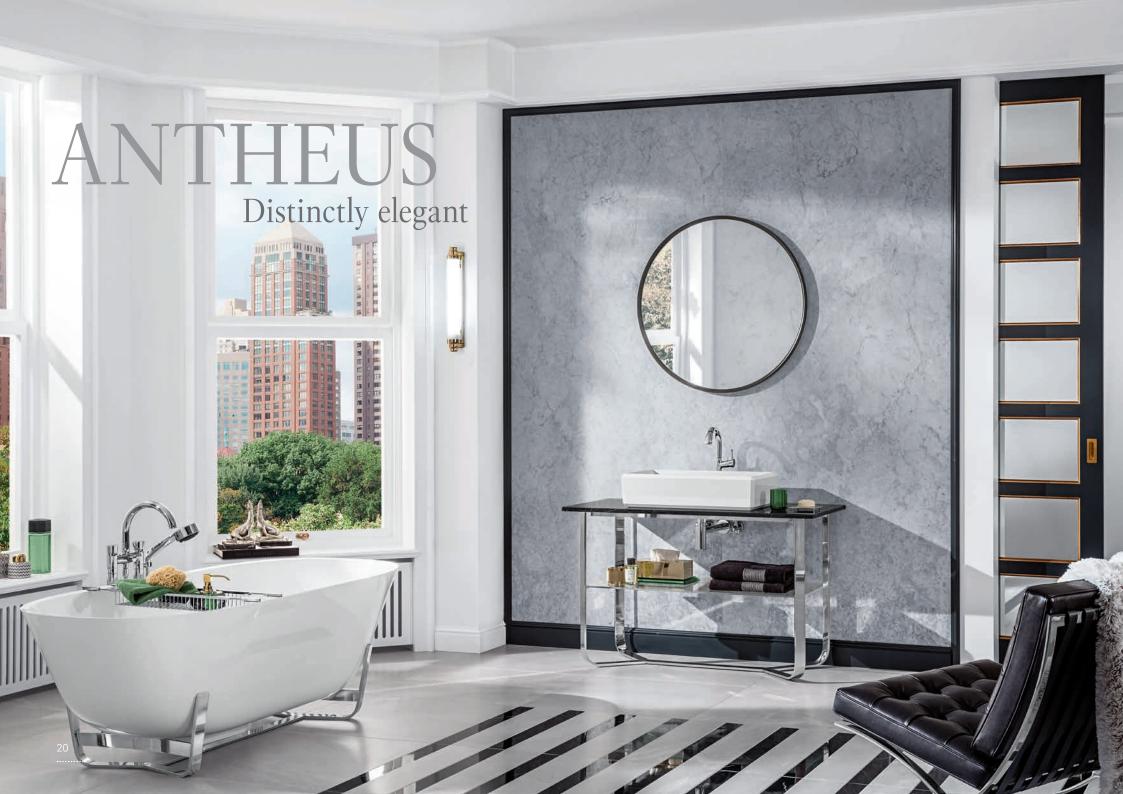

Every line makes a statement here and each item has enduring value: the Antheus collection reflects the style classics of the Modern age. Premium materials and Art Deco-style geometric contours meet the puristic beauty of Bauhaus design. The clearly-defined edges of the washbasin, toilet and bath come together with a novel faceted effect to create an impression of lightness. Transforming premium ceramic, polished stainless steel, elegant marble, the finest Quaryl® and exquisite wood into a new modern classic - Antheus from Villeroy & Boch. Marvel at its magnificent elegance.

pro.villeroy-boch.com/antheus

**1. CLEARLY-DEFINED EDGES:** the elegantly shaped toilet features stylish faceted rims.

**2. A STYLISH BATHING EXPERIENCE**: the Antheus bath looks like a beautifully mounted diamond in its polished stainless steel frame. Its ergonomic shape is crafted from premium Quary<sup>I®</sup> and is available with an optional invisible ViFlow+ electronic outlet.