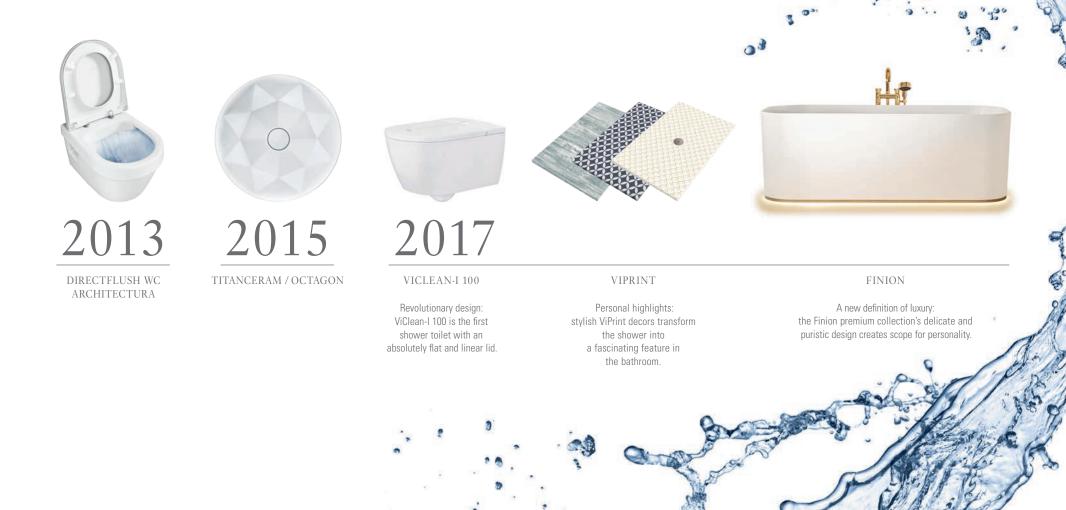

# ICLEAN-I 100 Ingeniously discreet. Refreshingly pleasant.

H

The most beautiful things are often the most discreet. With ViClean-I 100, Villeroy & Boch has created a shower toilet whose revolutionary design is a continual source of pleasure. Its refreshingly elegant exterior conceals a high-quality shower toilet integrated almost invisibly within the ceramic, to bring you the gentle cleaning experience of fresh water. Discover the first stylishly discreet shower toilet.

pro.villeroy-boch.com/vicleani100