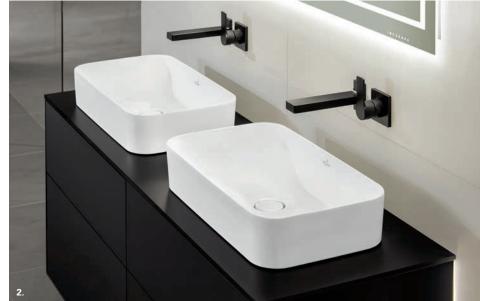

**2. EXQUISITE STRENGTH:** despite their delicate appearance, the walls are extremely robust and stable thanks to the innovative TitanCeram ceramic. The surface-mounted washbasins look particularly good on a matt glass panel, in either Black Matt or White Matt.

**3. FLOATING IN SPACE:** whether suspended or supported by a vanity unit, with its slender rims and curvaceous basin, the wall-mounted washbasin will add visual appeal to any bathroom. FINION bathroom collection JUST tap fittings programme PURE LINE tiles