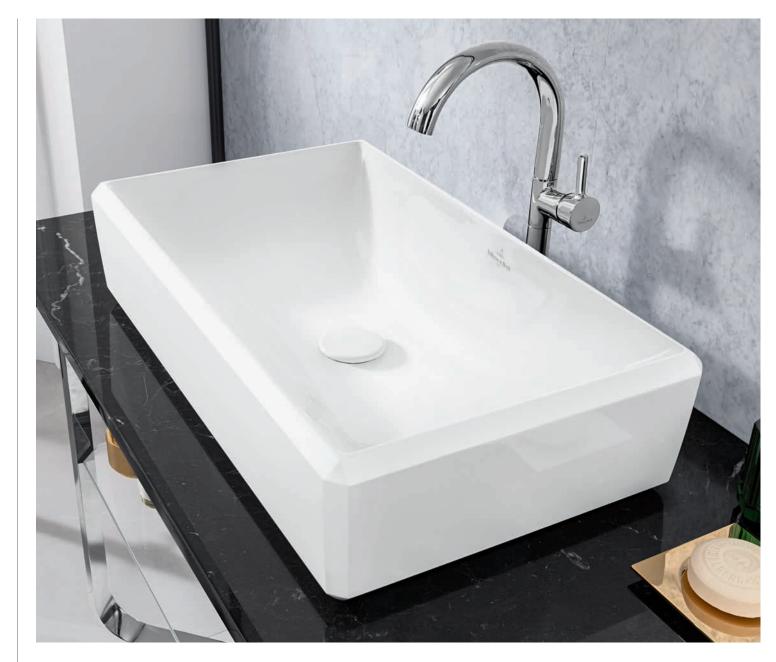

**2. FINEST MATERIALS:** made from innovative TitanCeram, the vanity washbasins are complemented by vanity units with real wood veneers in American Walnut or Black Ash.

MEASURES UP TO EVERY SPACE: in smaller bathrooms in particular, the Antheus bath without frame is an exquisite attraction.