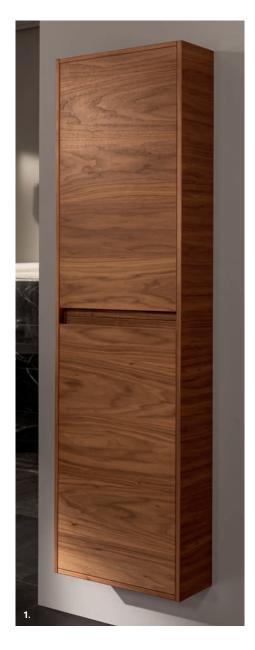

**1. THE HEIGHT OF ELEGANCE:** the stylish tall cabinet presides proudly over the Antheus bathroom collection, ideal for storing towels and much more.

2. SHOWING THEIR BEST SIDE: sleek fronts with elegant real wood veneers give the Antheus side cabinets their distinctive character.