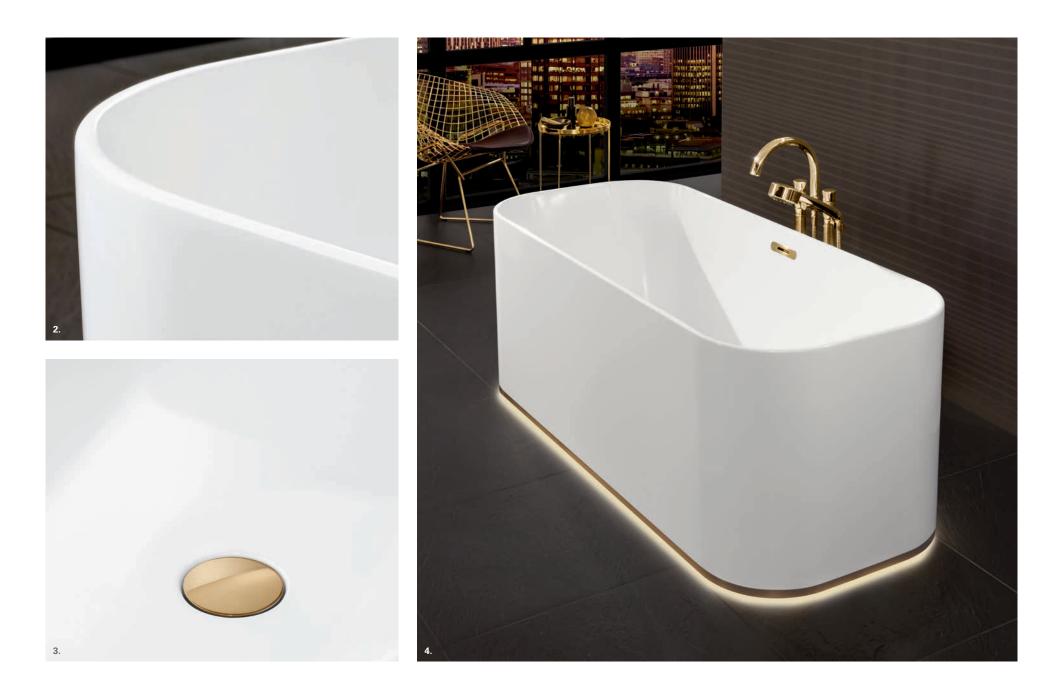

**1. PURISTIC DESIGN:** the elegant DirectFlush toilet and bidet reflect the collection's precise aesthetics and blend harmoniously into the bathroom design.

**2. A UNIQUE STYLE STATEMENT:** precise edges and filigree side walls make the Quaryl<sup>®</sup> bath a spectacular design feature in the bathroom.

**3. PERSONAL TOUCH:** the elegant metallic-look Push-to-Open valve creates an exclusive highlight in the middle of the bath. The water inlet at the top and the decorative strip on the lower rim of the bath are in the same shade.

**4. A FREE-STANDING FEATURE:** an optional illuminated strip around the base of the bath makes it appear to float on a pedestal of light.

**1. A SOPHISTICATED LOOK:** the filigree ceramic of the washbasin blends with the streamlined surfaces of the vanity unit to create an integrated visual effect.