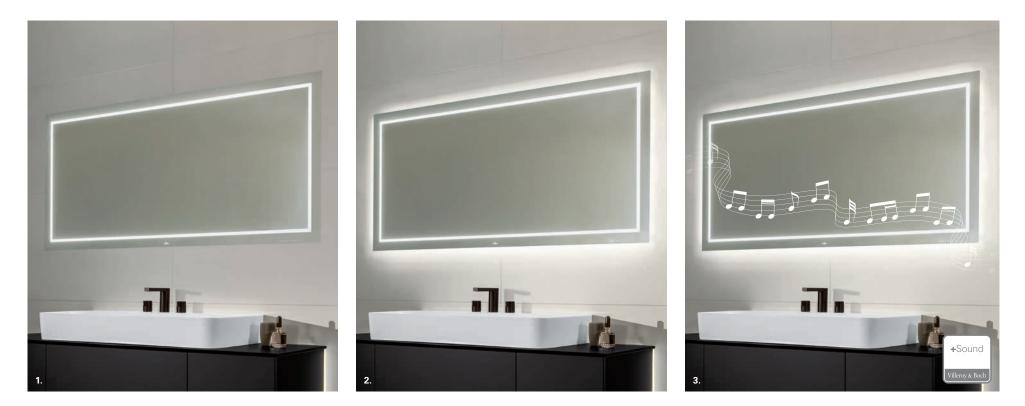

**3. CLEVER STORAGE CONCEPT:** a spacious and flexible internal arrangement makes the handleless Push-to-Open units real space-saving miracles.

1. STYLISH ILLUMINATED MIRROR: an illuminated LED border gives the large mirror its distinctive look and bathes the bathroom in light.

2. ATMOSPHERIC ILLUMINATION: the Emotion feature allows continuous adjustment of the brightness and colour of the indirect lighting on the back of the mirror – to set the scene for perfect relaxation in the bathroom.

3. PERFECT ENTERTAINMENT: in this version, a powerful Bluetooth<sup>®</sup> sound system offers an additional relaxed sound experience in the bathroom, while the anti-fog feature ensures a clear view at all times.

4. INTUITIVE OPERATION: from mirror to bath or furniture, all lighting elements can be operated and dimmed individually using a remote control.

**1. ELEGANT STYLE:** the straight lines of the ceramic are reflected impressively in the premium vanity units. An elegant glass panel for surface-mounted washbasins highlights the minimalist design.