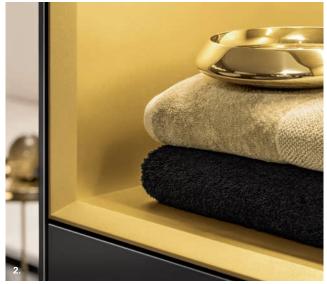

Å

11

**1. A BRIGHT DESIGN FEATURE:** rear wall lighting gives the shelf unit a light and almost floating look. The Emotion feature allows continuous dimming.

**2. ELEGANT HIGHLIGHTS:** in combination with the indirect lighting, shelf surfaces in premium Gold Matt or other highlight colours create an elegant contrast.