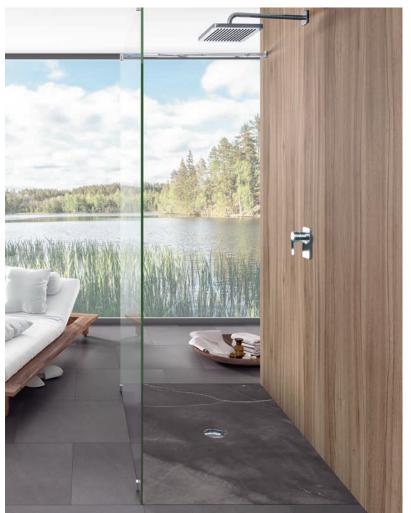

hygiene. Discover a shower tray to suit your bathroom now.

#### **SHOWER TRAY COLOURS**

01 White Alpin

TP Taupe

W9 Ardoise

reddot award 2016

Subway Infinity makes it really easy to opt for a shower tray from Villeroy & Boch. Its clear, rimless design slots harmoniously into modern bathrooms and also matches your style in colour terms. The ceramic shower tray always looks its best thanks to the scratch-proof surface. Outlets in various colours complete the contemporary design. Ultimately, with its 43 standard sizes plus special sizes that can be cut to the very millimetre to suit the room, Subway Infinity quite simply adapts to fit any bathroom.

villeroyboch.com/subwayinfinity

CO Townhouse

C1 Abbey Grey

C2 Abbey Blue

C3 Palazzo

C6 Drift Woo

C7 Highland Stone

C8 Nordic Creek