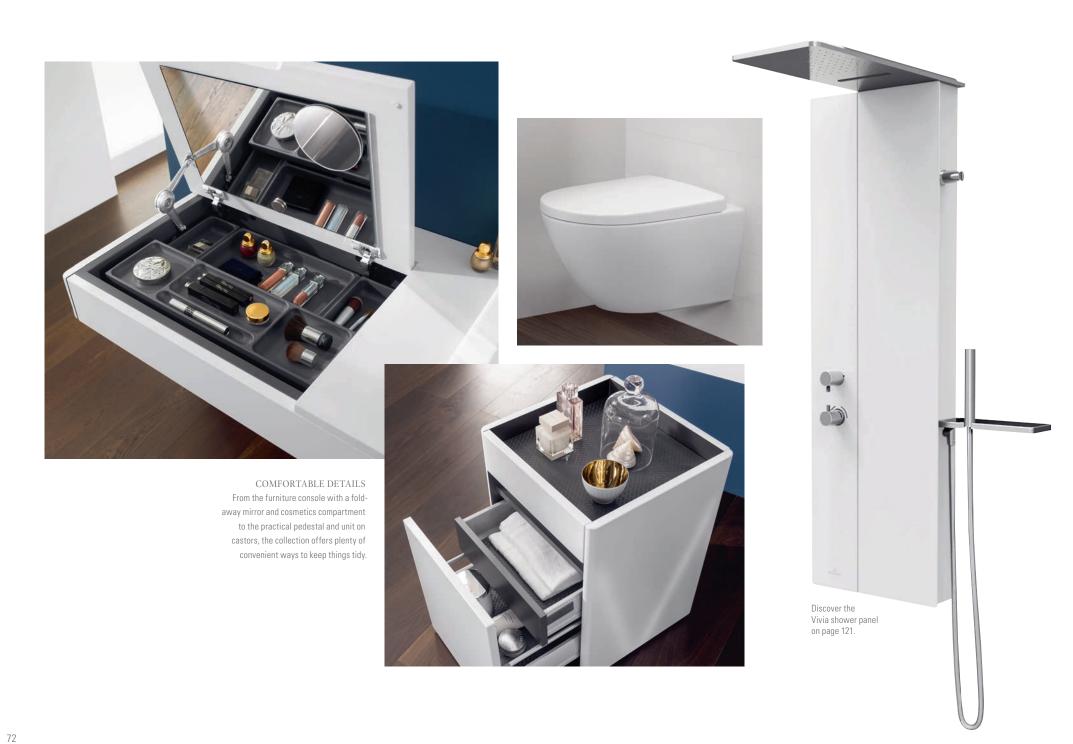

even with twice the number of drawers.

Extra-deep washbasin

*Jeska Hearne* Stylist and Photographer

"With a spacious, comfortable bathroom you can extend your living space and escape for a while."

SITTING PRETTY
The practical stool on castors
has hidden storage space and
can simply be pushed under the
console when not in use.

For your second bathroom you're looking for top class comfort as well as timeless design? Then you're going to be delighted by the Vivia bathroom collection, with all its clever functional features for more comfort. Enjoy the advantages of a furniture console with generous shelf space around an extra-deep washbasin. A practical upholstered unit on castors serves as a comfortable seat in addition to offering plenty of storage space. Indulge in the comfort you deserve, discover the Vivia bathroom collection!