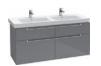

#### **VENTICELLO**

A clear design and modern look and feel — the furniture in the Venticello bathroom collection fascinates with minimalist lines and an aesthetic lightness. Whether you prefer an elegant wood structure or trendy glass fronts, the furniture can be adapted to suit your own style and personalised with different handle colours. The decorative contrasts between light and shade on the scratch-resistant glass fronts are particularly stylish, as are the brilliant reflections. Additional colour combinations for the Venticello bathroom collection on page 64.