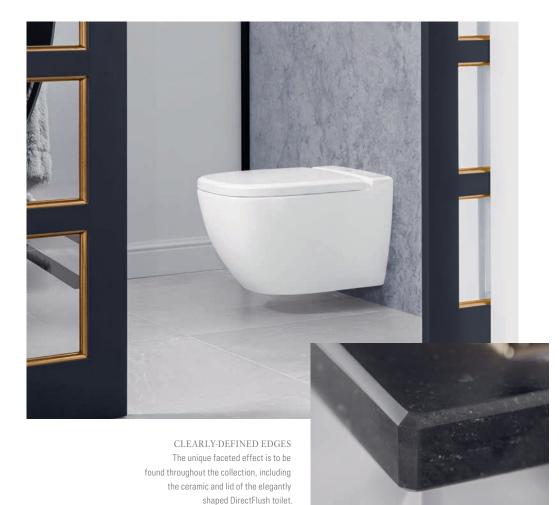

#### PERFECT INTERACTION Antheus is a magnificently elegant bathroom collection – from the bathroom ceramics to the cabinets or mirrors, each element radiates stylish beauty.

Every line makes a statement here and each item has enduring value: the Antheus collection reflects the style classics of the Modern age. Premium materials and Art Deco-style geometric contours meet the puristic beauty of Bauhaus design. The clearly-defined edges of the washbasin, toilet and bath come together with a novel faceted effect to create an impression of lightness. Transforming premium ceramic, polished stainless steel, elegant marble and fine wood into a new modern classic - Antheus from Villeroy & Boch. Marvel at its magnificent elegance.

High-quality Quaryl® also enables the characteristic faceted edge to be realised on the rim, too. The Theano bath also includes this element, making it a perfect aesthetic match to the Antheus collection. See page 89.