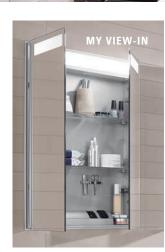

They've got the look!

Practical, attractive and a real eye-catcher in the bathroom: discover the mirrors and mirror cabinets from Villeroy & Boch. They are available in all kinds of designs and sizes. Really special: the integrated energy-saving LED lighting with dimmer settings and freely adjustable light colour can be adjusted at any time to suit your requirements — from bright and natural to warm and cosy. And take a look at the More To See 14 mirror with its optional sound system and the clever new My View-In mirror which is set in the wall.