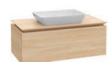

#### DELICATE LIGHTNESS

Thanks to our novel TitanCeram material, it is now possible for the first time to manufacture products with extremely thin walls for incomparable design creations. With Artis, for example, we have created a fine form, just 8 mm thick, that lends the washbasins an especially delicate appearance.

Colours and forms are an expression of personality and a popular way to bring more style to modern interior design. Artis, Villeroy & Boch's premium edition of surface-mounted washbasins, helps you express your personal style. Choose from 3 shades of white and 15 harmonious colours developed by designer Gesa Hansen and based on the seasonal colours in Paris. Combine your favourite colour with one of four purist, delicate shapes (round, oval, square and rectangular) and use Artis to add your very own personal touch to the bathroom.

#### FINE EDGES

The thin walls of the washbasins give the bathroom a timelessly modern ambience. When placed on vanity units from the Legato collection or minimalist consoles, the full visual power of the surface-mounted washbasins is able to unfold.

#### PURIST DESIGN

The delicate, clear forms of this edition highlight the premium character. They stand for truly special bathrooms.

Bathrooms are as different as the people who use them. However, there is an ideal washing area for each and every one of them. Whether you have a lot of space or just a little, whether you prefer round or square forms — Loop & Friends adapts to your style and requirements. The perfect match: Loop & Friends baths. See page 98.