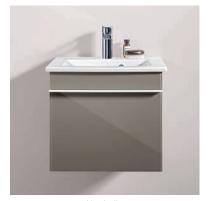

## LEGATO

Vanity washbasin

Vanity washbasin 1200, 1000

**Vanity washbasin** 1200, 1000, 800

Vanity washbasin

Handwashbasin

Bidet wall-mounted 375

floor-standing, back to wall 375

#### LEGATO

**DirectFlush washdown WC** floor-standing, back to wall 375

**DirectFlush washdown WC** floor-standing, back to wall 375

**Bath** Rectangular 1900, 1800, 1700

Vanity un

Vanity unit 600, 500

Vanity unit 1000, 800

Vanity unit 1200

Vanity unit 1300

Vanity unit 800, 600

Vanity unit 1000

Vanity unit 1200

Vanity unit 1300

Vanity unit 600, 450

Vanity unit 600, 450

**Vanity unit** 1000, 800

**Vanity unit** 1000, 800

Vanity unit 1600, 1400, 1200

Vanity unit 1600, 1400, 1200

Vanity unit 1600, 1400, 1200

**Vanity unit** 1000, 800

Vanity unit 1600, 1400, 1200

**Vanity unit** 1600, 1400, 1200

Vanity unit 1000, 800

Vanity unit 1000, 800

Vanity unit

Vanity unit

Vanity unit 1000, 800

Vanity unit 1000, 800

Tall cabinet 400

Side cabinet 400