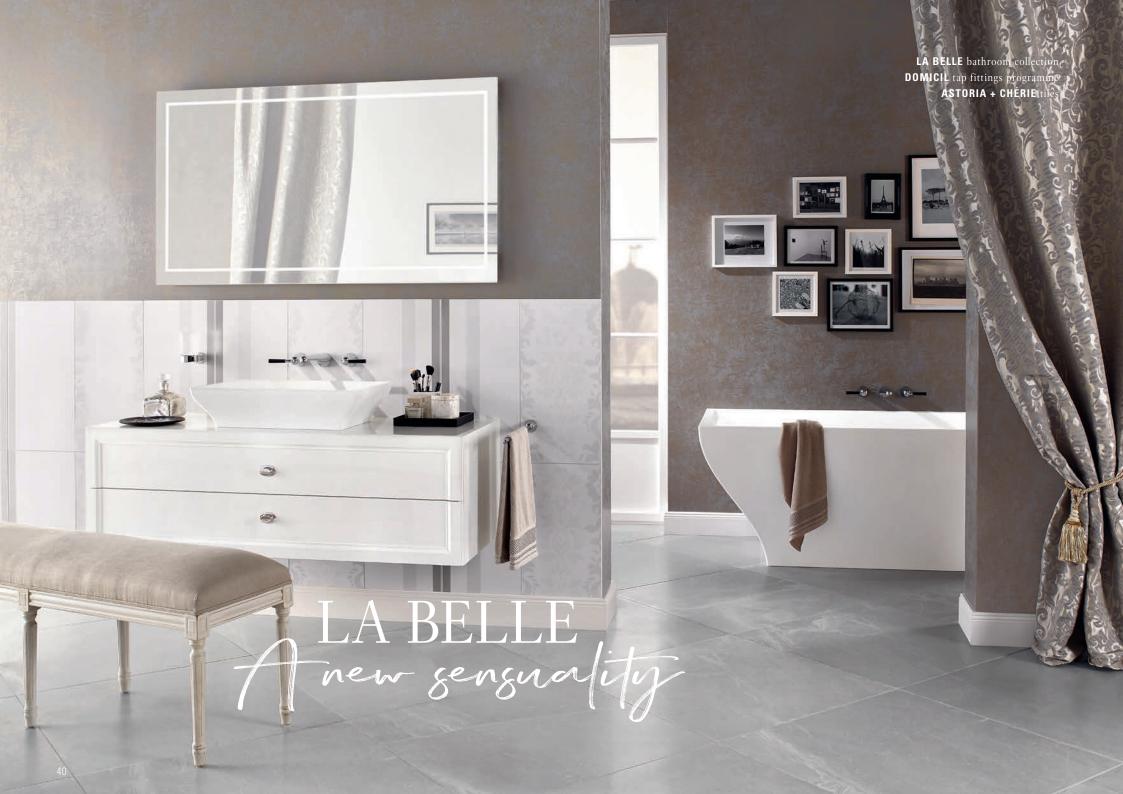

#### TEMPTS THE SENSES The elegant blend of the linear edge, sensual sweeping movement and soft, flowing interior attracts attention. The washbasin also looks stylish in the Coal Black BiColour design.

Jeska Hearne STYLIST AND PHOTOGRAPHER

"Fine fabrics such as velvet and silk in silver or gold and high-quality accessories lend your bathroom a seductive charm."

Elegance is more than just beauty. It is also the portrayal of timeless sensuality. The elegant curved lines and sensual details are reflected in the La Belle ceramics. The delicate furniture in White Brilliant Glaze impresses through its external aesthetic, highest manufacturing quality and spacious interior. This is complemented by the comfortable Quaryl® bath, the free-standing model makes an especially extravagant statement. It is also available in a BiColour look with customised panel colour.

Oliver Schweizer PRODUCT DESIGNER

"With light sources that can be set according to the time of day, you can perfectly illuminate the room or alternatively generate a relaxing ambience."

......

STYLISH EDGE

The striking, sloping sides create an exciting contrast to the furniture. The washbasin appears to float above it, especially when combined with optional LED illumination.

reddot award 2016

Clear-cut and timelessly modern, Legato is a complete bathroom collection for a sophisticated style. The expressive ceramic washbasin complements the successful furniture programme. The optional LED light strip skilfully underlines the floating effect and acts as a stylish ambient lighting feature. The handle-free, commodious furniture also comes in the on-trend colour Black Matt Lacquer, offering plenty of scope for combination — for a bathroom that's as unique as your style.