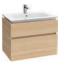

#### **VENTICELLO** furniture finishes

DH Glossy White

MS White Matt

E8 White Wood

PN Elm Impresso

E3 Stone Grey

FP Glossy Grey

E1 Santana Oak

N9 Terra Matt

FQ Oak Graphite

PD Black Matt Lacquer

RE Glass, Glossy White

RA Glass, Glossy Grey

RT Glass, Terra

RF Glass, Black

#### **VENTICELLO** furniture handles

4 Blue

2 White

CUSTOM-MADE FURNITURE The different furniture finishes and handles can be combined to suit your personal taste. In particular, the exclusive Venticello glass surfaces give the furniture an air of distinctive refinement. The vanity units are optionally available with one or two drawers - and, from a width of 120 cm,

even with twice the number of drawers.

Extra-deep washbasin

*Jeska Hearne* Stylist and Photographer

"With a spacious, comfortable bathroom you can extend your living space and escape for a while."

SITTING PRETTY
The practical stool on castors
has hidden storage space and
can simply be pushed under the
console when not in use.