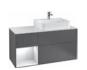

#### **VENTICELLO**

A clear design and modern look and feel — the furniture in the Venticello bathroom collection fascinates with minimalist lines and an aesthetic lightness. Whether you prefer an elegant wood structure or trendy glass fronts, the furniture can be adapted to suit your own style and personalised with different handle colours. The decorative contrasts between light and shade on the scratch-resistant glass fronts are particularly stylish, as are the brilliant reflections. Additional colour combinations for the Venticello bathroom collection on page 64.

#### **VENTICELLO** furniture finishes

DH Glossy White

MS White Matt

E8 White Wood

PN Elm Impresso

E3 Stone Grey

FP Glossy Grey

E1 Santana Oak

N9 Terra Matt

FQ Oak Graphite

PD Black Matt Lacquer

RE Glass, Glossy White

RA Glass, Glossy Grey

RT Glass, Terra

RF Glass, Black