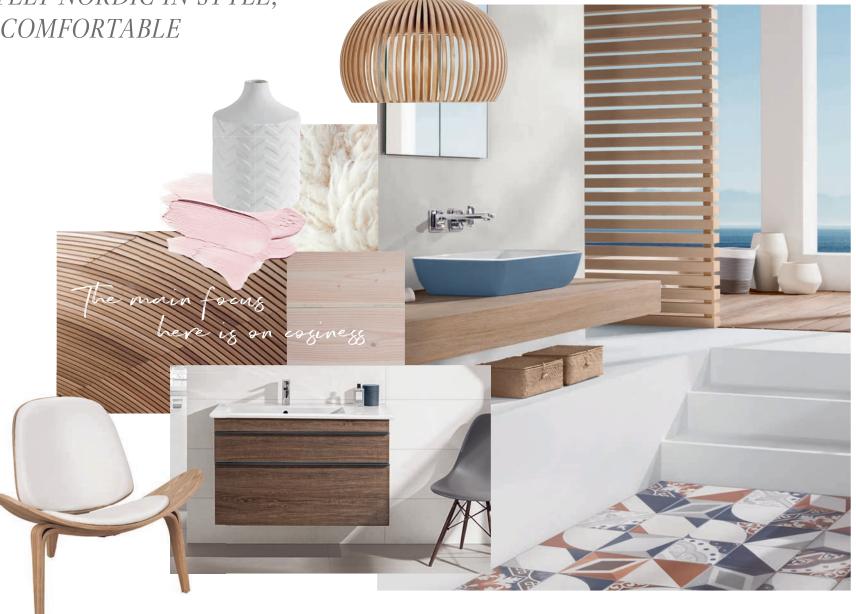

MEMENTO page 48

Gesa Hansen DESIGNER

"Light wood, natural, pastel colours and simple contours create a friendly, open and particularly inviting mood."

More on this look:
ARTIS page 74
MY NATURE page 52
VENTICELLO page 64