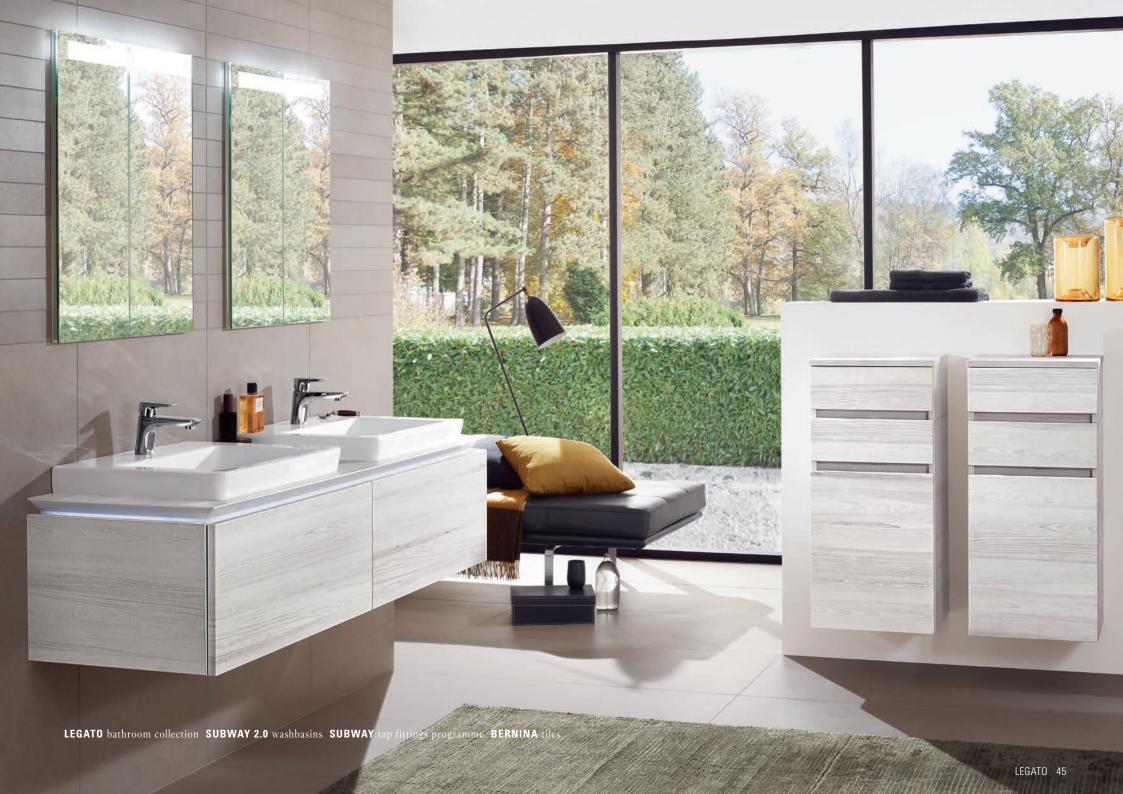

#### A STYLISH BATHING EXPERIENCE

The Antheus bath looks like a beautifully mounted diamond in its polished stainless steel frame. Its ergonomic shape is crafted from premium Quaryl® and it is available with optional ViFlow+ electronic outlet.

High-quality Quaryl® also enables the characteristic faceted edge to be realised on the rim, too. The Theano bath also includes this element, making it a perfect aesthetic match to the Antheus collection. See page 89.

#### SOPHISTICATED STORAGE SOLUTIONS

Sleek fronts with elegant real wood veneers give the Antheus furniture its distinctive character. Its sophisticated storage space concept offers plenty of room for towels and any other utensils needed in the bathroom.

#### PERFECT VARIETY

The Architectura bath with its wide base has an impressively clear, straight-lined design. With 8 different sizes available, it suits bathrooms large and small.

Patrick Frey
PRODUCT DESIGNER