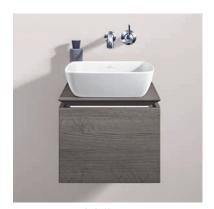

# **GUEST BATHROOMS**

Today, guest bathrooms are a fixed part of modern living culture about half of all private households already have a guest bathroom. With Villeroy & Boch, it is possible to achieve space-saving solutions in just a few square metres. After all, maximum quality, comfort and a cosy atmosphere shouldn't be a matter of size. Our collections offer various ceramic elements, matching tap fittings and bathroom furniture of outstanding quality. Choose from a selection of beautiful designs to best suit your requirements.

Venticello

Artis / Legato

Memento

Avento

Finion

Artis / Legato

Legato

Loop & Friends / Legato

villeroyboch.com/guestbathroom

The beauty of gaving space

Venticello introduces a slimline, graceful look to the guest bathroom. Thanks to the stylish design and the delicate edges, the bathroom appears both inviting and is fully in keeping with the latest trends. Well thought-out functions and clever storage solutions create lots of space for feeling good, even when space is at a premium. The vanity unit for the small washbasin, for example, is available in two heights. While the furniture and handles in the most diverse colours can be combined to suit your own personal taste. For a customised bathroom that won't just be popular with your guests.