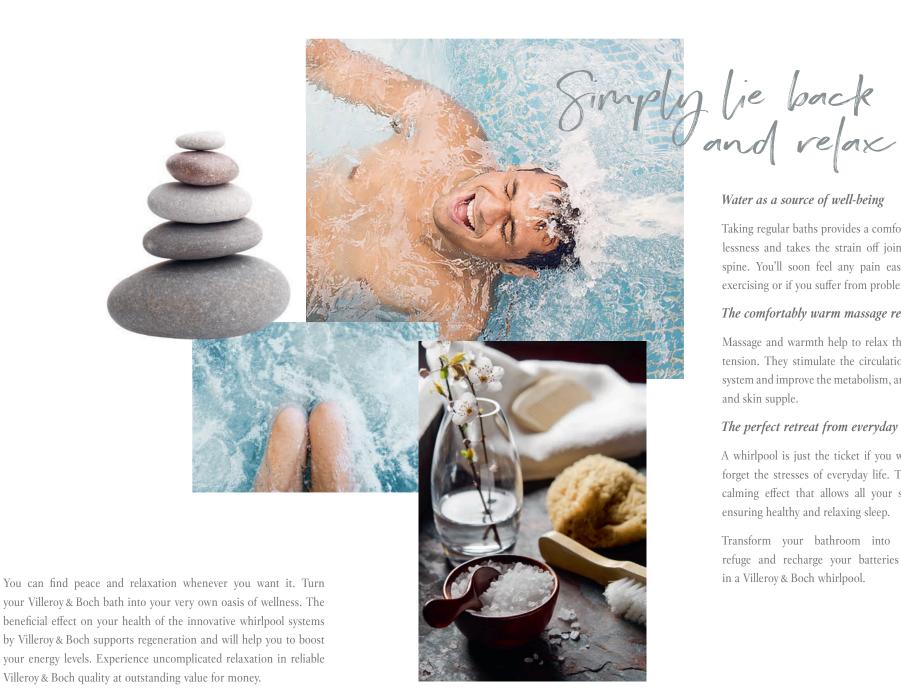

villeroyboch.com/loopandfriends

Water as a source of well-being

Taking regular baths provides a comforting feeling of weightlessness and takes the strain off joints, ligaments and the spine. You'll soon feel any pain easing, particularly after exercising or if you suffer from problems with your joints.

#### The comfortably warm massage relaxes body and soul

Massage and warmth help to relax the muscles and release tension. They stimulate the circulation, boost the immune system and improve the metabolism, and this keeps the tissue and skin supple.

#### The perfect retreat from everyday life

A whirlpool is just the ticket if you want to switch off and forget the stresses of everyday life. The warm water has a calming effect that allows all your senses to wind down, ensuring healthy and relaxing sleep.

Transform your bathroom into your own personal refuge and recharge your batteries for the next day in a Villeroy & Boch whirlpool.