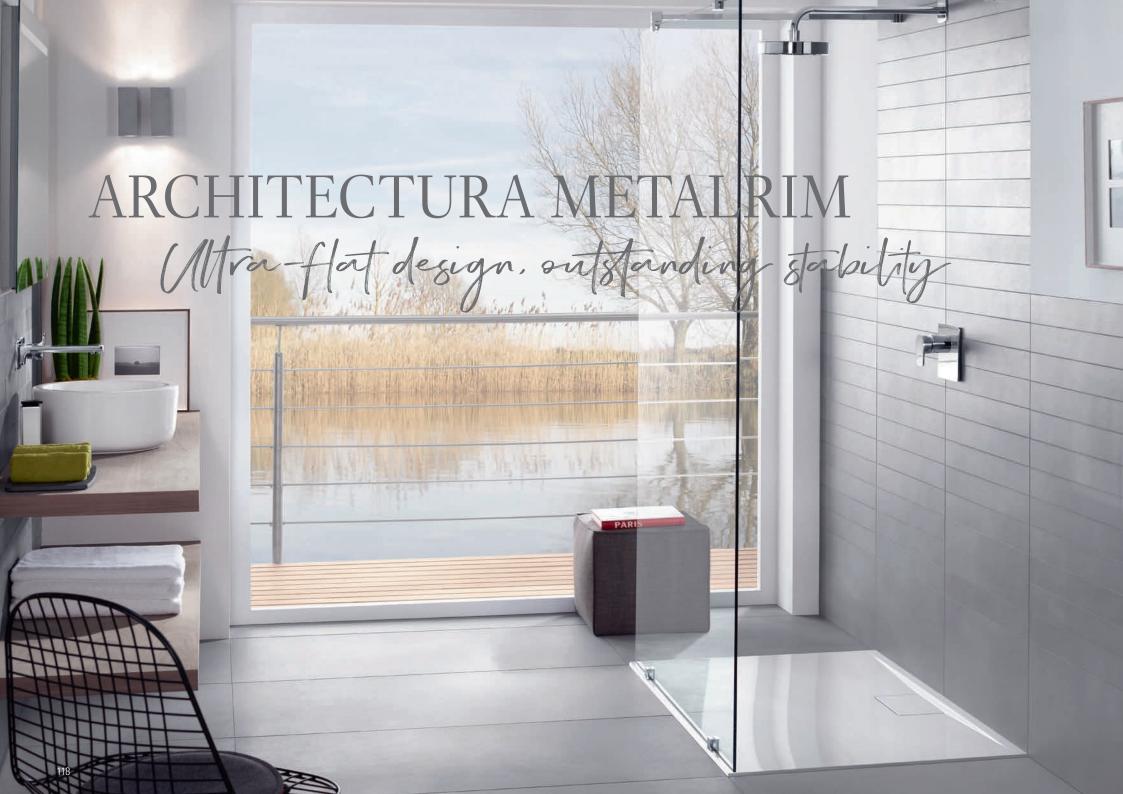

#### **SHOWER TRAY COLOURS**

01 White Alpin

4S Brown

3S Grey

RW Stone White

1S Anthracite

2S Crème

The Architectura MetalRim shower trays are ultra-flat, rimless and made of premium acrylic. This generation of shower trays features the first use of the MetalRim technology developed by Villeroy & Boch: the steel reinforcement integrated into the rim area provides maximum material stability. Discover minimalist design and great variety with 31 models in two rim heights and enjoy greater design freedom and excellent value for money.

# 62 models and 3 installation variants

#### **SHOWER TRAY COLOURS \***

RW Stone White

2S Crème

4S Brown

3S Grey

1S Anthracite

<sup>01</sup> White Alpin 96 Star W

villeroyboch.com/architectura\_metalrim