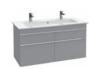

#### **VENTICELLO** furniture handles

4 Blue

2 White

CUSTOM-MADE FURNITURE The different furniture finishes and handles can be combined to suit your personal taste. In particular, the exclusive Venticello glass surfaces give the furniture an air of distinctive refinement. The vanity units are optionally available with one or two drawers - and, from a width of 120 cm,

even with twice the number of drawers.

Extra-deep washbasin

*Jeska Hearne* Stylist and Photographer

"With a spacious, comfortable bathroom you can extend your living space and escape for a while."

SITTING PRETTY
The practical stool on castors
has hidden storage space and
can simply be pushed under the
console when not in use.