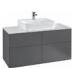

#### **VENTICELLO**

A clear design and modern look and feel — the furniture in the Venticello bathroom collection fascinates with minimalist lines and an aesthetic lightness. Whether you prefer an elegant wood structure or trendy glass fronts, the furniture can be adapted to suit your own style and personalised with different handle colours. The decorative contrasts between light and shade on the scratch-resistant glass fronts are particularly stylish, as are the brilliant reflections. Additional colour combinations for the Venticello bathroom collection on page 64.

#### **VENTICELLO** furniture finishes

DH Glossy White

MS White Matt

E8 White Wood

PN Elm Impresso

E3 Stone Grey

FP Glossy Grey

E1 Santana Oak

N9 Terra Matt

FQ Oak Graphite

PD Black Matt Lacquer

RE Glass, Glossy White

RA Glass, Glossy Grey

RT Glass, Terra

RF Glass, Black