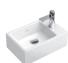

#### **MEMENTO**

**Washbasin** 1200, 1000, 800

Washbasin ground underside 1200, 1000, 800

Washbasin 600, 500

Washbasin ground underside 600, 500

Semi-recessed washbasin 550

**Surface-mounted washbasin** 600, 500

Rectangular 1900, 1800, 1700, 1600

Handwashbasin

Handwashbasin ground underside 400

Bidet wall-mounted 375

Washdown WC wall-mounted 375

**Vanity unit** 1706, 1406

Vanity unit 1306

t **V** 

Vanity unit 1306

Vanity unit

Tall cabinet

#### MEMENTO 2.0

Washbasin 600, 500