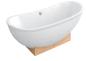

#### COMFORTABLE BATHING PLEASURE

With an interior depth of 47 cm, these baths offer plenty of space in which to relax. An optional Villeroy & Boch whirlpool system will make your comfort complete.

Sleek, pure, confident. With its incomparable sense of lightness, Oberon 2.0 takes the characteristic style of our classic Oberon design and raises it to a new level. An edge that's just 10 mm thin, even more precise radii and the flush-mounted overflow bring fascinating clarity to the new Quaryl® baths. The back-to-wall baths in a BiColour look are especially eye-catching.