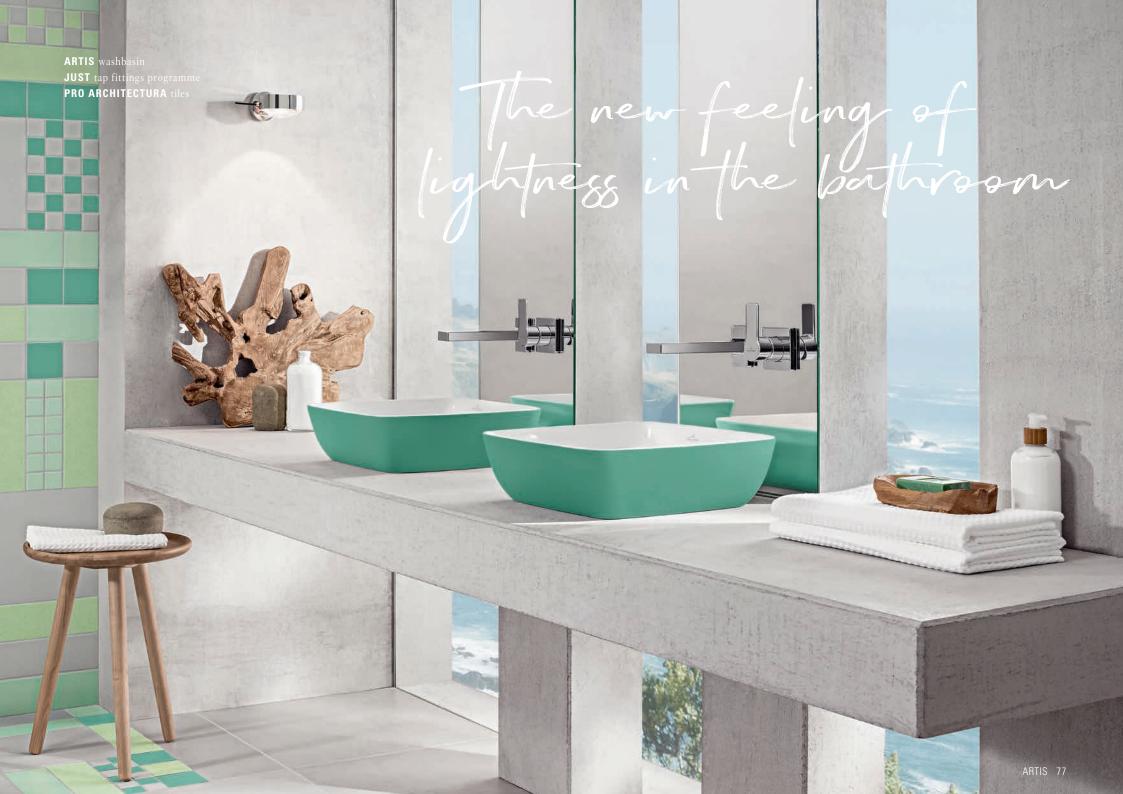

#### DELICATE LIGHTNESS

Thanks to our novel TitanCeram material, it is now possible for the first time to manufacture products with extremely thin walls for incomparable design creations. With Artis, for example, we have created a fine form, just 8 mm thick, that lends the washbasins an especially delicate appearance.

Colours and forms are an expression of personality and a popular way to bring more style to modern interior design. Artis, Villeroy & Boch's premium edition of surface-mounted washbasins, helps you express your personal style. Choose from 3 shades of white and 15 harmonious colours developed by designer Gesa Hansen and based on the seasonal colours in Paris. Combine your favourite colour with one of four purist, delicate shapes (round, oval, square and rectangular) and use Artis to add your very own personal touch to the bathroom.

Pastel shades create tremendous harmony in the bathroom

Gesa Hansen
DESIGNER

"Yellow is refreshing, while blue and green exude relaxation. Pink is on-trend, and brings a soft, homely atmosphere to the bathroom."