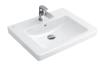

#### VERSATILE DESIGN

The washbasins' elegant appearance is characterised by slim walls and thin edges.

Thanks to a wide range of shapes and sizes, the ceramics open up a great deal of scope for personal design.

Venticello is the modern bathroom collection for trend-conscious aesthetes. It combines form and function in a manner that is sure to impress: at first glance, the bathroom appears very slender and straightforward, but on closer inspection, it is amazingly spacious with a wealth of clever details. Experience a unique sense of space and be delighted in every respect.