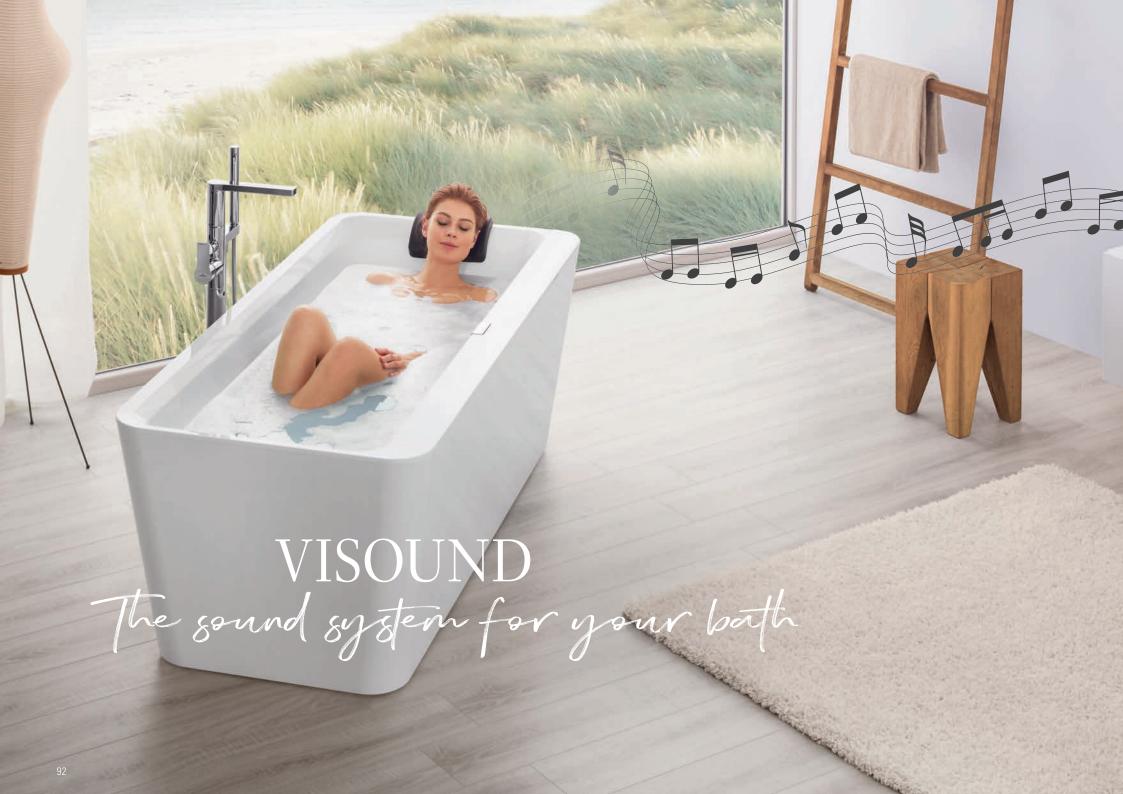

Musical pleasure and a hot bath — a relaxing and inspiring moment just for you. ViSound, the smart sound system from Villeroy & Boch, combines these two pleasures. Simply stream your favourite music from your smartphone, tablet or any other Bluetooth®-enabled device straight to your bath. Your bath becomes a Bluetooth® loudspeaker, providing a perfect sound experience. Enjoy a new sound dimension in your bathroom with ViSound.

villeroyboch.com/visound