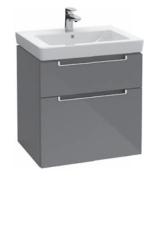

#### **VENTICELLO**

A clear design and modern look and feel — the furniture in the Venticello bathroom collection fascinates with minimalist lines and an aesthetic lightness. Whether you prefer an elegant wood structure or trendy glass fronts, the furniture can be adapted to suit your own style and personalised with different handle colours. The decorative contrasts between light and shade on the scratch-resistant glass fronts are particularly stylish, as are the brilliant reflections. Additional colour combinations for the Venticello bathroom collection on page 64.