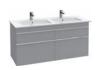

#### **VENTICELLO**

A clear design and modern look and feel — the furniture in the Venticello bathroom collection fascinates with minimalist lines and an aesthetic lightness. Whether you prefer an elegant wood structure or trendy glass fronts, the furniture can be adapted to suit your own style and personalised with different handle colours. The decorative contrasts between light and shade on the scratch-resistant glass fronts are particularly stylish, as are the brilliant reflections. Additional colour combinations for the Venticello bathroom collection on page 64.