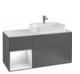

#### LEGATO

Impressively sleek, the Legato bathroom furniture fascinates with sophisticated details such as LED lighting beneath the washbasin countertop. Together with the bevelled edges, this creates the impression of lightness, as if the countertop were floating. Handle-free fronts complete the straight lined look perfectly. Discover more on Legato on page 42.