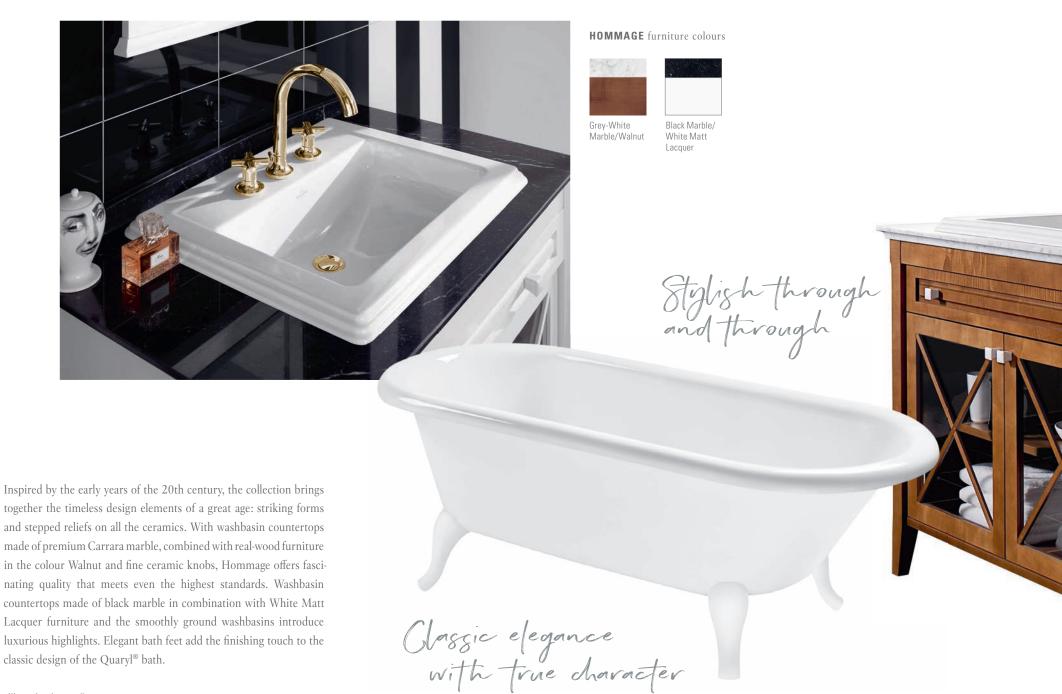

#### PERFECT INTERACTION Antheus is a magnificently elegant bathroom collection – from the bathroom ceramics to the cabinets or mirrors, each element radiates stylish beauty.

Every line makes a statement here and each item has enduring value: the Antheus collection reflects the style classics of the Modern age. Premium materials and Art Deco-style geometric contours meet the puristic beauty of Bauhaus design. The clearly-defined edges of the washbasin, toilet and bath come together with a novel faceted effect to create an impression of lightness. Transforming premium ceramic, polished stainless steel, elegant marble and fine wood into a new modern classic - Antheus from Villeroy & Boch. Marvel at its magnificent elegance.

villeroyboch.com/antheus

*Jeska Hearne* STYLIST AND PHOTOGRAPHER

"Layer beautiful and unique accessories for a 'lived in' look in the bathroom."

#### LUXURIOUS EFFECT

The exclusive platinum décor is applied by hand, meaning each Antheus Art Décor washbasin is a truly unique piece of exquisite grace.

Art Décor

red<mark>dot</mark> design award winner 2018

An exquisite composition made from glass, marble and stainless steel

#### A STYLISH BATHING EXPERIENCE

The Antheus bath looks like a beautifully mounted diamond in its polished stainless steel frame. Its ergonomic shape is crafted from premium Quaryl® and it is available with optional ViFlow+ electronic outlet.

High-quality Quaryl® also enables the characteristic faceted edge to be realised on the rim, too. The Theano bath also includes this element, making it a perfect aesthetic match to the Antheus collection. See page 89.

#### SOPHISTICATED STORAGE SOLUTIONS

Sleek fronts with elegant real wood veneers give the Antheus furniture its distinctive character. Its sophisticated storage space concept offers plenty of room for towels and any other utensils needed in the bathroom.