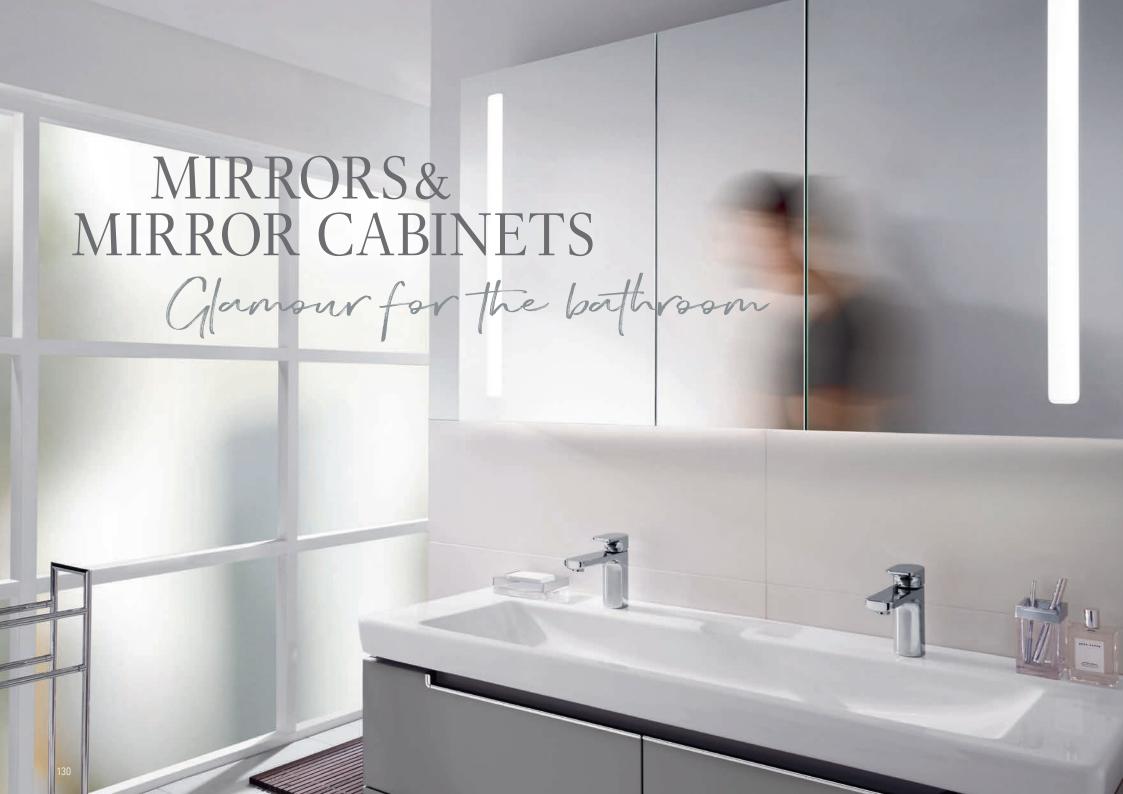

# STYLISH DESIGN ELEMENTS

The spacious mirror cabinets don't just look good on the outside. A flexible amount of space and extensive range of features allow you to create an interior that is sure to impress.

They've got the look!

Practical, attractive and a real eye-catcher in the bathroom: discover the mirrors and mirror cabinets from Villeroy & Boch. They are available in all kinds of designs and sizes. Really special: the integrated energy-saving LED lighting with dimmer settings and freely adjustable light colour can be adjusted at any time to suit your requirements — from bright and natural to warm and cosy. And take a look at the More To See 14 mirror with its optional sound system and the clever new My View-In mirror which is set in the wall.

villeroyboch.com/moretosee villeroyboch.com/myview

Since 1748, Villeroy & Boch has never stood still. It has always been committed to staying ahead of the market and to leading the way with its innovative strength. Numerous highly-qualified specialists working in Research and Development at both the company headquarters in Mettlach and locations abroad ensure that this continues. They employ state-of-the-art development and testing equipment. Our innovations are designed to improve quality of life. Again and again, these include patented solutions that are only available from Villeroy & Boch. They reduce water consumption, facilitate cleaning, offer greater comfort and highlight our high design standard.