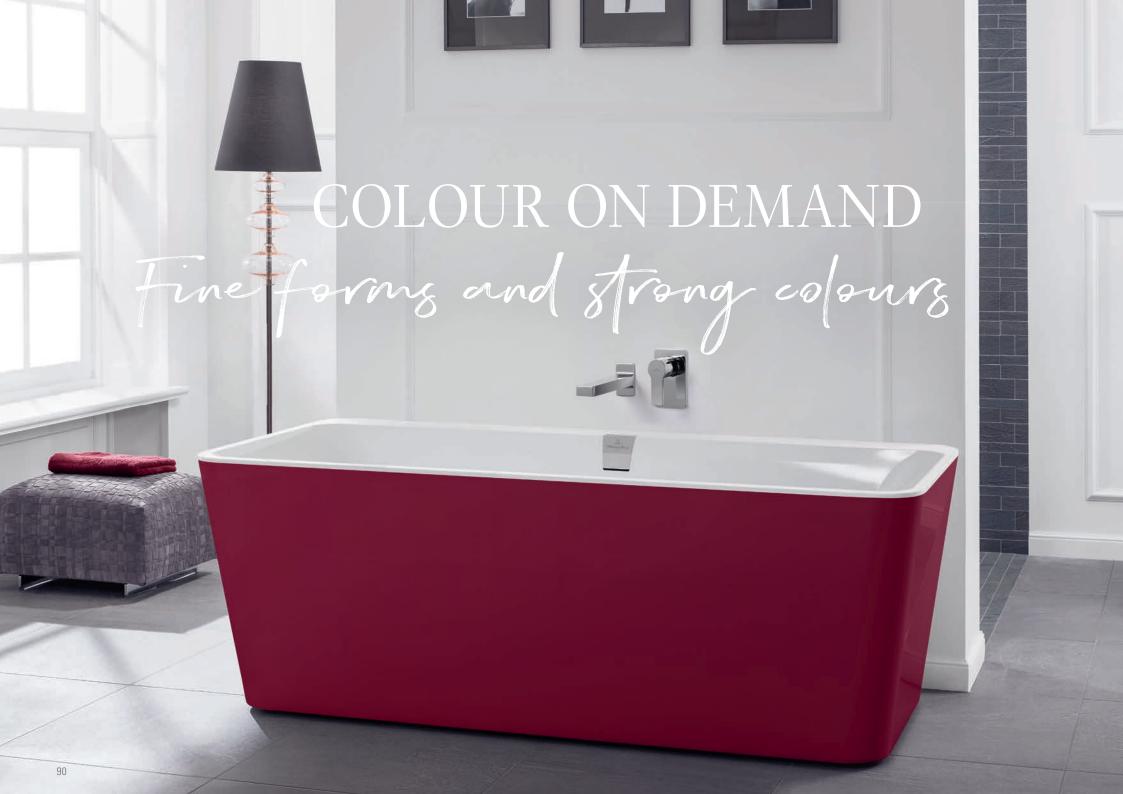

Perfect design staged in colour

Bring a splash of colour to your bathroom with the free-standing baths from Villeroy & Boch. Choose from more than 200 different panel colours, some of which were also created by designer Gesa Hansen, and make the most of a range of new opportunities to make your individual mark in the bathroom. Discover your very own design highlight from the following collections: Antheus, Aveo New Generation, Finion, La Belle, La Belle Excellence, Loop & Friends, Oberon 2.0, Squaro Edge 12, Squaro Excellence and Theano.

The Squaro Edge 12 bath is also available as Colour on Demand in more than 200 colours. See page 90.

MORE SPACE
The trapezoid baths are particularly space-efficient.
However, there's still plenty of room for two thanks to their generous inner dimensions.

#### **FINION** metallic colours for bath skirting trim

Gold

Champagne

Chrome

The Finion bath is available as Colour on Demand in more than 200 colours, see page 90.