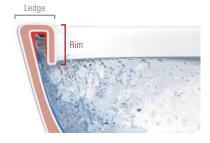

CONVENTIONAL TOILETS
with rim | with ledge

RIMLESS TOILETS
without rim | without ledge

RIMLESS DIRECTFLUSH TOILETS
without rim | with ledge

villeroyboch.com/directflush