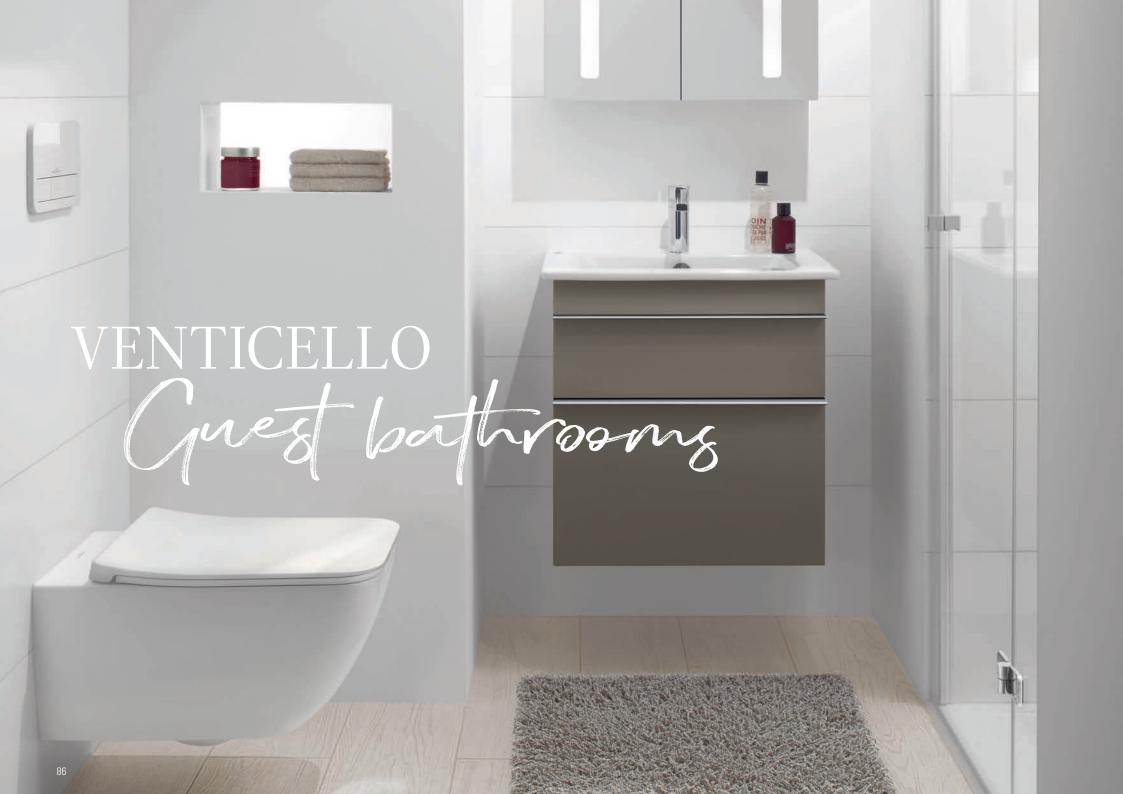

villeroyboch.com/guestbathroom

The beauty of gaving space

Venticello introduces a slimline, graceful look to the guest bathroom. Thanks to the stylish design and the delicate edges, the bathroom appears both inviting and is fully in keeping with the latest trends. Well thought-out functions and clever storage solutions create lots of space for feeling good, even when space is at a premium. The vanity unit for the small washbasin, for example, is available in two heights. While the furniture and handles in the most diverse colours can be combined to suit your own personal taste. For a customised bathroom that won't just be popular with your guests.