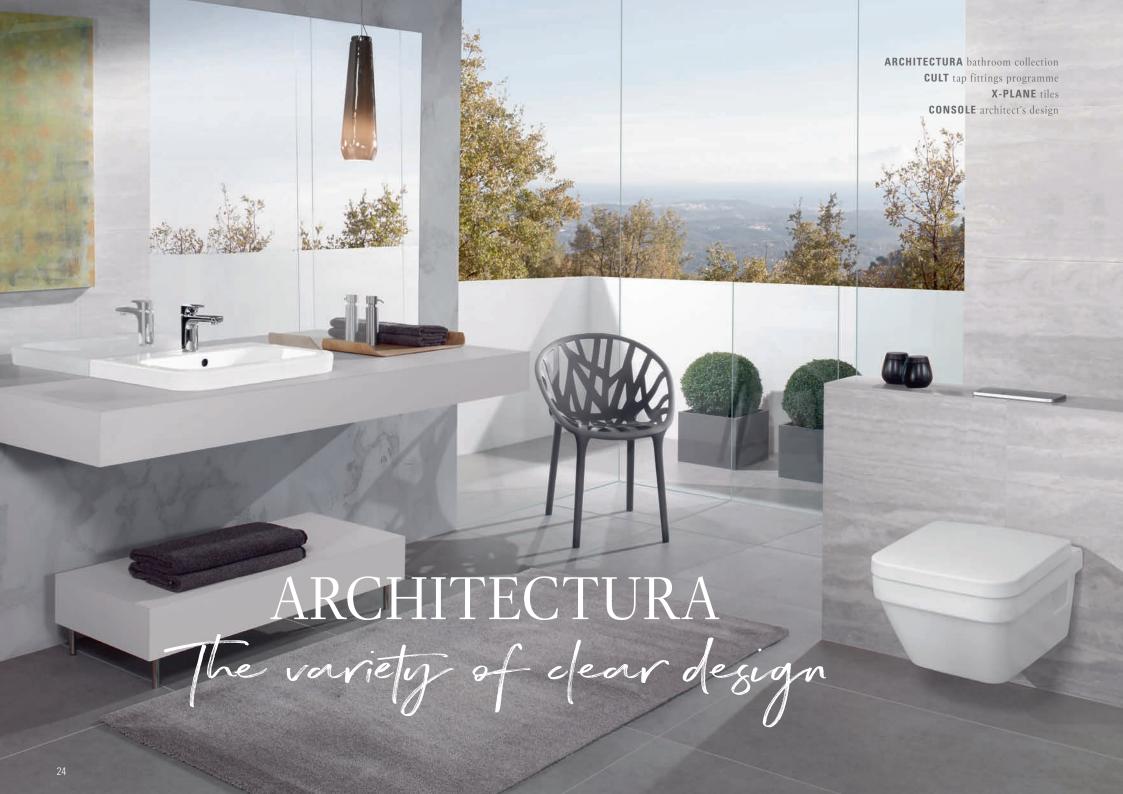

#### PERFECT VARIETY

The Architectura bath with its wide base has an impressively clear, straight-lined design. With 8 different sizes available, it suits bathrooms large and small.

Patrick Frey
PRODUCT DESIGNER

"Mounted freely on the wall, the washbasins blend discreetly into the bathroom. Installed on a washbasin countertop or console they create a calm, overall concept."

Give free rein to your creativity in bathroom design – exploring all the many and varied options of the complete Architectura collection. Choose between geometric forms, different installation variants and various sizes to give your bathroom its own very distinctive character. You'll be amazed by the practical design of the washbasins, baths and shower trays and impressed by the unique hygiene advantages of the innovative DirectFlush toilets. And all at such outstanding value for money.

villeroyboch.com/architectura

Geometric forms

Fresh design, amazingly practical and excellent value for money. Avento has everything that a modern bathroom requires: and much more! In addition to a perfect look, the Villeroy & Boch bathroom collection sports some very practical features — from the trendy furniture programme to the rimless DirectFlush toilet for optimum hygiene. And all this in various different sizes to cater for smaller bathrooms or guest bathrooms, too. Avento is ideal for those who want to show off their bathrooms to best advantage.