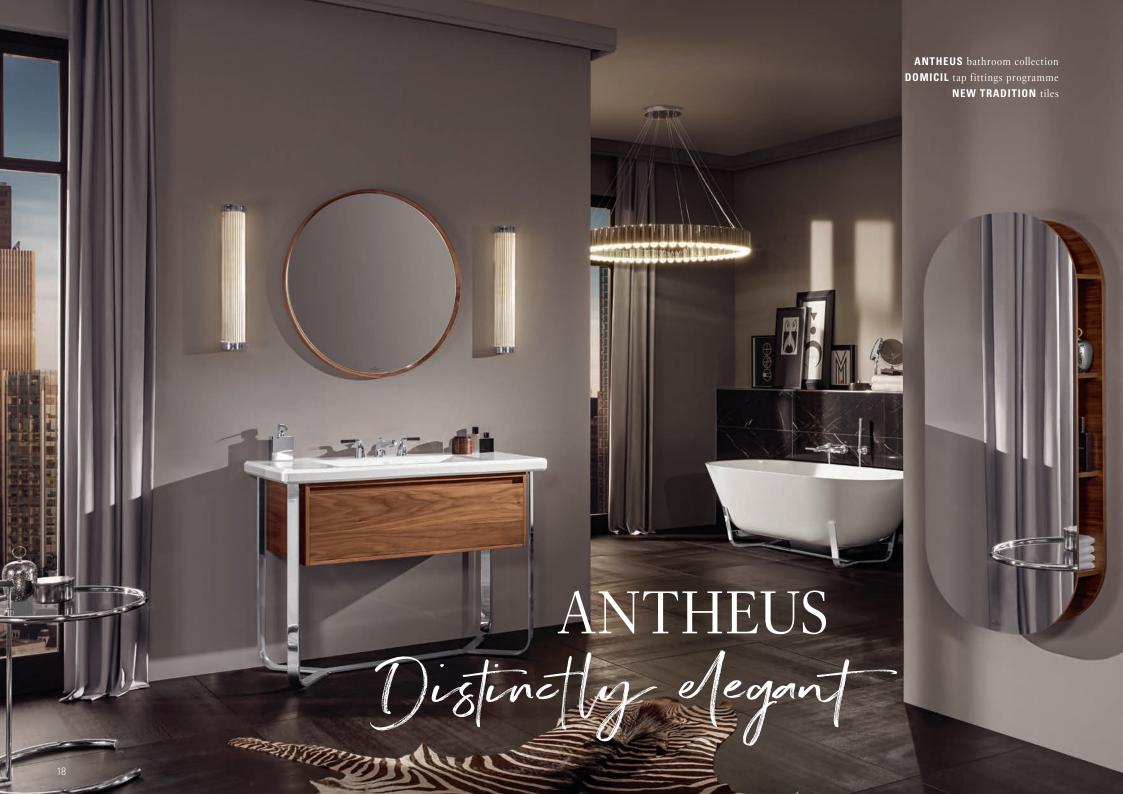

#### PERFECT INTERACTION Antheus is a magnificently elegant bathroom collection – from the bathroom ceramics to the cabinets or mirrors, each element radiates stylish beauty.

Every line makes a statement here and each item has enduring value: the Antheus collection reflects the style classics of the Modern age. Premium materials and Art Deco-style geometric contours meet the puristic beauty of Bauhaus design. The clearly-defined edges of the washbasin, toilet and bath come together with a novel faceted effect to create an impression of lightness. Transforming premium ceramic, polished stainless steel, elegant marble and fine wood into a new modern classic - Antheus from Villeroy & Boch. Marvel at its magnificent elegance.

villeroyboch.com/antheus

*Jeska Hearne* STYLIST AND PHOTOGRAPHER

"Layer beautiful and unique accessories for a 'lived in' look in the bathroom."