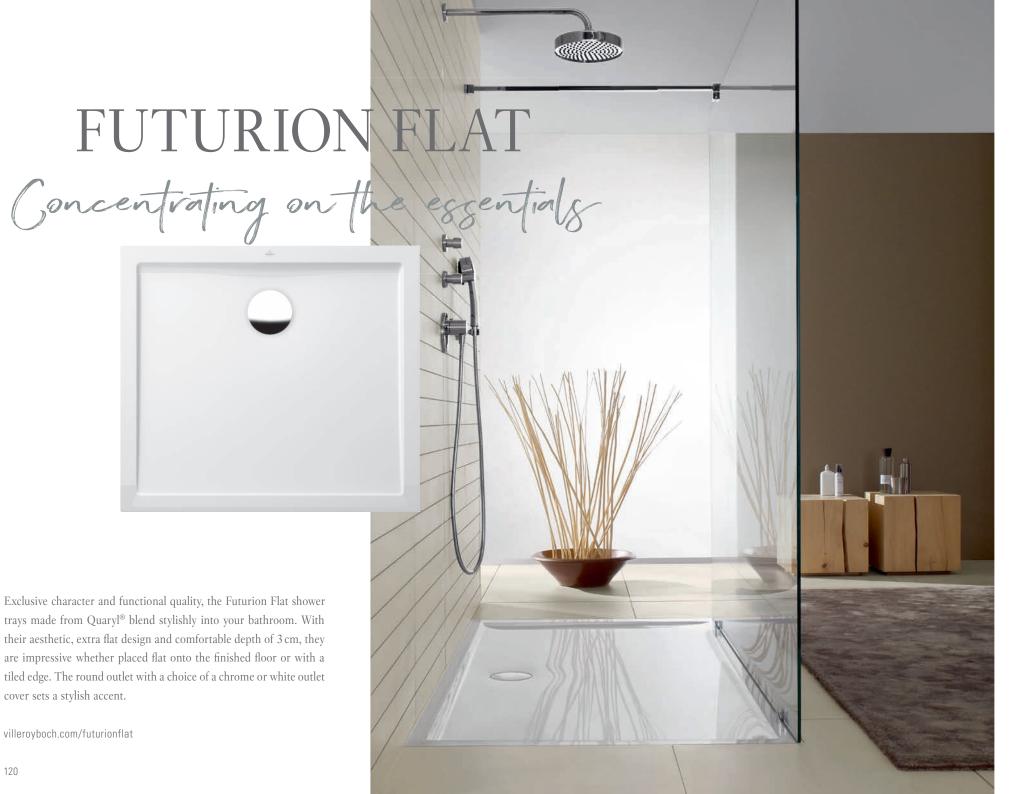

hygiene. Discover a shower tray to suit your bathroom now.

#### **SHOWER TRAY COLOURS**

01 White Alpin

TP Taupe

W9 Ardoise

reddot award 2016

Subway Infinity makes it really easy to opt for a shower tray from Villeroy & Boch. Its clear, rimless design slots harmoniously into modern bathrooms and also matches your style in colour terms. The ceramic shower tray always looks its best thanks to the scratch-proof surface. Outlets in various colours complete the contemporary design. Ultimately, with its 43 standard sizes plus special sizes that can be cut to the very millimetre to suit the room, Subway Infinity quite simply adapts to fit any bathroom.