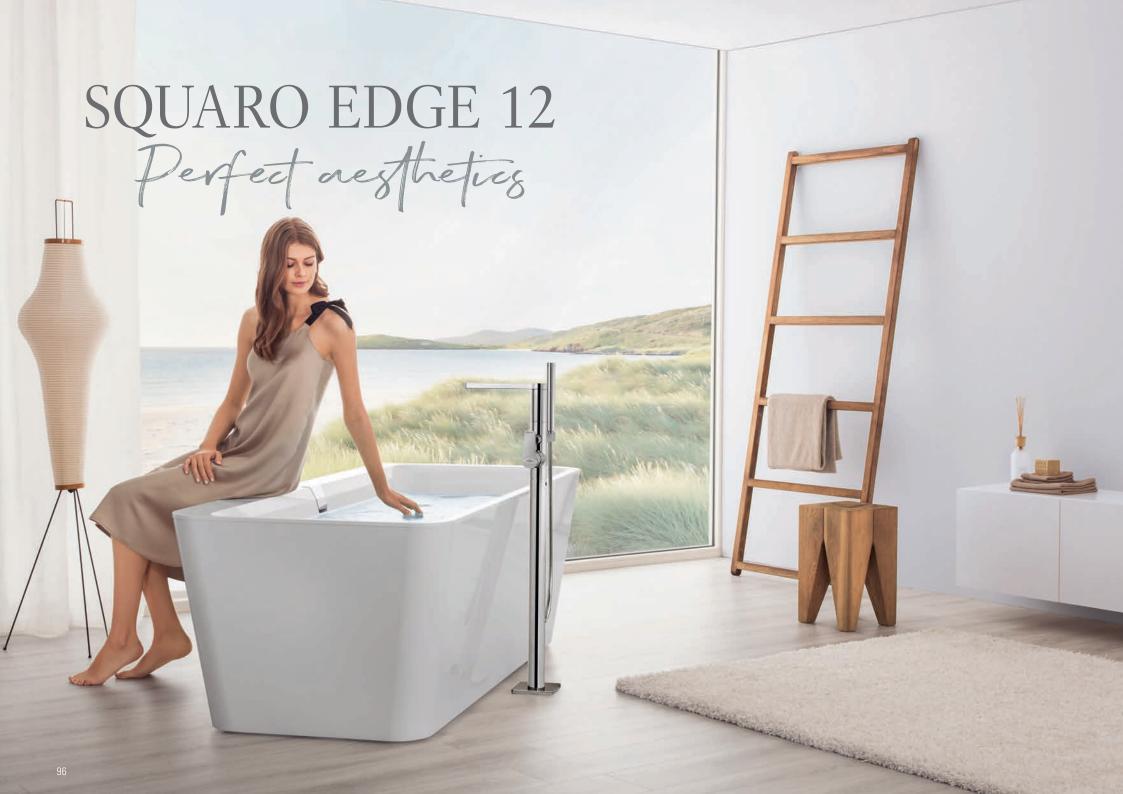

Squaro Edge 12 combines bathing comfort and discerning requirements to produce consummate aesthetics. The unique Quaryl® bath has impressively clear lines and a sophisticated look. The highlight is the narrow edge — just 12 mm wide — which also sets the standard in terms of stylish design. Whether free-standing in the room or built-in: with its incomparable sense of lightness, this bath is an inviting place to relax and while away the time.

The Squaro Edge 12 bath is also available as Colour on Demand in more than 200 colours. See page 90.

MORE SPACE
The trapezoid baths are particularly space-efficient.
However, there's still plenty of room for two thanks to their generous inner dimensions.