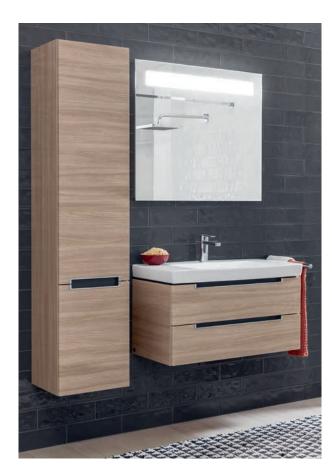

# **GUEST BATHROOMS**

Today, guest bathrooms are a fixed part of modern living culture about half of all private households already have a guest bathroom. With Villeroy & Boch, it is possible to achieve space-saving solutions in just a few square metres. After all, maximum quality, comfort and a cosy atmosphere shouldn't be a matter of size. Our collections offer various ceramic elements, matching tap fittings and bathroom furniture of outstanding quality. Choose from a selection of beautiful designs to best suit your requirements.

Venticello

Artis / Legato

Memento

Avento

Finion

Artis / Legato

Legato

Loop & Friends / Legato

fluesome:
washbasins
in five sizes

THE PERFECT SET-UP Elegant furniture offers practical storage space to ensure that the guest bathroom always looks tidy and spacious.

The Subway 2.0 guest bathrooms offer intelligent solutions for even the smallest room. The compact dimensions of the ceramics and furniture, plus practical accessories, such as the towel holder, ensure maximum comfort, even when space is at a premium. The spacesaving cupboards and shelf systems provide a new design freedom that will make a lasting impression on your guests.

villeroyboch.com/guestbathroom

The beauty of gaving space

Venticello introduces a slimline, graceful look to the guest bathroom. Thanks to the stylish design and the delicate edges, the bathroom appears both inviting and is fully in keeping with the latest trends. Well thought-out functions and clever storage solutions create lots of space for feeling good, even when space is at a premium. The vanity unit for the small washbasin, for example, is available in two heights. While the furniture and handles in the most diverse colours can be combined to suit your own personal taste. For a customised bathroom that won't just be popular with your guests.