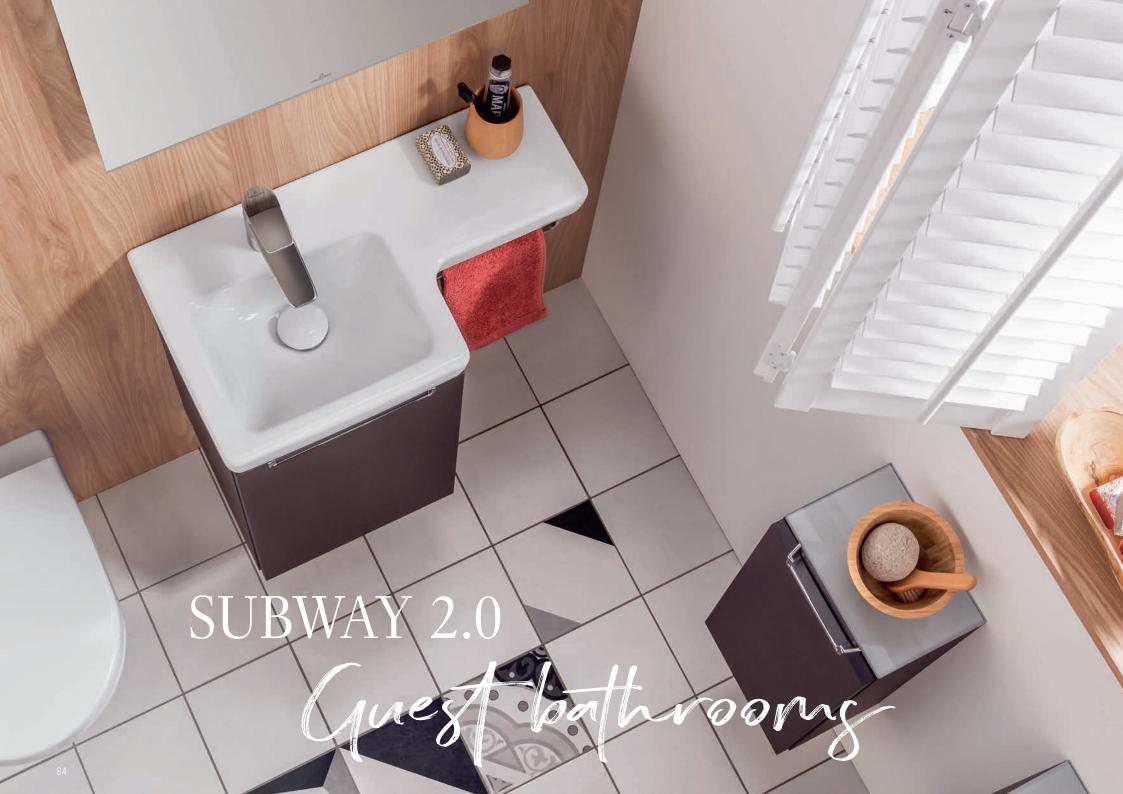

# **GUEST BATHROOMS**

Today, guest bathrooms are a fixed part of modern living culture about half of all private households already have a guest bathroom. With Villeroy & Boch, it is possible to achieve space-saving solutions in just a few square metres. After all, maximum quality, comfort and a cosy atmosphere shouldn't be a matter of size. Our collections offer various ceramic elements, matching tap fittings and bathroom furniture of outstanding quality. Choose from a selection of beautiful designs to best suit your requirements.

fluesome:
washbasins
in five sizes

THE PERFECT SET-UP Elegant furniture offers practical storage space to ensure that the guest bathroom always looks tidy and spacious.

The Subway 2.0 guest bathrooms offer intelligent solutions for even the smallest room. The compact dimensions of the ceramics and furniture, plus practical accessories, such as the towel holder, ensure maximum comfort, even when space is at a premium. The spacesaving cupboards and shelf systems provide a new design freedom that will make a lasting impression on your guests.

villeroyboch.com/guestbathroom

The beauty of gaving space

Venticello introduces a slimline, graceful look to the guest bathroom. Thanks to the stylish design and the delicate edges, the bathroom appears both inviting and is fully in keeping with the latest trends. Well thought-out functions and clever storage solutions create lots of space for feeling good, even when space is at a premium. The vanity unit for the small washbasin, for example, is available in two heights. While the furniture and handles in the most diverse colours can be combined to suit your own personal taste. For a customised bathroom that won't just be popular with your guests.