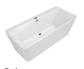

#### A STYLISH BATHING EXPERIENCE

The Antheus bath looks like a beautifully mounted diamond in its polished stainless steel frame. Its ergonomic shape is crafted from premium Quaryl® and it is available with optional ViFlow+ electronic outlet.

High-quality Quaryl® also enables the characteristic faceted edge to be realised on the rim, too. The Theano bath also includes this element, making it a perfect aesthetic match to the Antheus collection. See page 89.