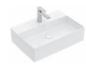

#### VERSATILE DESIGN

The washbasins' elegant appearance is characterised by slim walls and thin edges.

Thanks to a wide range of shapes and sizes, the ceramics open up a great deal of scope for personal design.

Venticello is the modern bathroom collection for trend-conscious aesthetes. It combines form and function in a manner that is sure to impress: at first glance, the bathroom appears very slender and straightforward, but on closer inspection, it is amazingly spacious with a wealth of clever details. Experience a unique sense of space and be delighted in every respect.