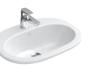

Colours and forms are an expression of personality and a popular way to bring more style to modern interior design. Artis, Villeroy & Boch's premium edition of surface-mounted washbasins, helps you express your personal style. Choose from 3 shades of white and 15 harmonious colours developed by designer Gesa Hansen and based on the seasonal colours in Paris. Combine your favourite colour with one of four purist, delicate shapes (round, oval, square and rectangular) and use Artis to add your very own personal touch to the bathroom.

#### FINE EDGES

The thin walls of the washbasins give the bathroom a timelessly modern ambience. When placed on vanity units from the Legato collection or minimalist consoles, the full visual power of the surface-mounted washbasins is able to unfold.