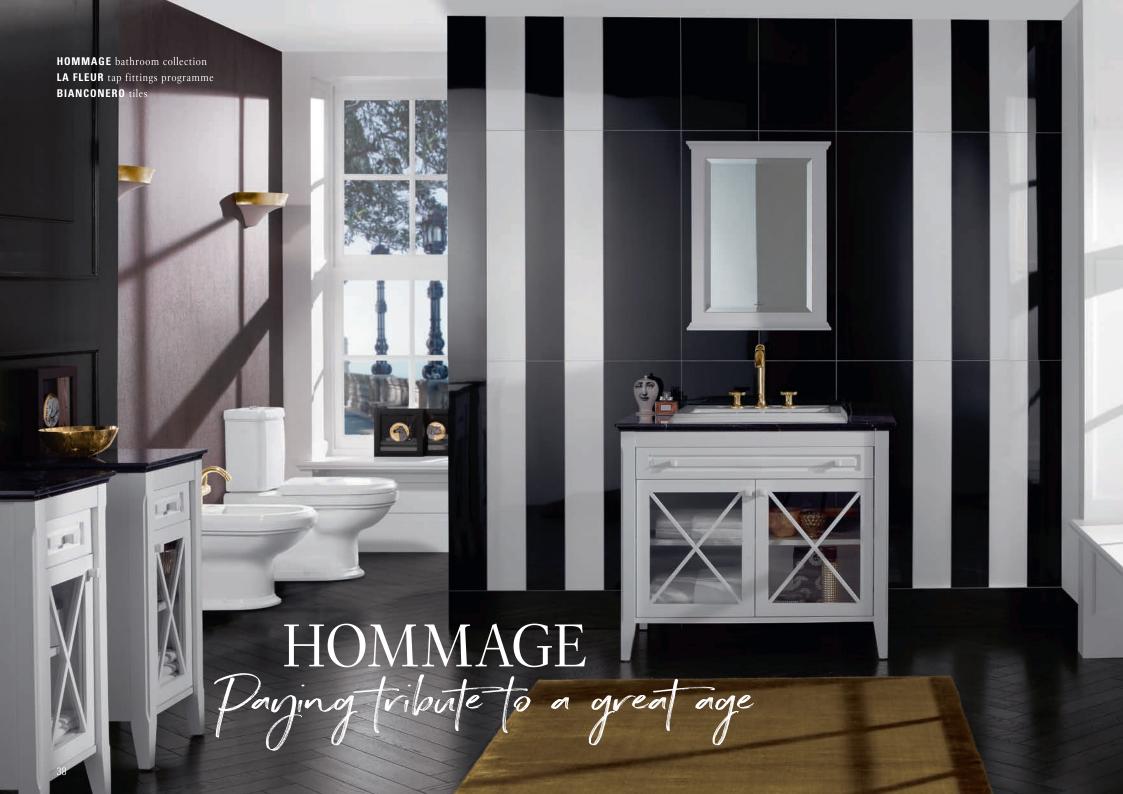

#### PERFECT INTERACTION Antheus is a magnificently elegant bathroom collection – from the bathroom ceramics to the cabinets or mirrors, each element radiates stylish beauty.

Every line makes a statement here and each item has enduring value: the Antheus collection reflects the style classics of the Modern age. Premium materials and Art Deco-style geometric contours meet the puristic beauty of Bauhaus design. The clearly-defined edges of the washbasin, toilet and bath come together with a novel faceted effect to create an impression of lightness. Transforming premium ceramic, polished stainless steel, elegant marble and fine wood into a new modern classic - Antheus from Villeroy & Boch. Marvel at its magnificent elegance.

villeroyboch.com/antheus

*Jeska Hearne* STYLIST AND PHOTOGRAPHER

"Layer beautiful and unique accessories for a 'lived in' look in the bathroom."

#### LUXURIOUS EFFECT

The exclusive platinum décor is applied by hand, meaning each Antheus Art Décor washbasin is a truly unique piece of exquisite grace.

Art Décor

red<mark>dot</mark> design award winner 2018

An exquisite composition made from glass, marble and stainless steel

#### A STYLISH BATHING EXPERIENCE

The Antheus bath looks like a beautifully mounted diamond in its polished stainless steel frame. Its ergonomic shape is crafted from premium Quaryl® and it is available with optional ViFlow+ electronic outlet.

High-quality Quaryl® also enables the characteristic faceted edge to be realised on the rim, too. The Theano bath also includes this element, making it a perfect aesthetic match to the Antheus collection. See page 89.

#### SOPHISTICATED STORAGE SOLUTIONS

Sleek fronts with elegant real wood veneers give the Antheus furniture its distinctive character. Its sophisticated storage space concept offers plenty of room for towels and any other utensils needed in the bathroom.