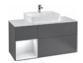

#### **VENTICELLO**

A clear design and modern look and feel — the furniture in the Venticello bathroom collection fascinates with minimalist lines and an aesthetic lightness. Whether you prefer an elegant wood structure or trendy glass fronts, the furniture can be adapted to suit your own style and personalised with different handle colours. The decorative contrasts between light and shade on the scratch-resistant glass fronts are particularly stylish, as are the brilliant reflections. Additional colour combinations for the Venticello bathroom collection on page 64.

#### **VENTICELLO** furniture finishes

DH Glossy White

MS White Matt

E8 White Wood

PN Elm Impresso

E3 Stone Grey

FP Glossy Grey

E1 Santana Oak

N9 Terra Matt

FQ Oak Graphite

PD Black Matt Lacquer

RE Glass, Glossy White

RA Glass, Glossy Grey

RT Glass, Terra

RF Glass, Black