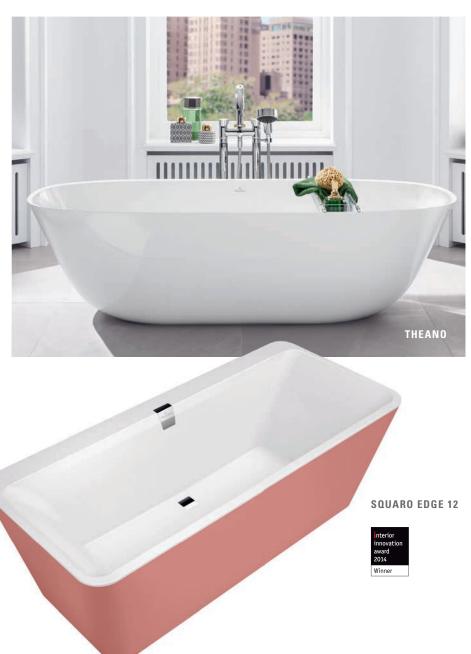

Squaro Edge 12 combines bathing comfort and discerning requirements to produce consummate aesthetics. The unique Quaryl® bath has impressively clear lines and a sophisticated look. The highlight is the narrow edge — just 12 mm wide — which also sets the standard in terms of stylish design. Whether free-standing in the room or built-in: with its incomparable sense of lightness, this bath is an inviting place to relax and while away the time.

The Squaro Edge 12 bath is also available as Colour on Demand in more than 200 colours. See page 90.

MORE SPACE
The trapezoid baths are particularly space-efficient.
However, there's still plenty of room for two thanks to their generous inner dimensions.

High-quality Quaryl® also enables the characteristic faceted edge to be realised on the rim, too. The Theano bath also includes this element, making it a perfect aesthetic match to the Antheus collection. See page 89.