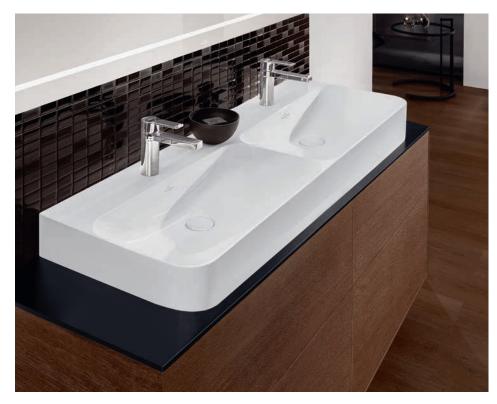

What better place to impressively showcase your personal style than in your own bathroom? Finion's puristic filigree design gives you the freedom to express your personality. Its sophisticated outlines create a luxurious and relaxing atmosphere, evoking a high quality of life. With premium materials such as TitanCeram ceramic, versatile furniture lending itself to a wide range of combinations and clever features, this unique collection sets new standards for aesthetics and wellbeing. Experience Finion – and achieve your aspirations.

Clearly defined edges, small radii, flowing surfaces

A FREE-STANDING FEATURE Precise edges and delicate side walls make the Quaryl®

bath a spectacular design feature in the bathroom.

villeroyboch.com/finion