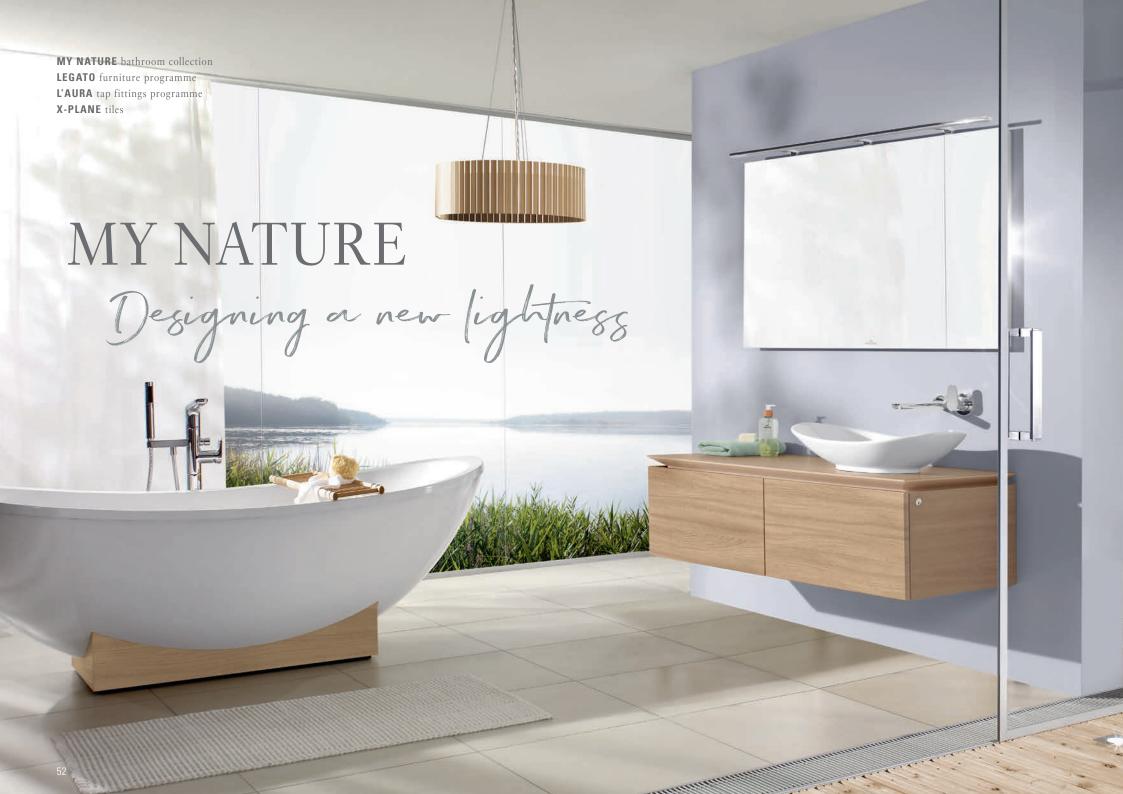

Natural, but with pep

Gesa Hansen
DESIGNER

"In formal terms, My
Nature needs pale walls,
floors and accessories as
these create a light and airy
stage for the ceramics and
the furniture."

The My Nature collection interprets the desire for simplicity in a modern way. The flowing lines create an exquisite minimalism with a visual appeal that promises true relaxation. The soft curving bath on its fine wooden support and the exquisite washbasins have a sensuous, light and dynamic air. These really come into their own on the Legato vanity unit (page 46). A beautifully harmonious design that won the Red Dot Design Award in 2011.

villeroyboch.com/mynature