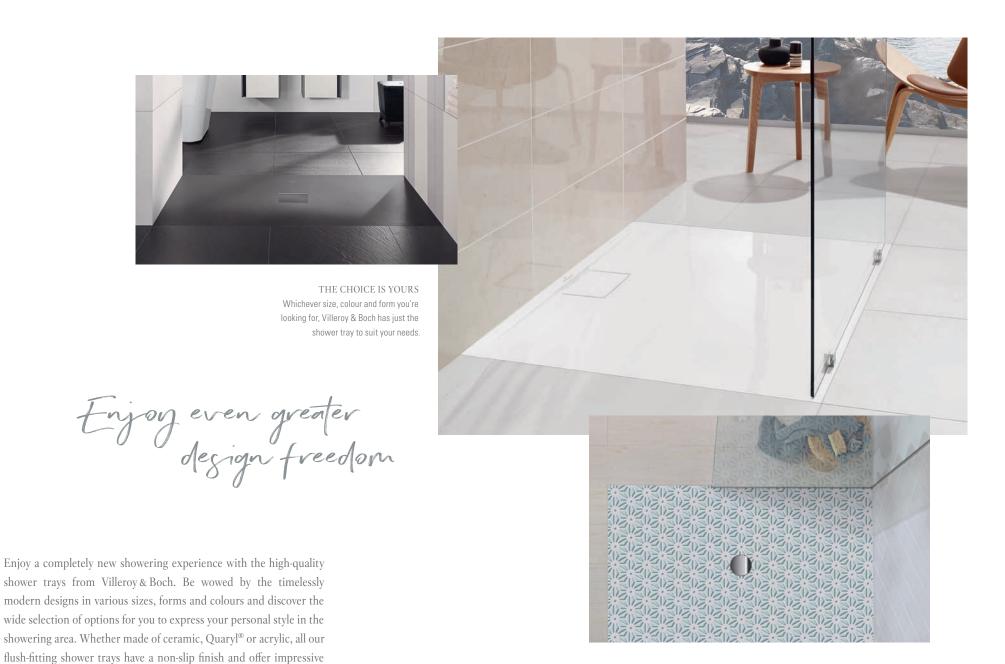

hygiene. Discover a shower tray to suit your bathroom now.

# SUBWAY INFINITY

Adapts and fits in

#### **SHOWER TRAY COLOURS**

01 White Alpin

TP Taupe

W9 Ardoise

reddot award 2016

Subway Infinity makes it really easy to opt for a shower tray from Villeroy & Boch. Its clear, rimless design slots harmoniously into modern bathrooms and also matches your style in colour terms. The ceramic shower tray always looks its best thanks to the scratch-proof surface. Outlets in various colours complete the contemporary design. Ultimately, with its 43 standard sizes plus special sizes that can be cut to the very millimetre to suit the room, Subway Infinity quite simply adapts to fit any bathroom.