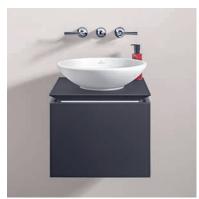

# **GUEST BATHROOMS**

Today, guest bathrooms are a fixed part of modern living culture about half of all private households already have a guest bathroom. With Villeroy & Boch, it is possible to achieve space-saving solutions in just a few square metres. After all, maximum quality, comfort and a cosy atmosphere shouldn't be a matter of size. Our collections offer various ceramic elements, matching tap fittings and bathroom furniture of outstanding quality. Choose from a selection of beautiful designs to best suit your requirements.

Venticello

Artis / Legato

Memento

Avento

Finion

Artis / Legato

Legato

Loop & Friends / Legato

villeroyboch.com/guestbathroom

The beauty of gaving space

Venticello introduces a slimline, graceful look to the guest bathroom. Thanks to the stylish design and the delicate edges, the bathroom appears both inviting and is fully in keeping with the latest trends. Well thought-out functions and clever storage solutions create lots of space for feeling good, even when space is at a premium. The vanity unit for the small washbasin, for example, is available in two heights. While the furniture and handles in the most diverse colours can be combined to suit your own personal taste. For a customised bathroom that won't just be popular with your guests.