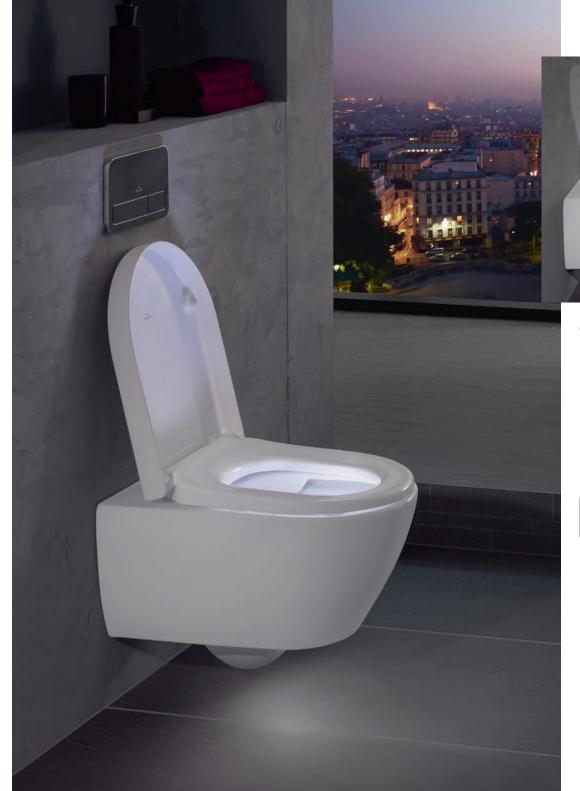

# VISEAT

## The seat with that little something special

Wouldn't it be nice to be able to go to the bathroom in the middle of the night without having to turn on the light? To never again have to sit on a freezing cold seat because someone left the bathroom window open? Discover the new ViSeat from Villeroy & Boch and enjoy a completely new toilet seat experience. With subtle illumination, variable seat temperature and an auto-open and -close mechanism, it is the most comfortable toilet seat you've ever seen. Discover a toilet seat that provides a whole new dimension of comfort.

villeroyboch.com/viseat