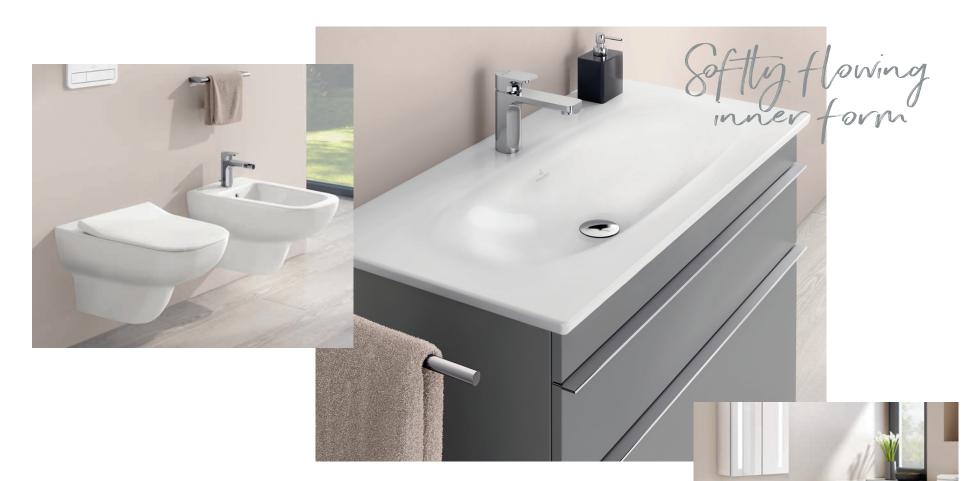

e.











Natural, but with pep



Gesa Hansen
DESIGNER

"In formal terms, My
Nature needs pale walls,
floors and accessories as
these create a light and airy
stage for the ceramics and
the furniture."

The My Nature collection interprets the desire for simplicity in a modern way. The flowing lines create an exquisite minimalism with a visual appeal that promises true relaxation. The soft curving bath on its fine wooden support and the exquisite washbasins have a sensuous, light and dynamic air. These really come into their own on the Legato vanity unit (page 46). A beautifully harmonious design that won the Red Dot Design Award in 2011.

villeroyboch.com/mynature



# New corner hand-ringe was horsin



villeroyboch.com/o.novo









PURA A sensuous composition of consummate style



Pura, the new high-quality bathroom collection from Villeroy & Boch, epitomises exclusivity and elegance. Its delicate silhouette blends with the soft, flowing forms to produce an exquisitely feminine collection. Minimalistic furniture from the Venticello collection provides a visual contrast, creating the perfect setting for the irresistible Pura ceramic design. You will be delighted by this entrancing, high-quality bathroom collection that is anything but ordinary. Discover a bathroom that's as unique as your style.







Oliver Schweizer PRODUCT DESIGNER

"The washbasins are characterised by their gentle forms and harmonious proportions. The perfect design for a comfortable and informal atmosphere in the bathroom."

......

Comfortable design - whether round or square

Single people