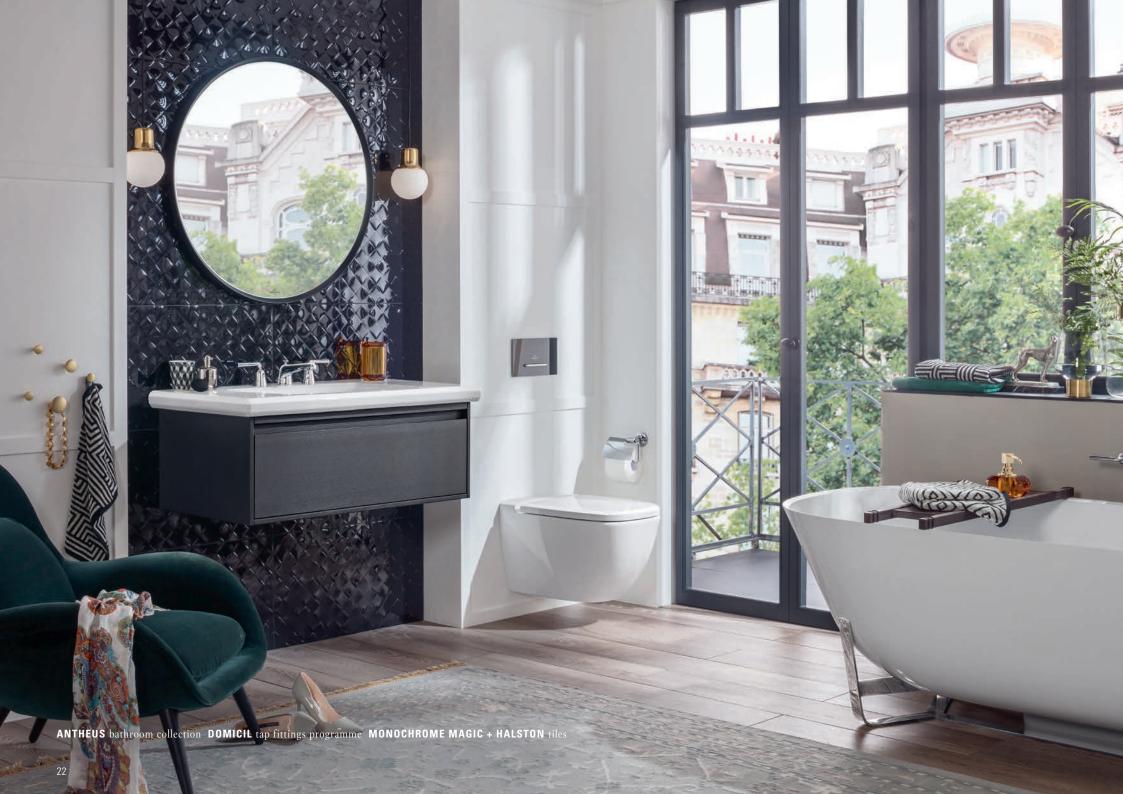

#### PERFECT INTERACTION Antheus is a magnificently elegant bathroom collection – from the bathroom ceramics to the cabinets or mirrors, each element radiates stylish beauty.

Every line makes a statement here and each item has enduring value: the Antheus collection reflects the style classics of the Modern age. Premium materials and Art Deco-style geometric contours meet the puristic beauty of Bauhaus design. The clearly-defined edges of the washbasin, toilet and bath come together with a novel faceted effect to create an impression of lightness. Transforming premium ceramic, polished stainless steel, elegant marble and fine wood into a new modern classic - Antheus from Villeroy & Boch. Marvel at its magnificent elegance.