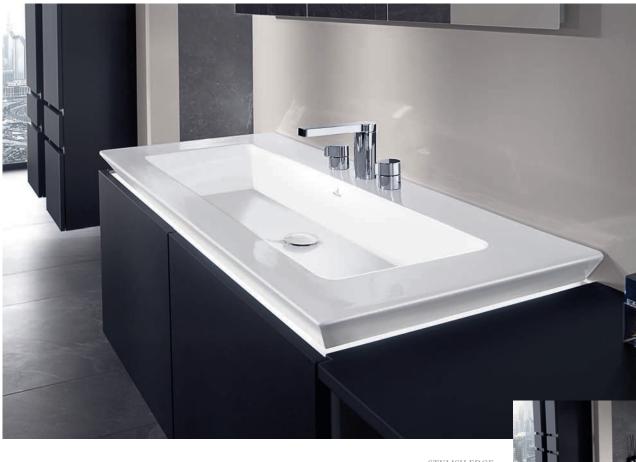

The striking, sloping sides create an exciting contrast to the furniture. The washbasin appears to float above it, especially when combined with optional LED illumination.

reddot award 2016

Clear-cut and timelessly modern, Legato is a complete bathroom collection for a sophisticated style. The expressive ceramic washbasin complements the successful furniture programme. The optional LED light strip skilfully underlines the floating effect and acts as a stylish ambient lighting feature. The handle-free, commodious furniture also comes in the on-trend colour Black Matt Lacquer, offering plenty of scope for combination — for a bathroom that's as unique as your style.

### TIMELESSLY ELEGANT The linear furniture incorporates the clear design language of the ceramics and creates a bathroom with a timeless design.

Patrick Frey
PRODUCT DESIGNER

"The light/dark contrast between the ceramics, furniture, floor and walls lends the room a distinctive character. Contrasting materials generate a high-class, vibrant atmosphere."