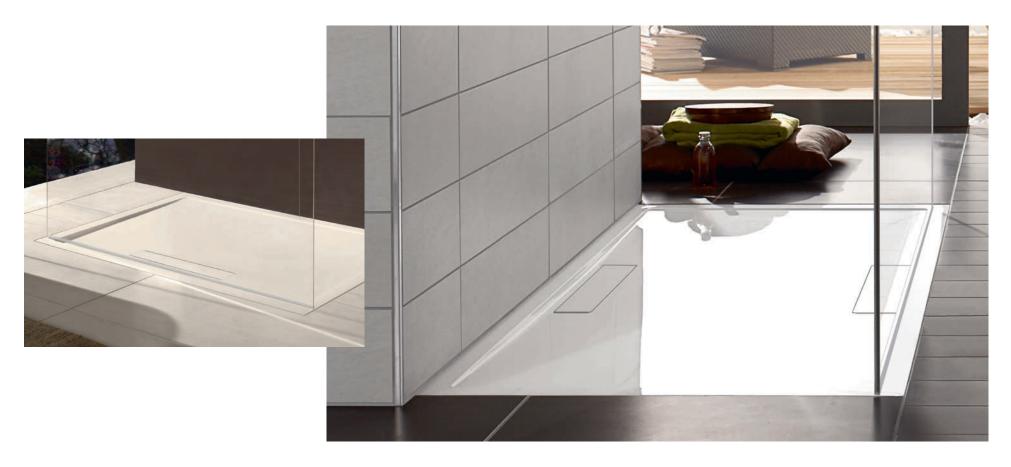

#### SHOWER TRAY COLOURS AND OUTLET COLOURS\*

RW Stone White

2S Crème

4S Brown

3S Grey

1S Anthracite

\*The outlet colours exactly match the shower tray colours.

The award-winning shower tray is an intriguing example of modern design, which is reflected in its precise edges, an ultra-flat, rimless aesthetic and five attractive matt colours. To round off the elegant image, the colour of the flush-fit integrated outlet is matched to the shower tray. The Quaryl® shower tray provides optimum comfort and always feels pleasantly warm to the touch. And thanks to individually customisable special sizes, Squaro Infinity can also be adapted to your bathroom and your requirements with millimetre precision.