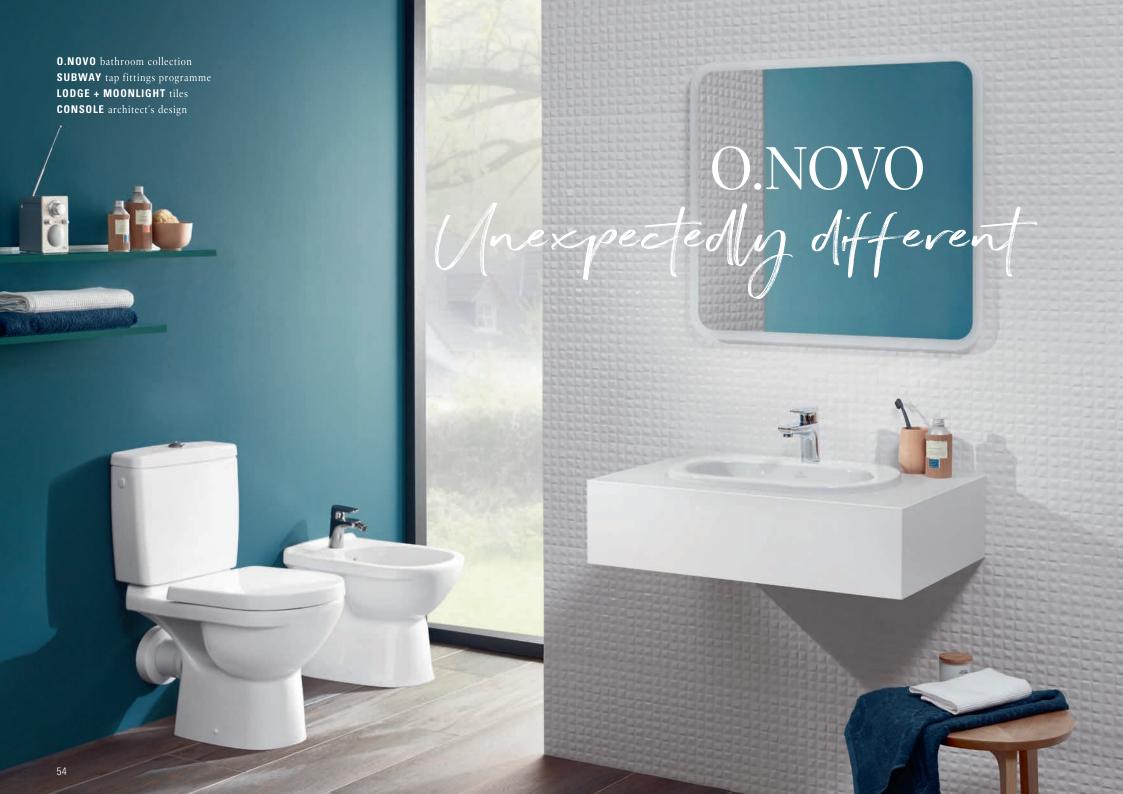

# New corner hand-ringe was horsin

villeroyboch.com/o.novo

PURA A sensuous composition of consummate style

Pura, the new high-quality bathroom collection from Villeroy & Boch, epitomises exclusivity and elegance. Its delicate silhouette blends with the soft, flowing forms to produce an exquisitely feminine collection. Minimalistic furniture from the Venticello collection provides a visual contrast, creating the perfect setting for the irresistible Pura ceramic design. You will be delighted by this entrancing, high-quality bathroom collection that is anything but ordinary. Discover a bathroom that's as unique as your style.