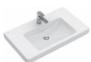

#### PERFECT VARIETY

The Architectura bath with its wide base has an impressively clear, straight-lined design. With 8 different sizes available, it suits bathrooms large and small.

Patrick Frey
PRODUCT DESIGNER

"Mounted freely on the wall, the washbasins blend discreetly into the bathroom. Installed on a washbasin countertop or console they create a calm, overall concept."

Give free rein to your creativity in bathroom design – exploring all the many and varied options of the complete Architectura collection. Choose between geometric forms, different installation variants and various sizes to give your bathroom its own very distinctive character. You'll be amazed by the practical design of the washbasins, baths and shower trays and impressed by the unique hygiene advantages of the innovative DirectFlush toilets. And all at such outstanding value for money.

villeroyboch.com/architectura

Geometric forms

Fresh design, amazingly practical and excellent value for money. Avento has everything that a modern bathroom requires: and much more! In addition to a perfect look, the Villeroy & Boch bathroom collection sports some very practical features — from the trendy furniture programme to the rimless DirectFlush toilet for optimum hygiene. And all this in various different sizes to cater for smaller bathrooms or guest bathrooms, too. Avento is ideal for those who want to show off their bathrooms to best advantage.