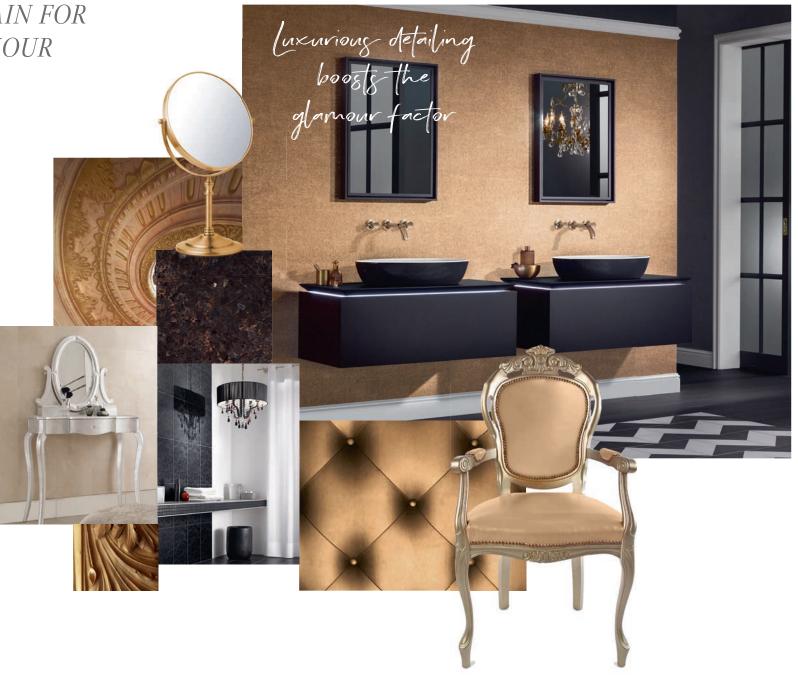

gesahansen.com

RAISE THE CURTAIN FOR GLITZ AND GLAMOUR

*Jeska Hearne* Stylist and Photographer

"Gold, silver, velvet and brocade are absolute must-haves for a glamorous look. In combination with luxurious forms, the bathroom becomes a star."

......

More on this look:
ARTIS page 74
HOMMAGE page 38
LA BELLE page 40