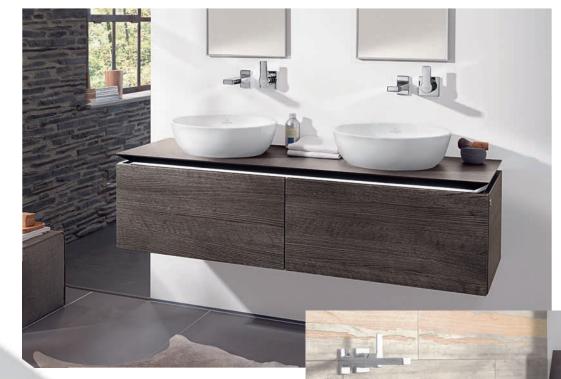

#### DELICATE LIGHTNESS

Thanks to our novel TitanCeram material, it is now possible for the first time to manufacture products with extremely thin walls for incomparable design creations. With Artis, for example, we have created a fine form, just 8 mm thick, that lends the washbasins an especially delicate appearance.

Colours and forms are an expression of personality and a popular way to bring more style to modern interior design. Artis, Villeroy & Boch's premium edition of surface-mounted washbasins, helps you express your personal style. Choose from 3 shades of white and 15 harmonious colours developed by designer Gesa Hansen and based on the seasonal colours in Paris. Combine your favourite colour with one of four purist, delicate shapes (round, oval, square and rectangular) and use Artis to add your very own personal touch to the bathroom.