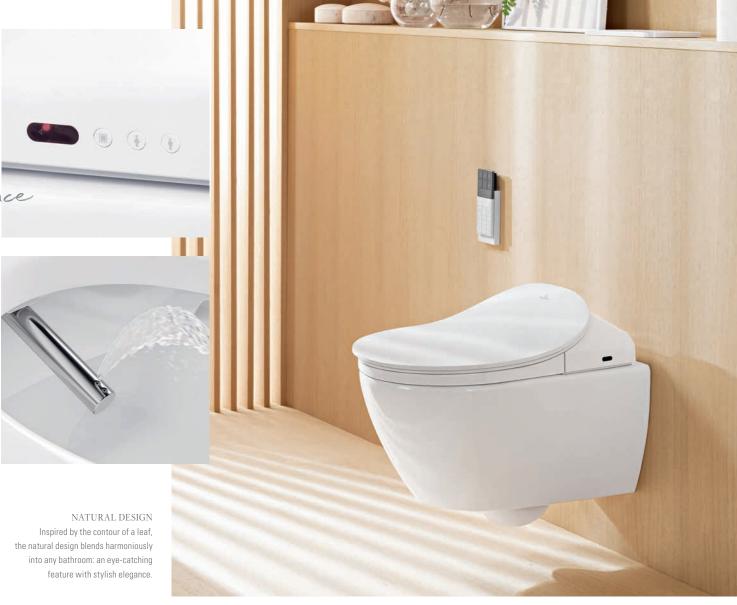

# VICLEAN

Top-class design and well-being

Water is synonymous with well-being. Its natural freshness and clarity make it a sensual feel-good factor in the bathroom. It relaxes, invigorates and makes daily hygiene a pleasure for both body and mind. Enjoy a pleasant shower-fresh feeling with Villeroy & Boch's ViClean shower toilets. ViClean provides a comfortable cleaning action with a gentle, warm jet of water. You can then simply dry yourself using a soft towel or paper. Gentle on the skin and very hygienic.

#### REVOLUTIONARY DESIGN

Surprisingly sleek: for the first time ever, the entire technology is integrated in the ceramic rather than the seat. So the design of the lid is absolutely flat which means that the shower toilet is not instantly recognisable as such.

#### INTUITIVE OPERATION

Easier than ever: whether with the easy-to-use remote control or with a smartphone app, operating the new shower toilet is extremely convenient and practically self-explanatory.

#### REVITALISING SHOWER JET

Especially gentle: the innovative HarmonicWave shower jet moves gently back and forward in a lateral wave movement to ensure very thorough and revitalising cleansing.

reddot award 2018