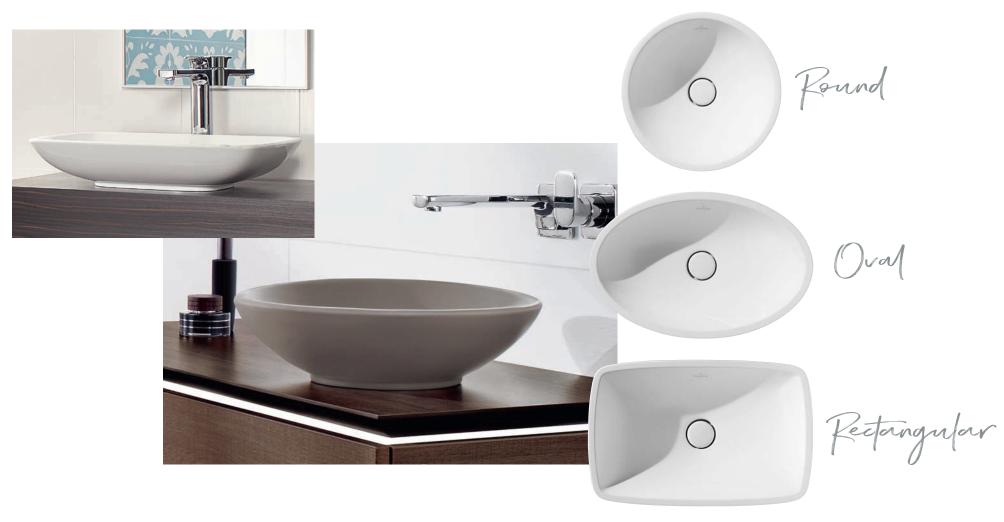

#### PURIST DESIGN

The delicate, clear forms of this edition highlight the premium character. They stand for truly special bathrooms.

Bathrooms are as different as the people who use them. However, there is an ideal washing area for each and every one of them. Whether you have a lot of space or just a little, whether you prefer round or square forms — Loop & Friends adapts to your style and requirements. The perfect match: Loop & Friends baths. See page 98.

GREAT VARIETY
Discover the different sizes, forms
and variants of Loop & Friends and
find the perfect bath for your bathroom.

Full of surprises, Loop & Friends has an impressive, individual concept. The 22 different baths with a round or square inner form are perfectly suited to any bathroom. Choose between free-standing models, built-in variants and compact solutions and adapt the bath with Colour on Demand to suit your requirements. Really clever: the central outlet ensures an exceptionally comfortable bathing experience even for two and thanks to the shallow depth of just 44 cm, the baths are particularly economical with water.