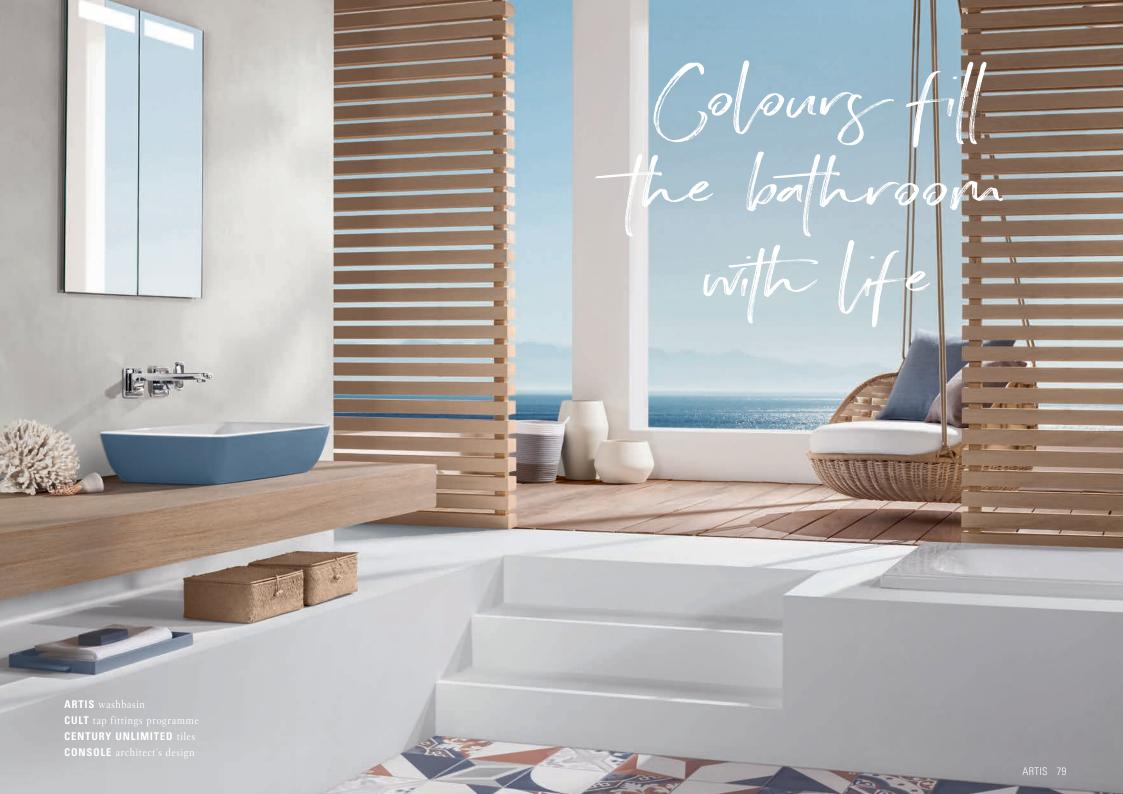

#### DELICATE LIGHTNESS

Thanks to our novel TitanCeram material, it is now possible for the first time to manufacture products with extremely thin walls for incomparable design creations. With Artis, for example, we have created a fine form, just 8 mm thick, that lends the washbasins an especially delicate appearance.

Colours and forms are an expression of personality and a popular way to bring more style to modern interior design. Artis, Villeroy & Boch's premium edition of surface-mounted washbasins, helps you express your personal style. Choose from 3 shades of white and 15 harmonious colours developed by designer Gesa Hansen and based on the seasonal colours in Paris. Combine your favourite colour with one of four purist, delicate shapes (round, oval, square and rectangular) and use Artis to add your very own personal touch to the bathroom.