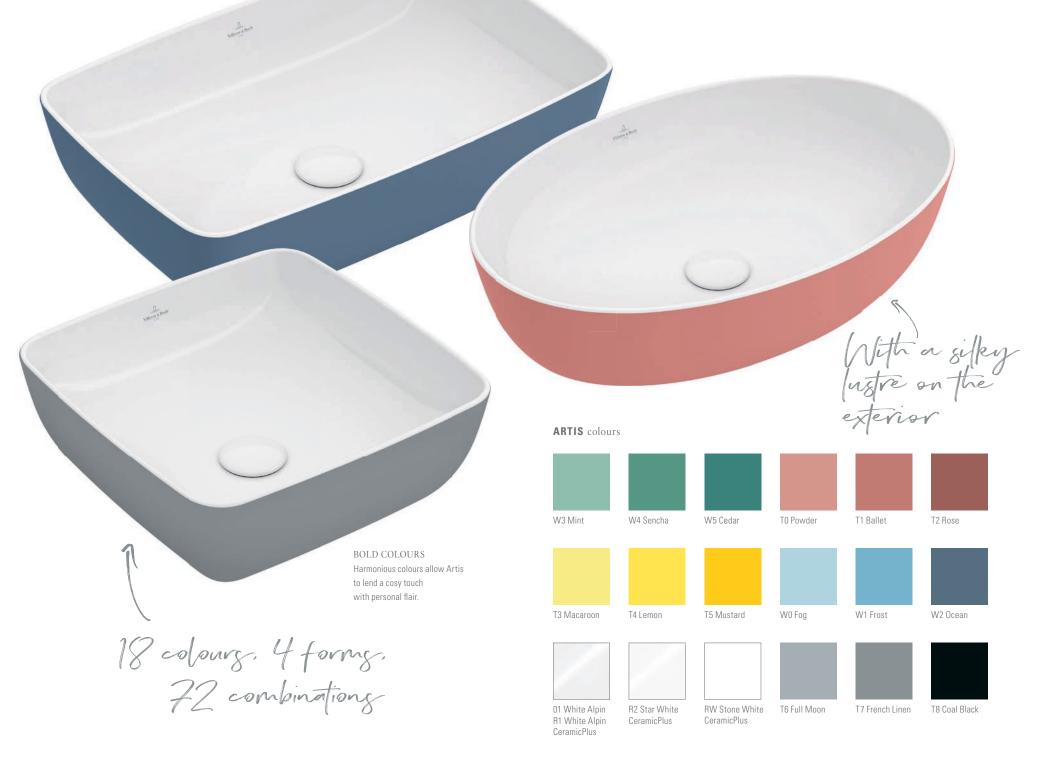

Colours and forms are an expression of personality and a popular way to bring more style to modern interior design. Artis, Villeroy & Boch's premium edition of surface-mounted washbasins, helps you express your personal style. Choose from 3 shades of white and 15 harmonious colours developed by designer Gesa Hansen and based on the seasonal colours in Paris. Combine your favourite colour with one of four purist, delicate shapes (round, oval, square and rectangular) and use Artis to add your very own personal touch to the bathroom.

Pastel shades create tremendous harmony in the bathroom

Gesa Hansen
DESIGNER

"Yellow is refreshing, while blue and green exude relaxation. Pink is on-trend, and brings a soft, homely atmosphere to the bathroom."