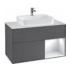

#### **FINION**

The filigree lines of the Finion bathroom collection provide the perfect frame for bathroom furniture that conforms to your requirements. From the design of the front panels and the finish to the lighting effects, many details can be adapted to suit your personal taste. Thanks to the convenient Push-to-Open drawers the furniture has no need for handles. The surfaces in elegant matt colours are finished with four coats of high-quality Premium lacquer. You can find more information on Finion on page 30.

Working with high-quality materials calls for maximum care. The wood is meticulously air-dried. The grain, structures and also the surface colours are continuously monitored. Edges and corners are also sealed in accordance with the most stringent criteria. The surface and interiors of all furniture items are completed by dedicated and skilled experts and every production stage is subject to continuing quality controls. You can count on that.

villeroyboch.com/furniture