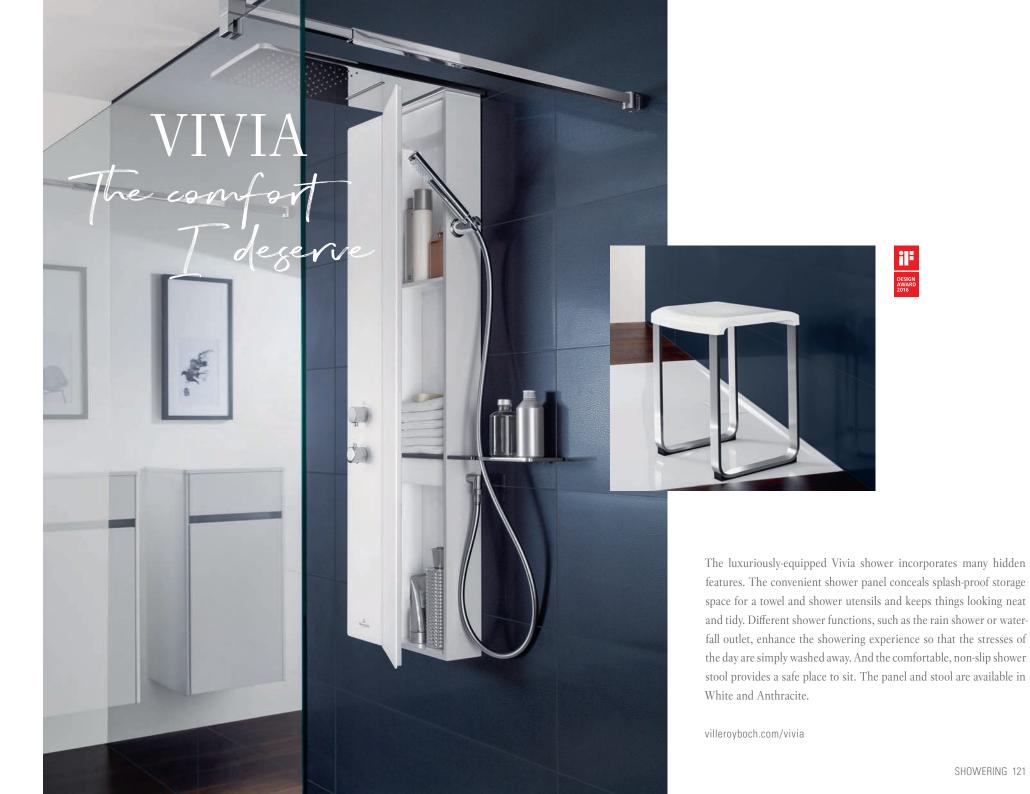

For your second bathroom you're looking for top class comfort as well as timeless design? Then you're going to be delighted by the Vivia bathroom collection, with all its clever functional features for more comfort. Enjoy the advantages of a furniture console with generous shelf space around an extra-deep washbasin. A practical upholstered unit on castors serves as a comfortable seat in addition to offering plenty of storage space. Indulge in the comfort you deserve, discover the Vivia bathroom collection!