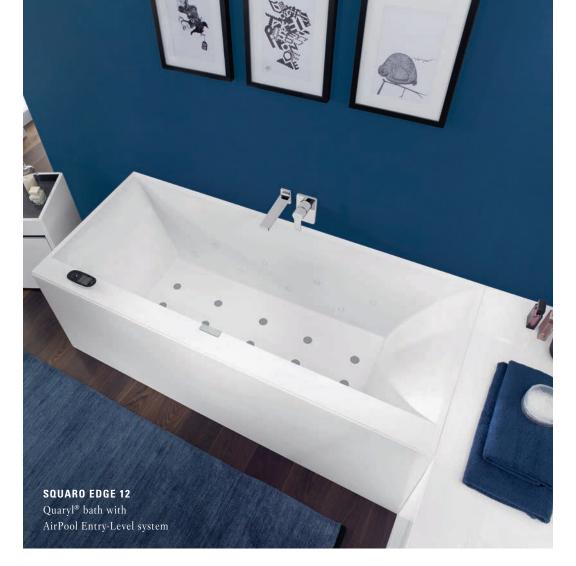

Squaro Edge 12 combines bathing comfort and discerning requirements to produce consummate aesthetics. The unique Quaryl® bath has impressively clear lines and a sophisticated look. The highlight is the narrow edge — just 12 mm wide — which also sets the standard in terms of stylish design. Whether free-standing in the room or built-in: with its incomparable sense of lightness, this bath is an inviting place to relax and while away the time.

The Squaro Edge 12 bath is also available as Colour on Demand in more than 200 colours. See page 90.

MORE SPACE
The trapezoid baths are particularly space-efficient.
However, there's still plenty of room for two thanks to their generous inner dimensions.

# AIRPOOL ENTRY-LEVEL

#### Relaxing bathing pleasure

The AirPool Entry-Level is the optimum model for everyone wanting greater relaxation in their own bathroom. Ten jets arranged in an even pattern on the base of the bath offer an invigorating and stimulating massage and effectively release tight muscles.