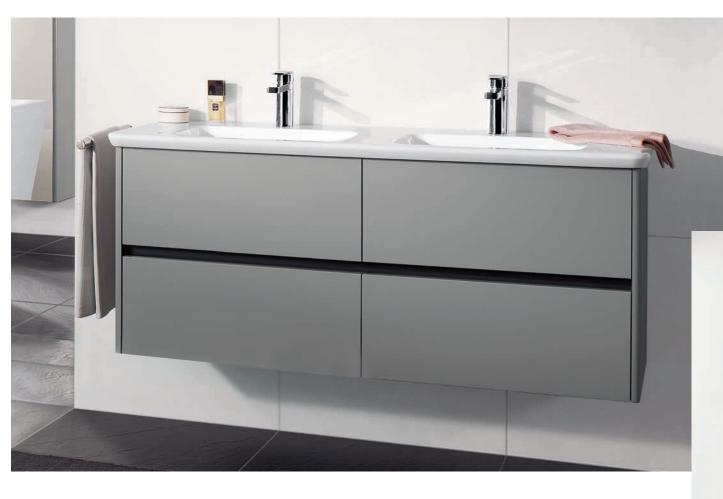

#### **VENTICELLO** furniture finishes

DH Glossy White

MS White Matt

E8 White Wood

PN Elm Impresso

E3 Stone Grey

FP Glossy Grey

E1 Santana Oak

N9 Terra Matt

FQ Oak Graphite

PD Black Matt Lacquer

RE Glass, Glossy White

RA Glass, Glossy Grey

RT Glass, Terra

RF Glass, Black