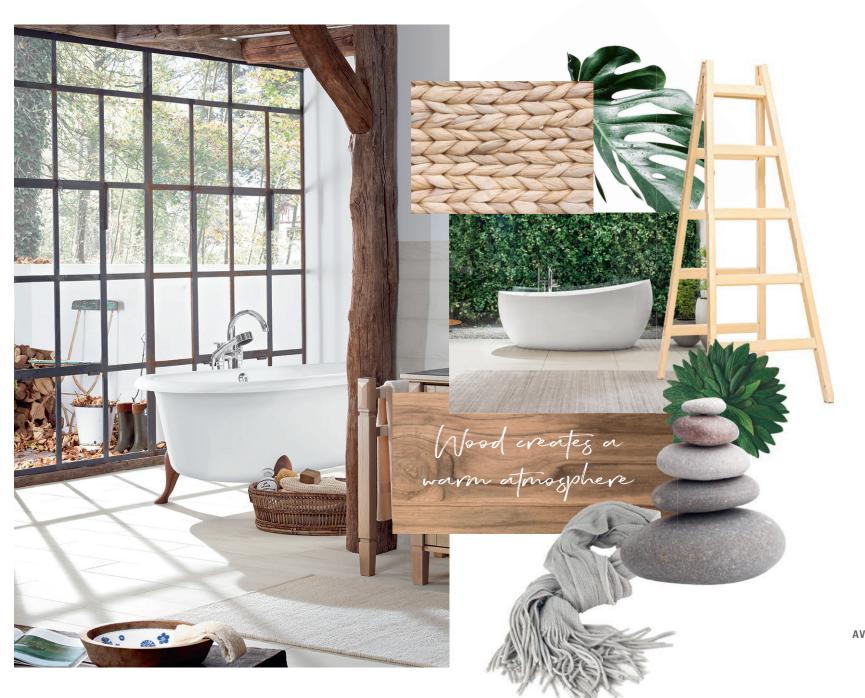

#### BACK TO *NATURE*

Gesa Hansen DESIGNER

"High quality wooden furniture matches with natural accessories made of wool, sisal or stone. The perfect setting to relax and unwind."

.....

More on this look: **AVEO NEW GENERATION** page 28