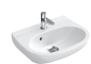

"Mounted freely on the wall, the washbasins blend discreetly into the bathroom. Installed on a washbasin countertop or console they create a calm, overall concept."

Give free rein to your creativity in bathroom design – exploring all the many and varied options of the complete Architectura collection. Choose between geometric forms, different installation variants and various sizes to give your bathroom its own very distinctive character. You'll be amazed by the practical design of the washbasins, baths and shower trays and impressed by the unique hygiene advantages of the innovative DirectFlush toilets. And all at such outstanding value for money.

villeroyboch.com/architectura

Geometric forms

Fresh design, amazingly practical and excellent value for money. Avento has everything that a modern bathroom requires: and much more! In addition to a perfect look, the Villeroy & Boch bathroom collection sports some very practical features — from the trendy furniture programme to the rimless DirectFlush toilet for optimum hygiene. And all this in various different sizes to cater for smaller bathrooms or guest bathrooms, too. Avento is ideal for those who want to show off their bathrooms to best advantage.