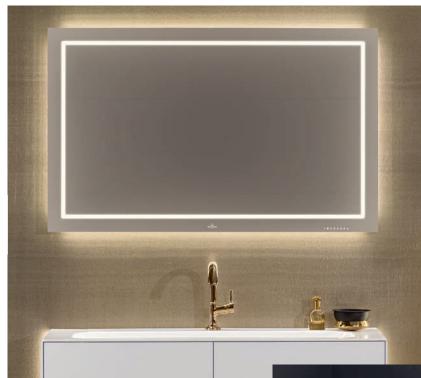

#### ATMOSPHERIC HIGHLIGHT

The Emotion feature allows the illuminated LED border to be continuously dimmed from warm white to cool white to set the scene and bathe the bathroom in light. On request, the mirror is available with an anti-fogging function and integrated sound system.

#### PERFECT CONNECTION

A wireless charging station on the side cabinet or shelf ensures that your smartphone is always ready to use.