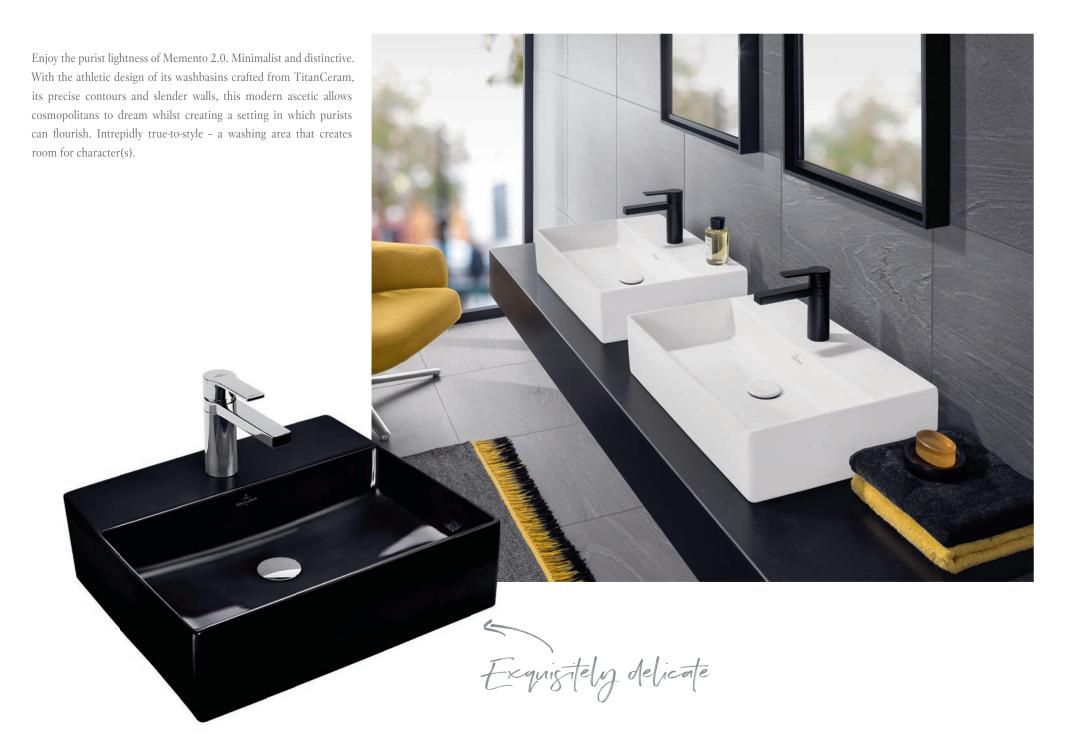

### DELICATE APPEARANCE The delicate ceramics are impressive from every angle. Extremely thin and yet exceptionally strong edges and walls lend the washbasins a sense of minimalist elegance.

MINIMALIST DESIGN
The elegant DirectFlush toilet and bidet
reflect the collection's precise aesthetics.
The award-winning design blends
harmoniously into the bathroom while
being extremely practical.

Both functional and attractive