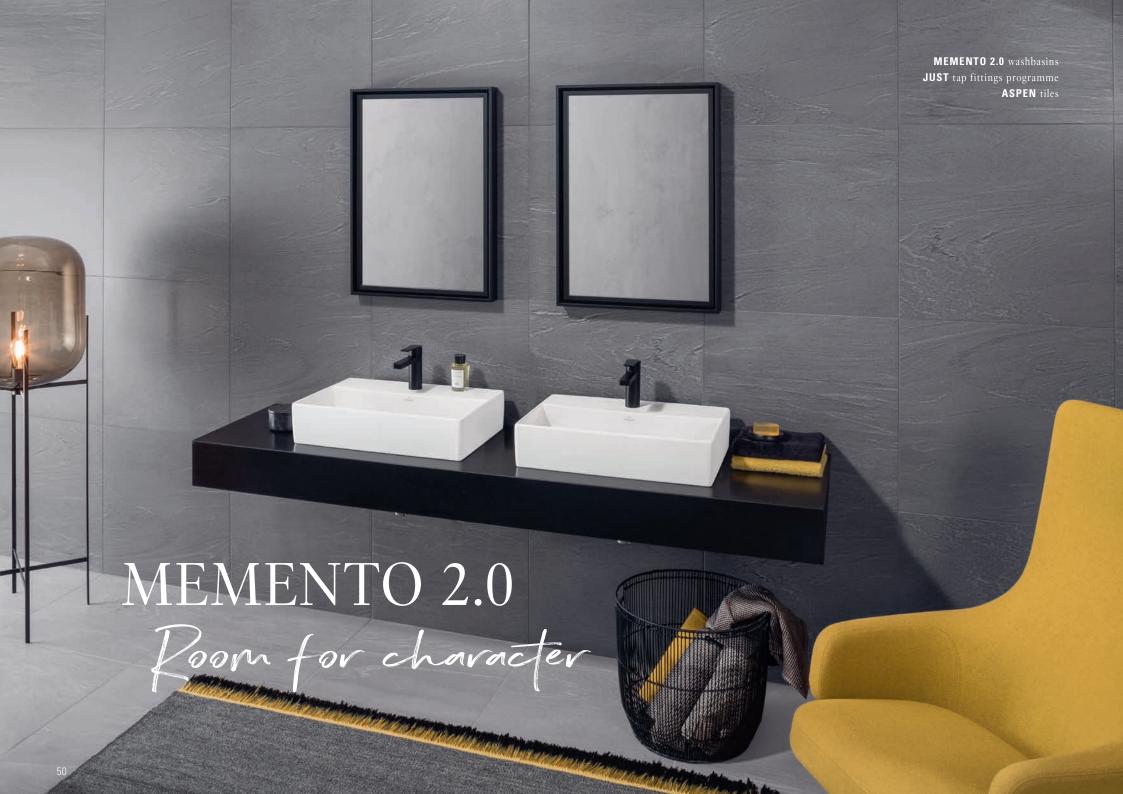

Firmer. Finer. And perfectly formed. Villeroy & Boch fuses natural raw materials such as feldspar, quartz, clay and titanium dioxide to create a material with the properties of top-class ceramics paired with great strength: TitanCeram. For impressively delicate forms with sharply defined edges that are very stable and robust at the same time. You'll find our new TitanCeram design highlights in the form of the washbasins from the premium collections Finion, Artis, Antheus and Memento 2.0.