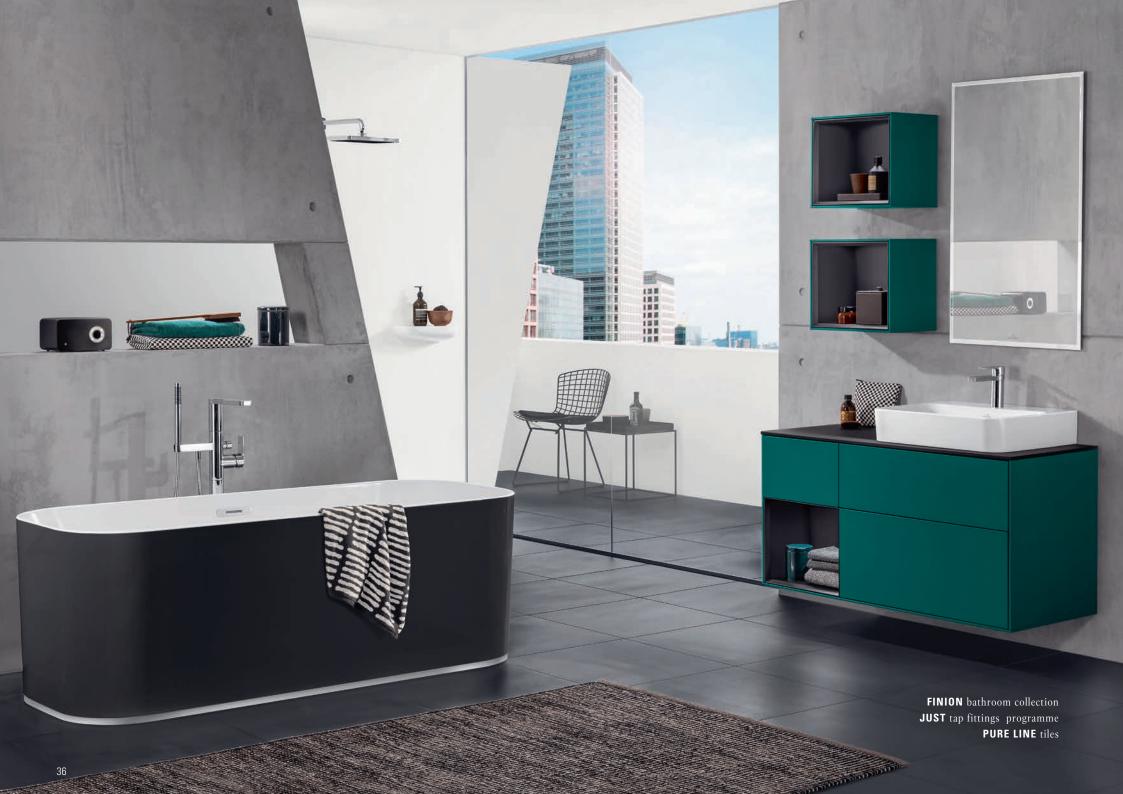

# New corner hand-ringe was horsin

villeroyboch.com/o.novo

PURA A sensuous composition of consummate style

Pura, the new high-quality bathroom collection from Villeroy & Boch, epitomises exclusivity and elegance. Its delicate silhouette blends with the soft, flowing forms to produce an exquisitely feminine collection. Minimalistic furniture from the Venticello collection provides a visual contrast, creating the perfect setting for the irresistible Pura ceramic design. You will be delighted by this entrancing, high-quality bathroom collection that is anything but ordinary. Discover a bathroom that's as unique as your style.

Oliver Schweizer PRODUCT DESIGNER

"The washbasins are characterised by their gentle forms and harmonious proportions. The perfect design for a comfortable and informal atmosphere in the bathroom."

......