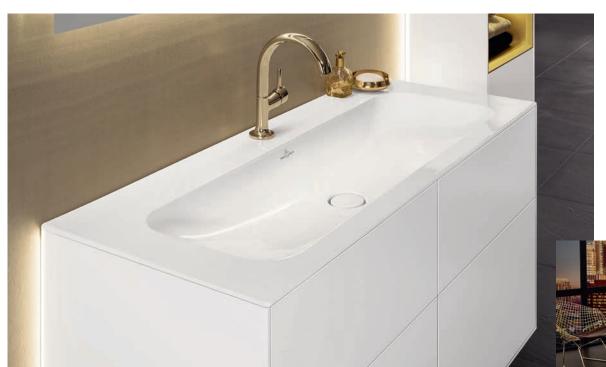

What better place to impressively showcase your personal style than in your own bathroom? Finion's puristic filigree design gives you the freedom to express your personality. Its sophisticated outlines create a luxurious and relaxing atmosphere, evoking a high quality of life. With premium materials such as TitanCeram ceramic, versatile furniture lending itself to a wide range of combinations and clever features, this unique collection sets new standards for aesthetics and wellbeing. Experience Finion – and achieve your aspirations.

Clearly defined edges, small radii, flowing surfaces

A FREE-STANDING FEATURE Precise edges and delicate side walls make the Quaryl®

bath a spectacular design feature in the bathroom.

villeroyboch.com/finion