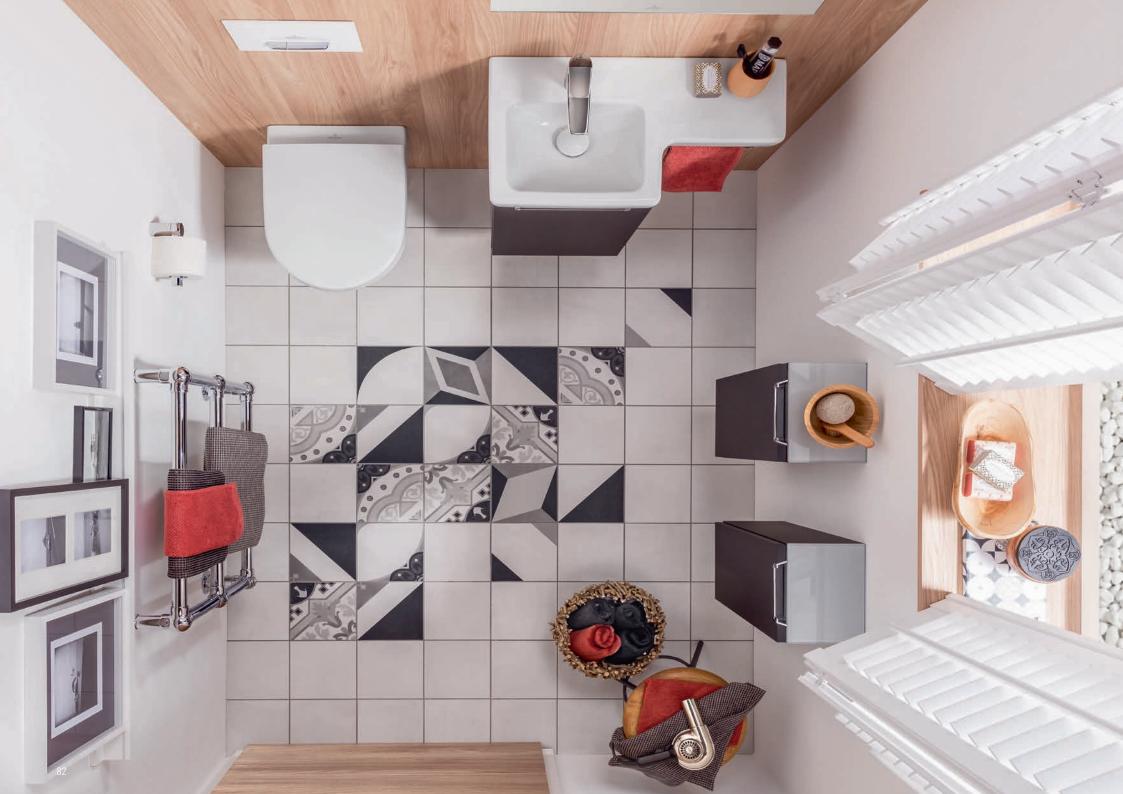

# **GUEST BATHROOMS**

Today, guest bathrooms are a fixed part of modern living culture about half of all private households already have a guest bathroom. With Villeroy & Boch, it is possible to achieve space-saving solutions in just a few square metres. After all, maximum quality, comfort and a cosy atmosphere shouldn't be a matter of size. Our collections offer various ceramic elements, matching tap fittings and bathroom furniture of outstanding quality. Choose from a selection of beautiful designs to best suit your requirements.

fluesome:
washbasins
in five sizes

THE PERFECT SET-UP Elegant furniture offers practical storage space to ensure that the guest bathroom always looks tidy and spacious.

The Subway 2.0 guest bathrooms offer intelligent solutions for even the smallest room. The compact dimensions of the ceramics and furniture, plus practical accessories, such as the towel holder, ensure maximum comfort, even when space is at a premium. The spacesaving cupboards and shelf systems provide a new design freedom that will make a lasting impression on your guests.