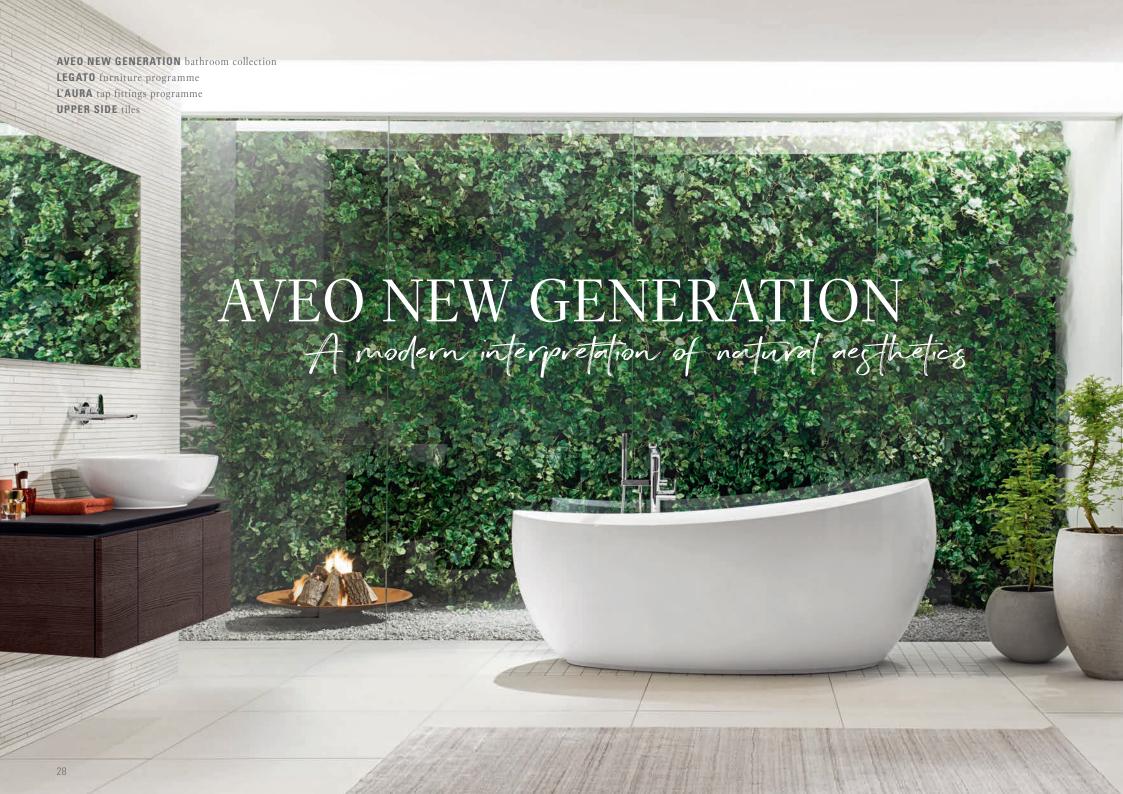

#### BACK TO *NATURE*

Gesa Hansen DESIGNER

"High quality wooden furniture matches with natural accessories made of wool, sisal or stone. The perfect setting to relax and unwind."

.....

More on this look: **AVEO NEW GENERATION** page 28

Distinctive forms with contemporary flair: Aveo New Generation, originally designed by Conran & Partners for Villeroy & Boch, offers an impressive, organic design which gives the bathroom a light and natural look. The gentle, oval contours of washbasin, toilet, bidet and free-standing bath radiate calm and comfort and invite the user to lie back and relax.

villeroyboch.com/aveonewgeneration