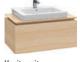

#### VERSATILE DESIGN

The washbasins' elegant appearance is characterised by slim walls and thin edges.

Thanks to a wide range of shapes and sizes, the ceramics open up a great deal of scope for personal design.

Venticello is the modern bathroom collection for trend-conscious aesthetes. It combines form and function in a manner that is sure to impress: at first glance, the bathroom appears very slender and straightforward, but on closer inspection, it is amazingly spacious with a wealth of clever details. Experience a unique sense of space and be delighted in every respect.

Oliver Schweizer
PRODUCT DESIGNER

"Delicate horizontal lines lend the collection an air of lightness, while generous shelves and plenty of storage space ensure that it is extremely practical."

......

Toilet seats in various designs