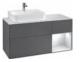

#### **VENTICELLO**

A clear design and modern look and feel — the furniture in the Venticello bathroom collection fascinates with minimalist lines and an aesthetic lightness. Whether you prefer an elegant wood structure or trendy glass fronts, the furniture can be adapted to suit your own style and personalised with different handle colours. The decorative contrasts between light and shade on the scratch-resistant glass fronts are particularly stylish, as are the brilliant reflections. Additional colour combinations for the Venticello bathroom collection on page 64.

#### **VENTICELLO** furniture finishes

DH Glossy White

MS White Matt

E8 White Wood

PN Elm Impresso

E3 Stone Grey

FP Glossy Grey

E1 Santana Oak

N9 Terra Matt

FQ Oak Graphite

PD Black Matt Lacquer

RE Glass, Glossy White

RA Glass, Glossy Grey

RT Glass, Terra

RF Glass, Black