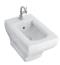

#### PERFECT INTERACTION Antheus is a magnificently elegant bathroom collection – from the bathroom ceramics to the cabinets or mirrors, each element radiates stylish beauty.

Every line makes a statement here and each item has enduring value: the Antheus collection reflects the style classics of the Modern age. Premium materials and Art Deco-style geometric contours meet the puristic beauty of Bauhaus design. The clearly-defined edges of the washbasin, toilet and bath come together with a novel faceted effect to create an impression of lightness. Transforming premium ceramic, polished stainless steel, elegant marble and fine wood into a new modern classic - Antheus from Villeroy & Boch. Marvel at its magnificent elegance.

#### A STYLISH BATHING EXPERIENCE

The Antheus bath looks like a beautifully mounted diamond in its polished stainless steel frame. Its ergonomic shape is crafted from premium Quaryl® and it is available with optional ViFlow+ electronic outlet.

High-quality Quaryl® also enables the characteristic faceted edge to be realised on the rim, too. The Theano bath also includes this element, making it a perfect aesthetic match to the Antheus collection. See page 89.