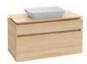

#### **FINION**

The filigree lines of the Finion bathroom collection provide the perfect frame for bathroom furniture that conforms to your requirements. From the design of the front panels and the finish to the lighting effects, many details can be adapted to suit your personal taste. Thanks to the convenient Push-to-Open drawers the furniture has no need for handles. The surfaces in elegant matt colours are finished with four coats of high-quality Premium lacquer. You can find more information on Finion on page 30.

Working with high-quality materials calls for maximum care. The wood is meticulously air-dried. The grain, structures and also the surface colours are continuously monitored. Edges and corners are also sealed in accordance with the most stringent criteria. The surface and interiors of all furniture items are completed by dedicated and skilled experts and every production stage is subject to continuing quality controls. You can count on that.

villeroyboch.com/furniture