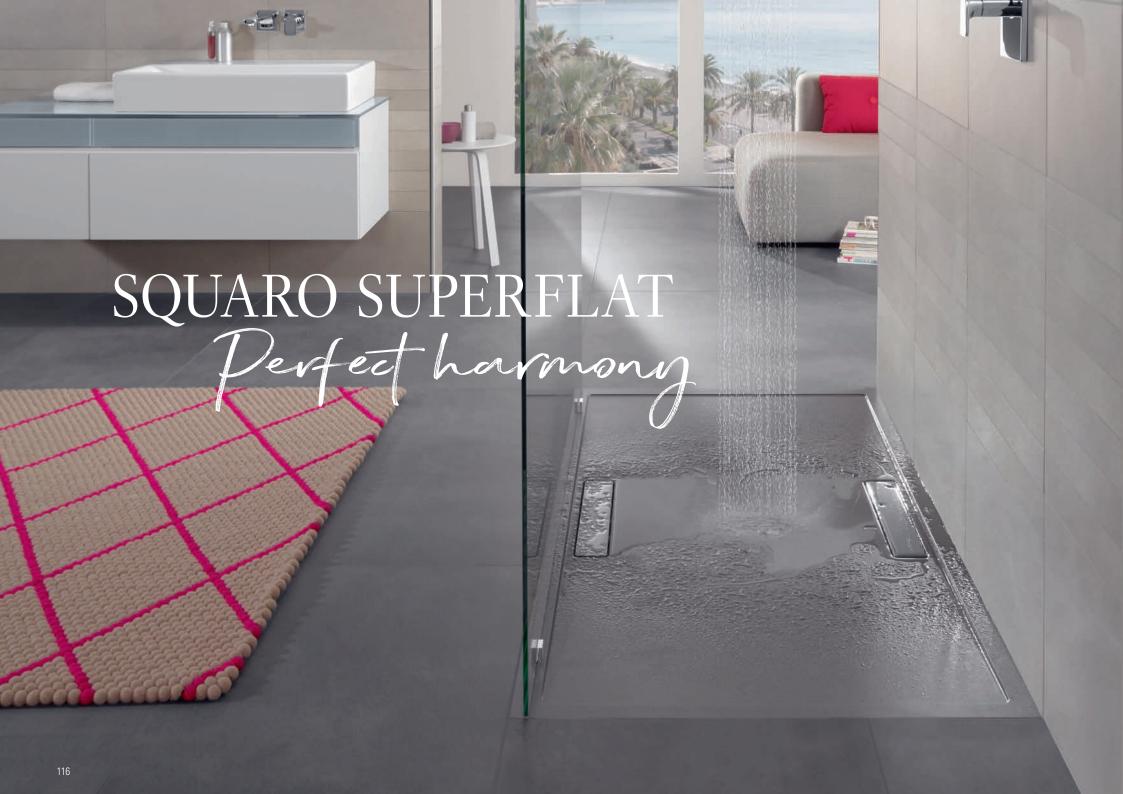

Minimalist and modern

Stylish design for timelessly modern bathrooms: the flat Quaryl® shower tray fits perfectly into the floor and its low installation height makes it perfect for renovations. Coordinated with the latest trends and different tile ranges from Villeroy & Boch, the coloured models can be chosen to create a uniform look — for harmonious bathroom design in a class of its own. Special feature: with two outlets, Squaro Superflat offers high drainage performance and thus better protection against flooding, which is ideal if you want to use an extra-large showerhead.

#### villeroyboch.com/squaro