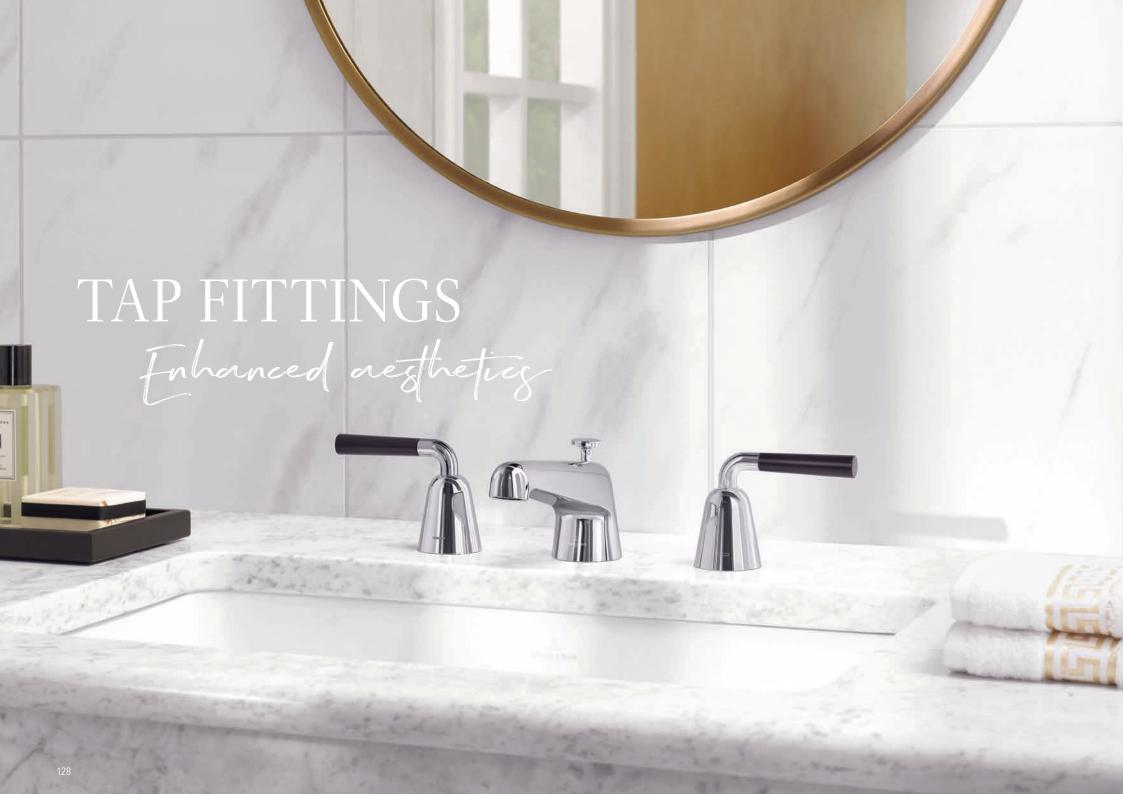

#### INDIVIDUAL FINISH

The elegant bathroom tap fittings from Villeroy & Boch present themselves in a variety of materials and a range of colour variants – creating the scope for personalised designs.

Show your eye for beauty

Be it for the bath, shower, washbasin or bidet — with matching bath-room fittings you can create individual design highlights that combine to form a perfect whole. Are you a fan of minimalist straight lines, or do you prefer classic design? Collections from Villeroy & Boch offer you a wide selection of high-quality tap fittings for your bathroom — exclusive stylistic elements that help create a luxurious atmosphere.

villeroyboch.com/bathroomtaps