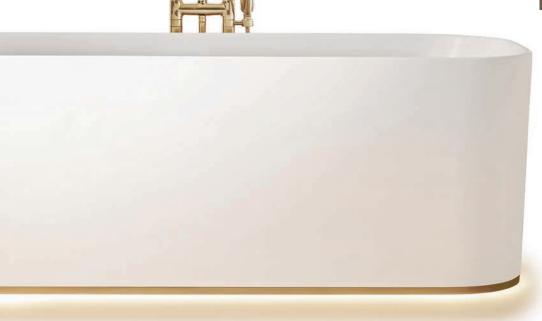

#### A UNIQUE STYLE STATEMENT

An optional illuminated strip around the base of the bath makes it appear to float on a pedestal of light.