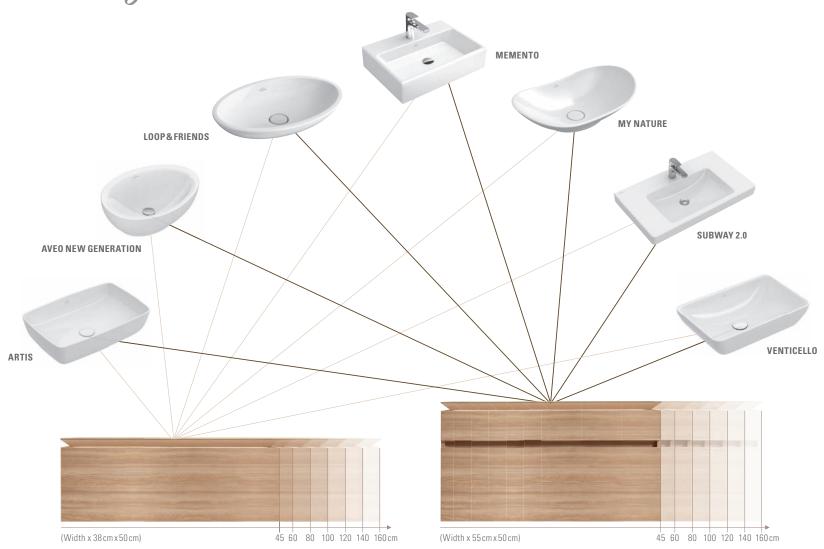

shbasin complements the successful furniture programme. The optional LED light strip skilfully underlines the floating effect and acts as a stylish ambient lighting feature. The handle-free, commodious furniture also comes in the on-trend colour Black Matt Lacquer, offering plenty of scope for combination — for a bathroom that's as unique as your style.



#### **LEGATO** furniture finishes











DH Glossy White MS White Matt

E8 White Wood

PN Elm Impresso

FQ Oak Graphite













N9 Terra Matt

E3 Stone Grey

E1 Santana Oak

FP Glossy Grey

PD Black Matt Lacquer



#### Whether with a stylish wooden surface or uni-colour elegance, whether light or dark – you will find the exact colour to suit your bathroom.



#### THE LEGATO VANITY UNITS

Setting the scene for your washbasin







### TIMELESSLY ELEGANT The linear furniture incorporates the clear design language of the ceramics and creates a bathroom with a timeless design.





Patrick Frey
PRODUCT DESIGNER

"The light/dark contrast between the ceramics, furniture, floor and walls lends the room a distinctive character. Contrasting materials generate a high-class, vibrant atmosphere."

Freed from the superfluous, Memento demonstrates consistent, straight lines. The minimalist design of this premium collection stands for maximum aesthetics. The exclusive Bright Oak furniture finish creates tactile and visual contrasts to the ceramics — every touch becomes an experience.











Natural, but with pep



Gesa Hansen
DESIGNER

"In formal terms, My
Nature needs pale walls,
floors and accessories as
these create