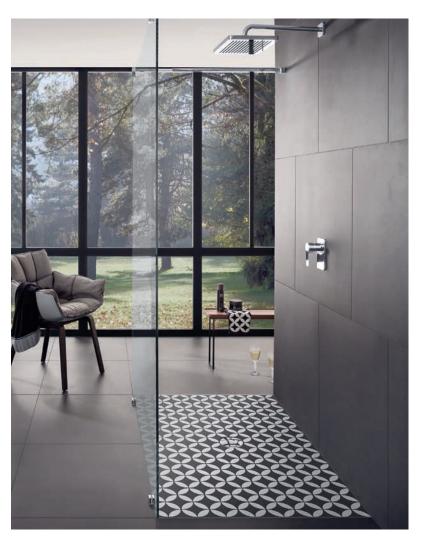

hygiene. Discover a shower tray to suit your bathroom now.

#### **SHOWER TRAY COLOURS**

01 White Alpin

TP Taupe

W9 Ardoise

reddot award 2016

Subway Infinity makes it really easy to opt for a shower tray from Villeroy & Boch. Its clear, rimless design slots harmoniously into modern bathrooms and also matches your style in colour terms. The ceramic shower tray always looks its best thanks to the scratch-proof surface. Outlets in various colours complete the contemporary design. Ultimately, with its 43 standard sizes plus special sizes that can be cut to the very millimetre to suit the room, Subway Infinity quite simply adapts to fit any bathroom.

villeroyboch.com/subwayinfinity

CO Townhouse

C1 Abbey Grey

C2 Abbey Blue

C3 Palazzo

C6 Drift Woo

C7 Highland Stone

C8 Nordic Creek