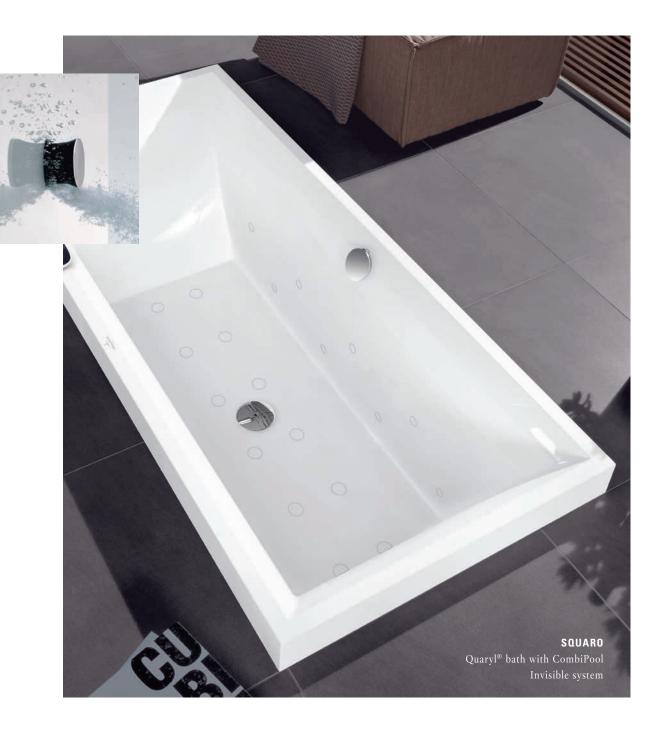

# COMBIPOOL INVISIBLE

#### Your personal pampering programme

The CombiPool Invisible is a whirlpool and designer object in one. All but invisible, its jets become an integral part of the bath as a whole, ensuring visual harmony. The unique Smart Control remote control is particularly convenient and can be used to adjust the various intervals.

#### Efficient massage effect

The efficient, intermittent massage creates a pleasant, pulsating sensation when it comes into contact with the body. Ideal for those who, after regular exercise, want to relax, effectively reduce muscular tension and prevent aches and pains.

#### Invisible wellness pleasure

InvisibleJets are standard in both the acrylic and the Quaryl® versions. In the Quaryl® version, they are also integrated completely flush in the bath.

Active jets

Quaryl® bath with CombiPool Active System 0