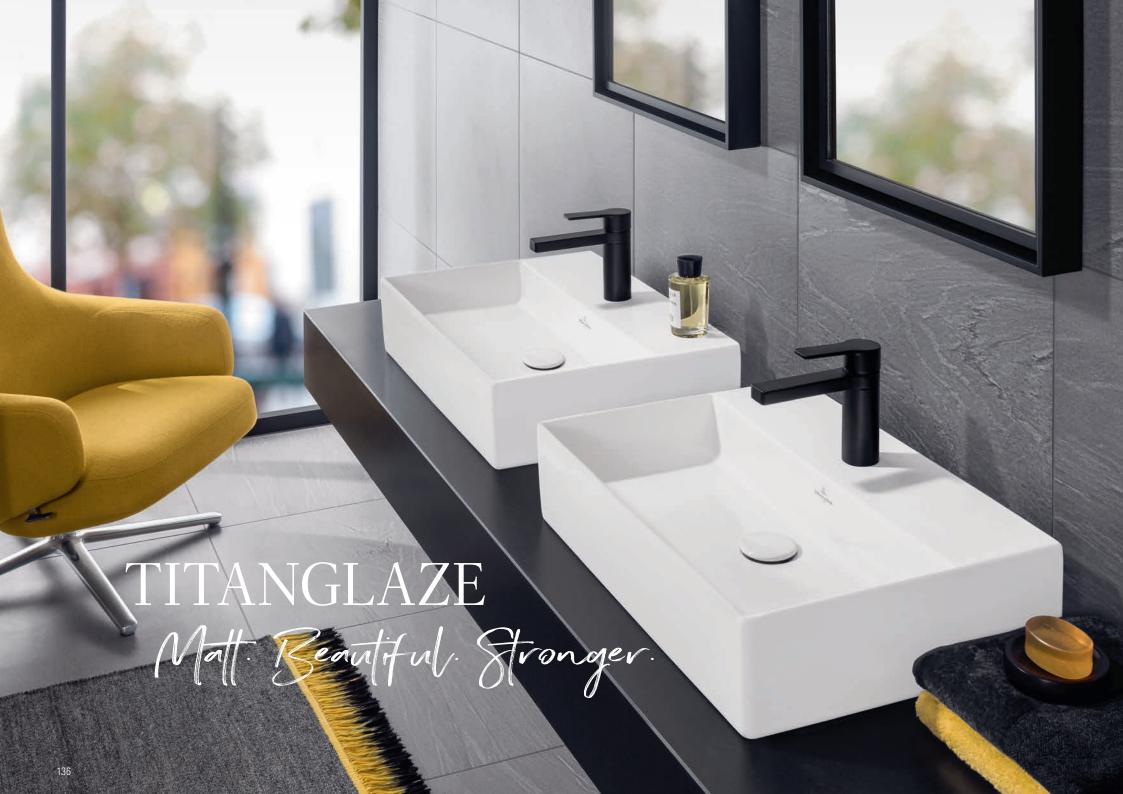

The material for delicate masterpieces

**Titan** Ceram

Our most robust glaze

LASTINGLY BEAUTIFUL

Stone White, a pure white matt colour, has a very high-quality appearance and lends the ceramics an elegant and individual charm. The extreme firmness of TitanGlaze ensures that the finish remains flawless, even after many years of use.

Our new glaze, TitanGlaze, does not have to shimmer to shine: its modern matt look is extraordinarily beautiful and extremely durable. Thanks to ultra-pure, crystalline aluminium oxide, TitanGlaze provides the ceramics with a high-quality finish that is particularly scratch- and impact-resistant. And retains the unique look of your bathroom – to keep it looking as flawless as it did on the first day, for many years to come.