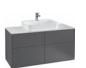

#### **VENTICELLO**

A clear design and modern look and feel — the furniture in the Venticello bathroom collection fascinates with minimalist lines and an aesthetic lightness. Whether you prefer an elegant wood structure or trendy glass fronts, the furniture can be adapted to suit your own style and personalised with different handle colours. The decorative contrasts between light and shade on the scratch-resistant glass fronts are particularly stylish, as are the brilliant reflections. Additional colour combinations for the Venticello bathroom collection on page 64.