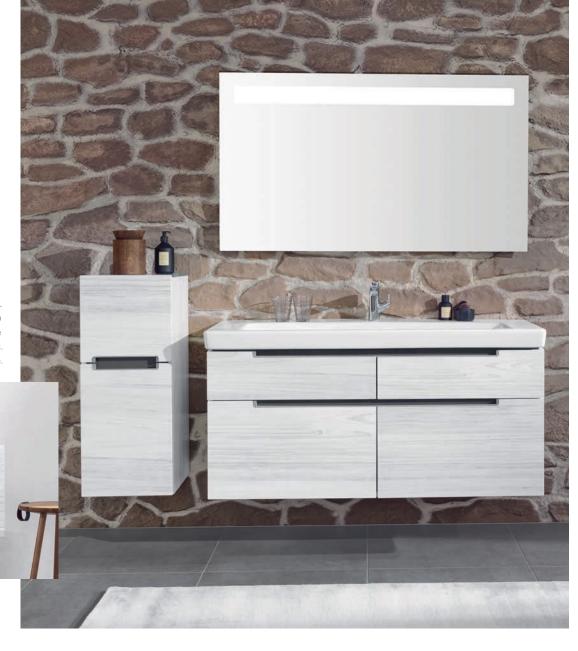

Comfortable design - whether round or square

Single people become couples and couples become parents—life never stands still. So it's wonderful to have different ways to adapt to every situation that life throws at us. Subway 2.0 offers diverse combination possibilities for individual bathroom furnishings. The extensive range with either round or straight-lined washbasins adapts to fit every size of room: meaning that even smaller rooms can be used to optimum effect. Particularly practical: the furniture with plenty of storage space and the rimless DirectFlush toilets for optimum hygiene.

villeroyboch.com/subway2.0

#### SUBWAY 2.0 WITH SQUARED CONTOURS

CLEAR LINES
With its clear-cut straight lines, Subway 2.0
provides timelessly modern design with
a feel-good factor.

Square

S White

Integrated handles available in Matt Silver-Coloured or Glossy Chrome-Coloured.

With plenty of storage space and deep basins, even the smallest washbasins in the Subway 2.0 collection make no compromises. The recessed grips add a stylish touch.