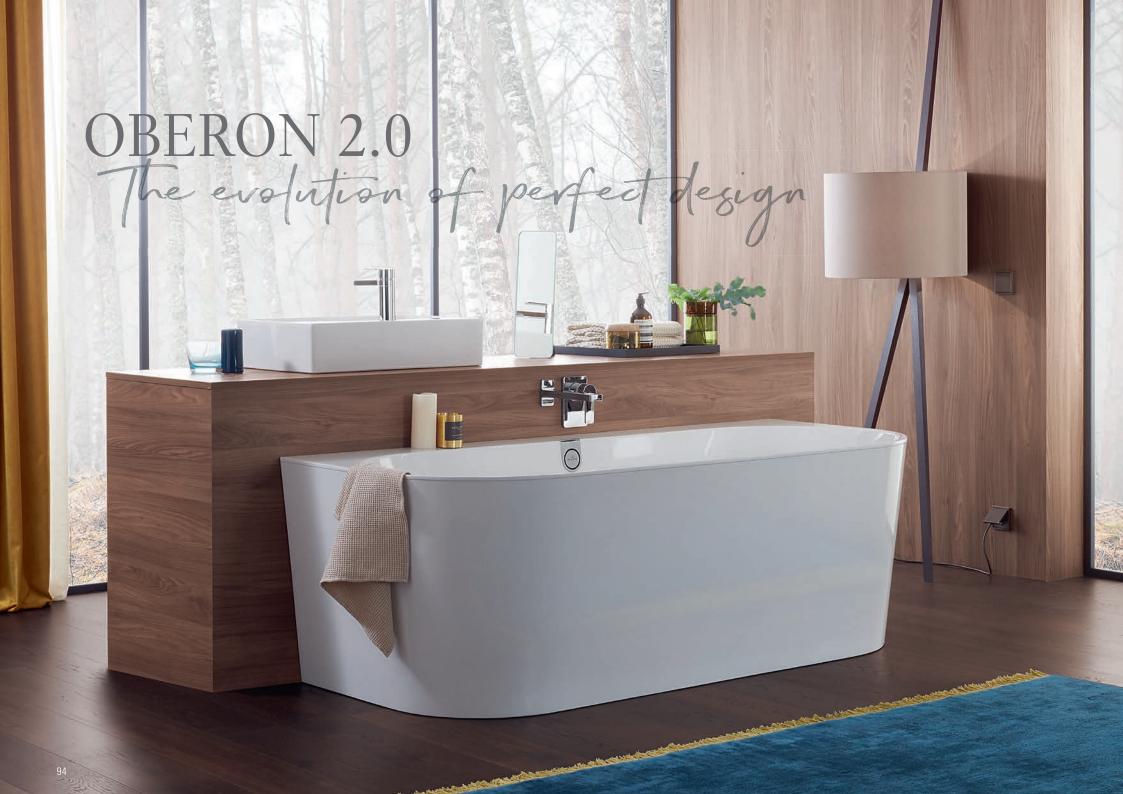

#### COMFORTABLE BATHING PLEASURE

With an interior depth of 47 cm, these baths offer plenty of space in which to relax. An optional Villeroy & Boch whirlpool system will make your comfort complete.

Sleek, pure, confident. With its incomparable sense of lightness, Oberon 2.0 takes the characteristic style of our classic Oberon design and raises it to a new level. An edge that's just 10 mm thin, even more precise radii and the flush-mounted overflow bring fascinating clarity to the new Quaryl® baths. The back-to-wall baths in a BiColour look are especially eye-catching.