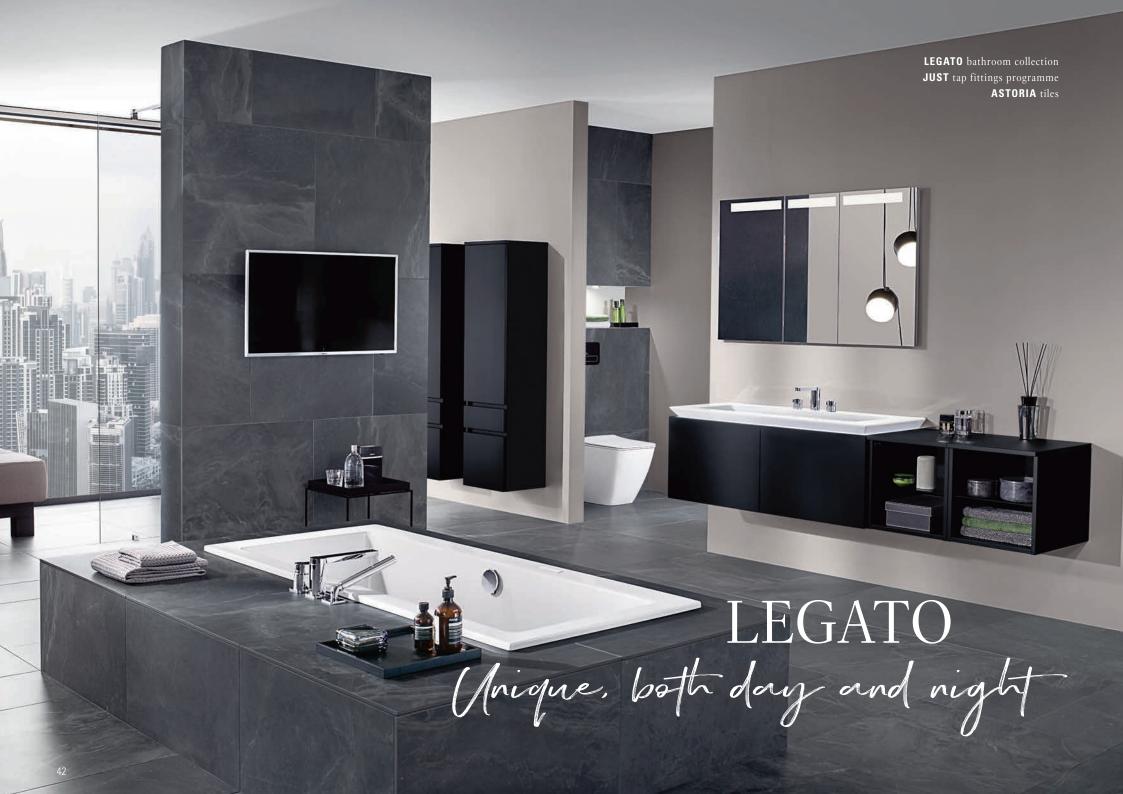

The striking, sloping sides create an exciting contrast to the furniture. The washbasin appears to float above it, especially when combined with optional LED illumination.

reddot award 2016

Clear-cut and timelessly modern, Legato is a complete bathroom collection for a sophisticated style. The expressive ceramic washbasin complements the successful furniture programme. The optional LED light strip skilfully underlines the floating effect and acts as a stylish ambient lighting feature. The handle-free, commodious furniture also comes in the on-trend colour Black Matt Lacquer, offering plenty of scope for combination — for a bathroom that's as unique as your style.