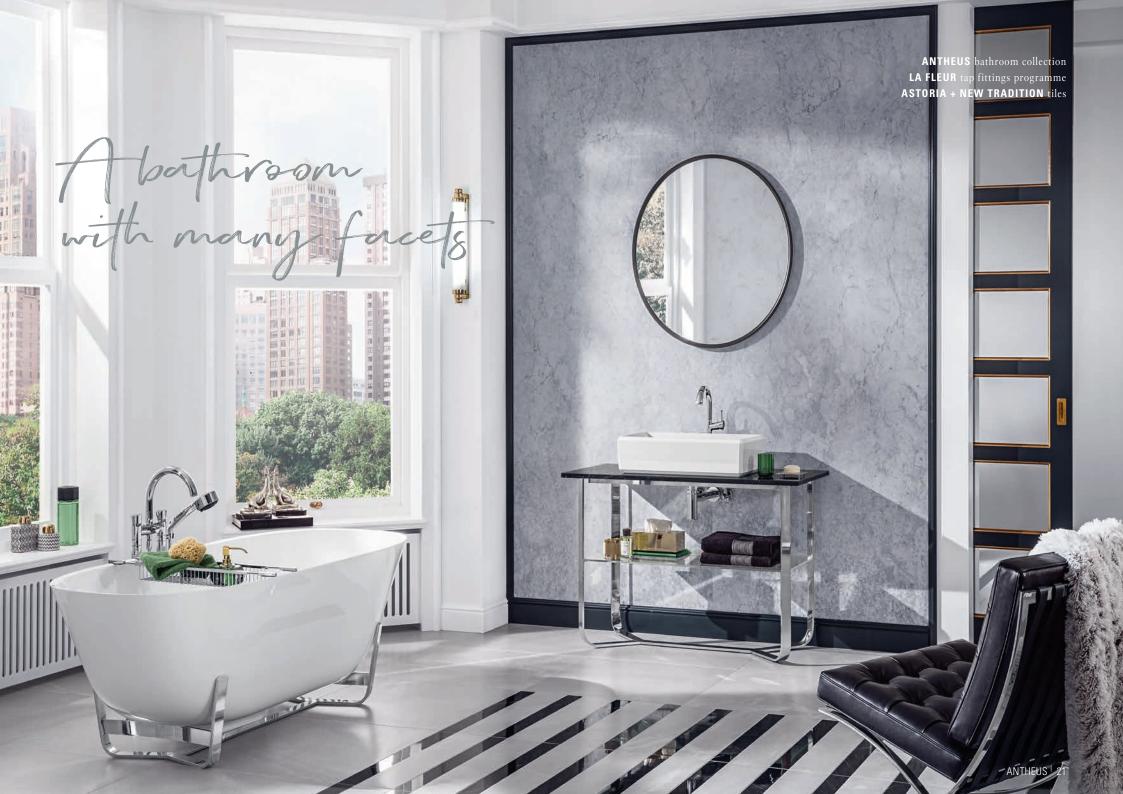

#### PERFECT INTERACTION Antheus is a magnificently elegant bathroom collection – from the bathroom ceramics to the cabinets or mirrors, each element radiates stylish beauty.

Every line makes a statement here and each item has enduring value: the Antheus collection reflects the style classics of the Modern age. Premium materials and Art Deco-style geometric contours meet the puristic beauty of Bauhaus design. The clearly-defined edges of the washbasin, toilet and bath come together with a novel faceted effect to create an impression of lightness. Transforming premium ceramic, polished stainless steel, elegant marble and fine wood into a new modern classic - Antheus from Villeroy & Boch. Marvel at its magnificent elegance.