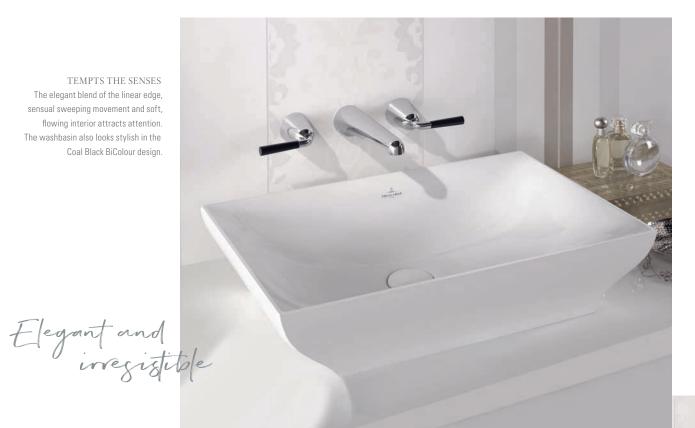

#### TEMPTS THE SENSES The elegant blend of the linear edge, sensual sweeping movement and soft, flowing interior attracts attention. The washbasin also looks stylish in the Coal Black BiColour design.