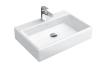

#### **ANTHEUS**

Vanity washbasin 1200, 1000

Surface-mounted washbasin

DirectFlush washdown WC wall-mounted 375

free-standing 1750, 1550

Vanity unit for washbasin

Vanity unit for washbasin

Vanity unit for washbasin 1127, 927

Vanity unit for washbasin 1127, 927

Vanity unit for washbasin 1125, 925

Side cabinet

Tall cabinet

Mirror 850

600

Towel holder 800