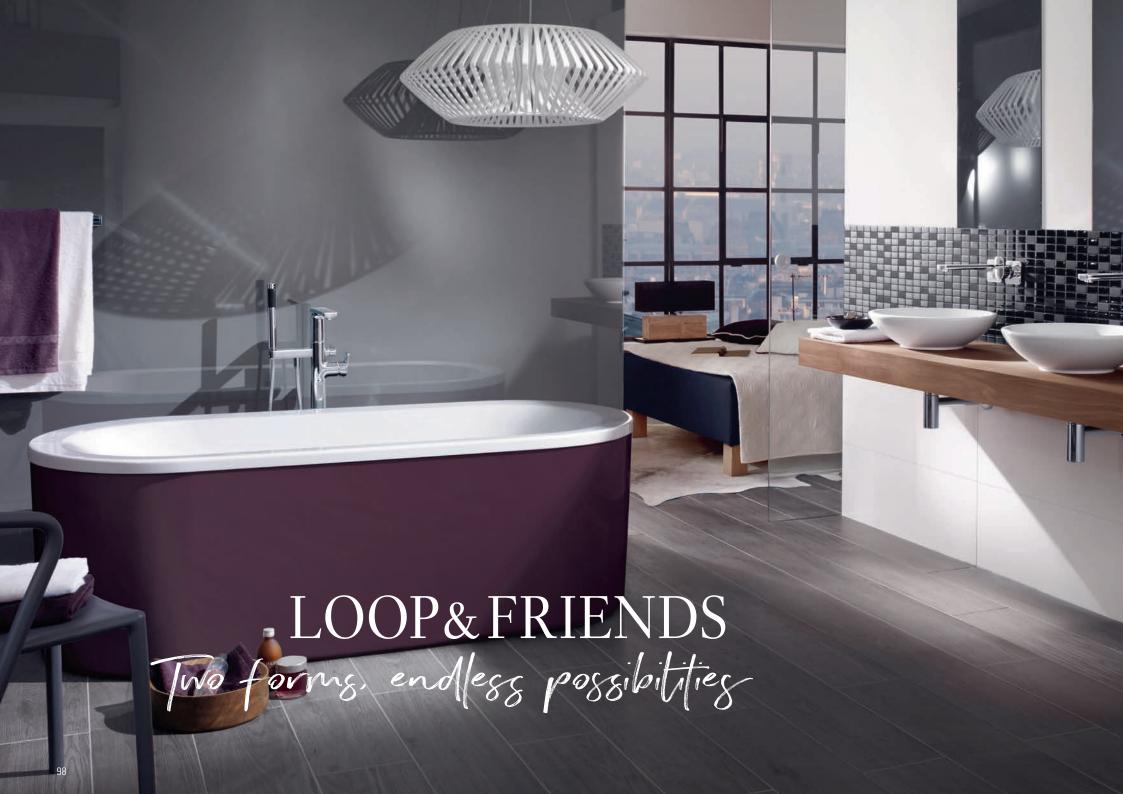

#### PURIST DESIGN

The delicate, clear forms of this edition highlight the premium character. They stand for truly special bathrooms.

Bathrooms are as different as the people who use them. However, there is an ideal washing area for each and every one of them. Whether you have a lot of space or just a little, whether you prefer round or square forms — Loop & Friends adapts to your style and requirements. The perfect match: Loop & Friends baths. See page 98.

villeroyboch.com/loopandfriends

GREAT VARIETY
Discover the different sizes, forms
and variants of Loop & Friends and
find the perfect bath for your bathroom.

Full of surprises, Loop & Friends has an impressive, individual concept. The 22 different baths with a round or square inner form are perfectly suited to any bathroom. Choose between free-standing models, built-in variants and compact solutions and adapt the bath with Colour on Demand to suit your requirements. Really clever: the central outlet ensures an exceptionally comfortable bathing experience even for two and thanks to the shallow depth of just 44 cm, the baths are particularly economical with water.

villeroyboch.com/loopandfriends

Water as a source of well-being

Taking regular baths provides a comforting feeling of weightlessness and takes the strain off joints, ligaments and the spine. You'll soon feel any pain easing, particularly after exercising or if you suffer from problems with your joints.