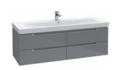

#### **VENTICELLO**

A clear design and modern look and feel — the furniture in the Venticello bathroom collection fascinates with minimalist lines and an aesthetic lightness. Whether you prefer an elegant wood structure or trendy glass fronts, the furniture can be adapted to suit your own style and personalised with different handle colours. The decorative contrasts between light and shade on the scratch-resistant glass fronts are particularly stylish, as are the brilliant reflections. Additional colour combinations for the Venticello bathroom collection on page 64.