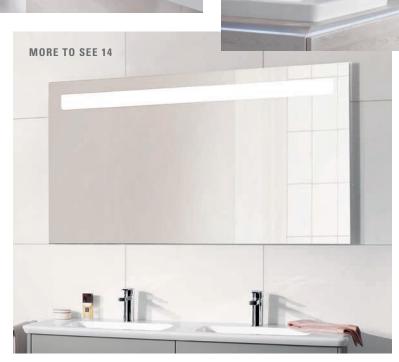

They've got the look!

Practical, attractive and a real eye-catcher in the bathroom: discover the mirrors and mirror cabinets from Villeroy & Boch. They are available in all kinds of designs and sizes. Really special: the integrated energy-saving LED lighting with dimmer settings and freely adjustable light colour can be adjusted at any time to suit your requirements — from bright and natural to warm and cosy. And take a look at the More To See 14 mirror with its optional sound system and the clever new My View-In mirror which is set in the wall.

#### MORE TO SEE 14

Mirror +Sound 1600, 1400

Mirror 1600, 1400

Mirror +Sound 1300, 1200, 1000

**Mirror** 1300, 1200, 1000

Mirror +Sound 900, 800, 700, 600

**Mirror** 900, 800, 700, 600

**Mirror** 500, 450, 370