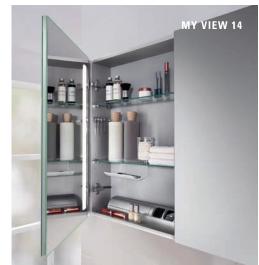

# STYLISH DESIGN ELEMENTS

The spacious mirror cabinets don't just look good on the outside. A flexible amount of space and extensive range of features allow you to create an interior that is sure to impress.

## MY VIEW 14 | MY VIEW 14+

Mirror cabinet

Mirror cabinet

Mirror cabinet 1000, 800

Mirror cabinet 600