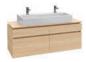

#### **VENTICELLO** furniture finishes

DH Glossy White

MS White Matt

E8 White Wood

PN Elm Impresso

E3 Stone Grey

FP Glossy Grey

E1 Santana Oak

N9 Terra Matt

FQ Oak Graphite

PD Black Matt Lacquer

RE Glass, Glossy White

RA Glass, Glossy Grey

RT Glass, Terra

RF Glass, Black

#### **VENTICELLO** furniture handles

4 Blue

2 White

CUSTOM-MADE FURNITURE The different furniture finishes and handles can be combined to suit your personal taste. In particular, the exclusive Venticello glass surfaces give the furniture an air of distinctive refinement. The vanity units are optionally available with one or two drawers - and, from a width of 120 cm,

even with twice the number of drawers.

Extra-deep washbasin

*Jeska Hearne* Stylist and Photographer

"With a spacious, comfortable bathroom you can extend your living space and escape for a while."

SITTING PRETTY
The practical stool on castors
has hidden storage space and
can simply be pushed under the
console when not in use.