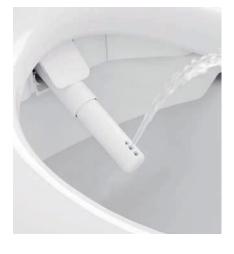

#### REVITALISING SHOWER JET

Especially gentle: the innovative HarmonicWave shower jet moves gently back and forward in a lateral wave movement to ensure very thorough and revitalising cleansing.

reddot award 2018

#### PERFECT HYGIENE

The expanding panorama shower jet with adjustable jet width is the highlight: for perfect cleansing and a feeling of well-being.