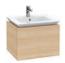

#### VERSATILE DESIGN

The washbasins' elegant appearance is characterised by slim walls and thin edges.

Thanks to a wide range of shapes and sizes, the ceramics open up a great deal of scope for personal design.

Venticello is the modern bathroom collection for trend-conscious aesthetes. It combines form and function in a manner that is sure to impress: at first glance, the bathroom appears very slender and straightforward, but on closer inspection, it is amazingly spacious with a wealth of clever details. Experience a unique sense of space and be delighted in every respect.

Oliver Schweizer
PRODUCT DESIGNER

"Delicate horizontal lines lend the collection an air of lightness, while generous shelves and plenty of storage space ensure that it is extremely practical."

......

Toilet seats in various designs