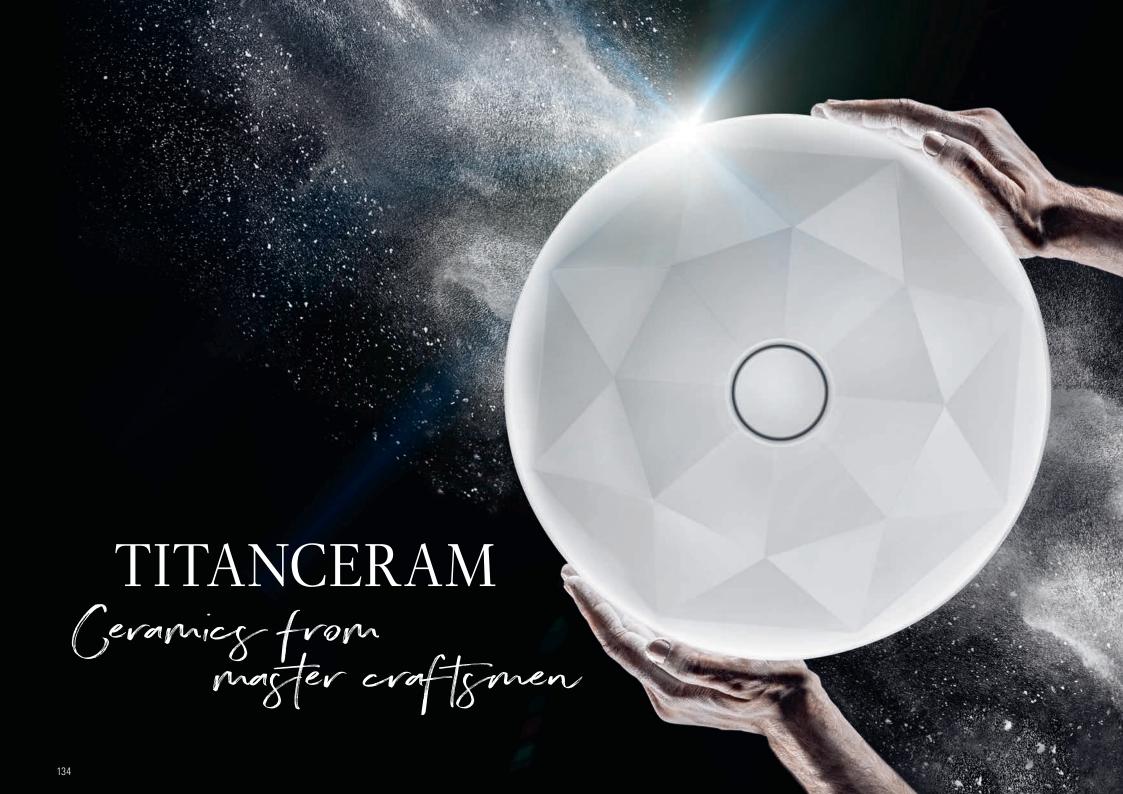

Still, expectations of comfort and functionality, of design and hygiene, are on the rise. And technology continues to evolve as well. That is why we are already working to make the bathroom even more beautiful and better for you. Today, we are pleased to present one of our latest developments: TitanCeram. A high-quality material that permits impressively delicate, strong bathroom ceramics — and thus a completely new language of design. Discover the numerous innovations Villeroy & Boch has to offer, and join us as we enter the future of the bathroom.

Firmer. Finer. And perfectly formed. Villeroy & Boch fuses natural raw materials such as feldspar, quartz, clay and titanium dioxide to create a material with the properties of top-class ceramics paired with great strength: TitanCeram. For impressively delicate forms with sharply defined edges that are very stable and robust at the same time. You'll find our new TitanCeram design highlights in the form of the washbasins from the premium collections Finion, Artis, Antheus and Memento 2.0.

The material for delicate masterpieces

**Titan** Ceram

Our most robust glaze

LASTINGLY BEAUTIFUL

Stone White, a pure white matt colour, has a very high-quality appearance and lends the ceramics an elegant and individual charm. The extreme firmness of TitanGlaze ensures that the finish remains flawless, even after many years of use.