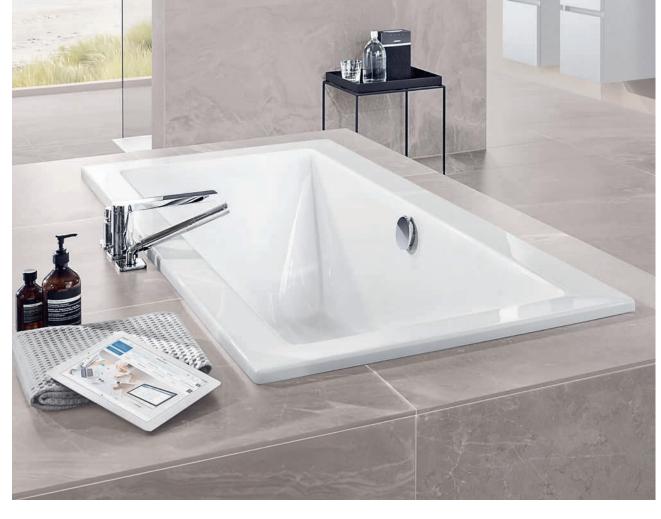

Musical pleasure and a hot bath — a relaxing and inspiring moment just for you. ViSound, the smart sound system from Villeroy & Boch, combines these two pleasures. Simply stream your favourite music from your smartphone, tablet or any other Bluetooth®-enabled device straight to your bath. Your bath becomes a Bluetooth® loudspeaker, providing a perfect sound experience. Enjoy a new sound dimension in your bathroom with ViSound.

villeroyboch.com/visound