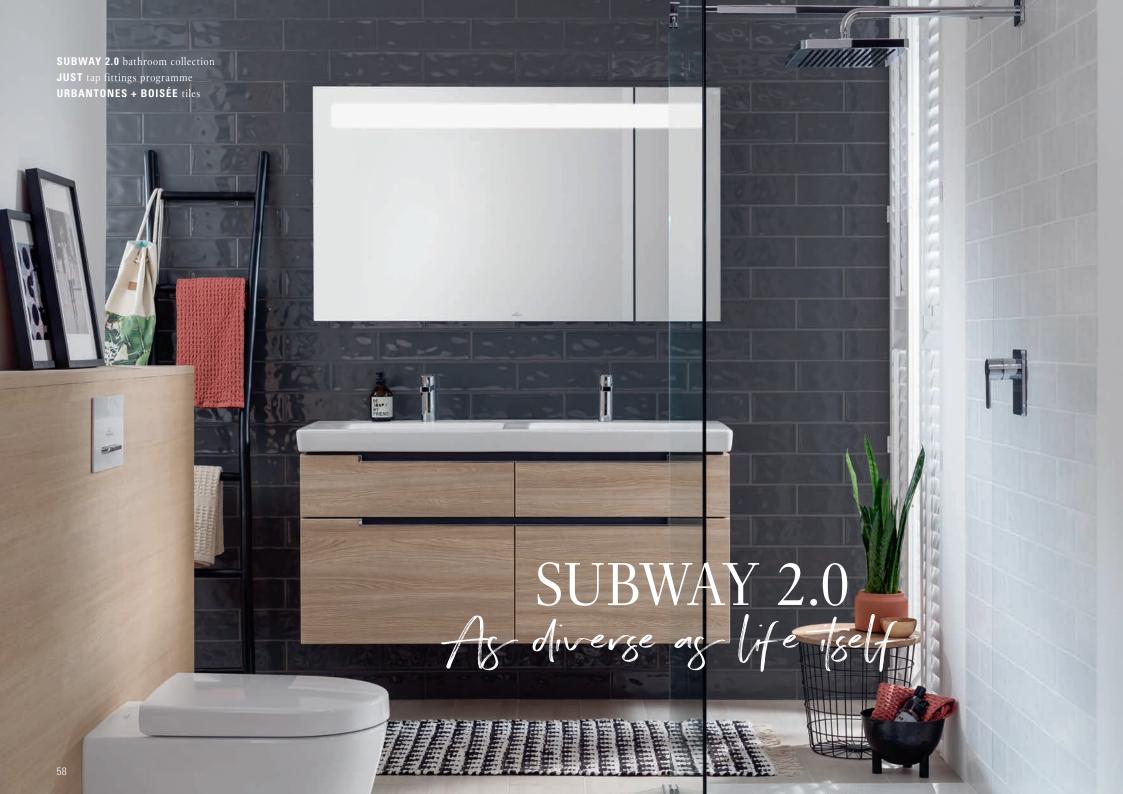

Comfortable design - whether round or square

Single people become couples and couples become parents—life never stands still. So it's wonderful to have different ways to adapt to every situation that life throws at us. Subway 2.0 offers diverse combination possibilities for individual bathroom furnishings. The extensive range with either round or straight-lined washbasins adapts to fit every size of room: meaning that even smaller rooms can be used to optimum effect. Particularly practical: the furniture with plenty of storage space and the rimless DirectFlush toilets for optimum hygiene.

villeroyboch.com/subway2.0

#### SUBWAY 2.0 WITH SQUARED CONTOURS

CLEAR LINES
With its clear-cut straight lines, Subway 2.0
provides timelessly modern design with
a feel-good factor.

Square

#### SUBWAY 2.0 WITH ROUNDED CONTOURS