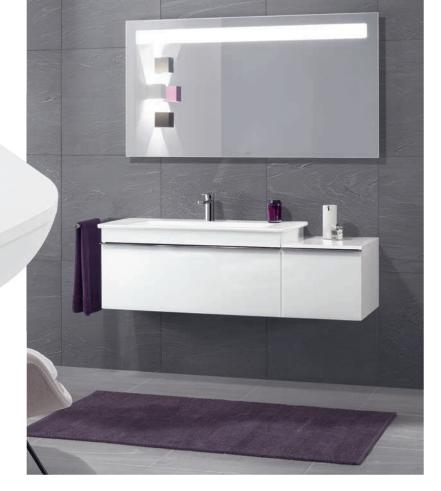

#### VERSATILE DESIGN

The washbasins' elegant appearance is characterised by slim walls and thin edges.

Thanks to a wide range of shapes and sizes, the ceramics open up a great deal of scope for personal design.

Venticello is the modern bathroom collection for trend-conscious aesthetes. It combines form and function in a manner that is sure to impress: at first glance, the bathroom appears very slender and straightforward, but on closer inspection, it is amazingly spacious with a wealth of clever details. Experience a unique sense of space and be delighted in every respect.

Oliver Schweizer
PRODUCT DESIGNER

"Delicate horizontal lines lend the collection an air of lightness, while generous shelves and plenty of storage space ensure that it is extremely practical."

......

Toilet seats in various designs

Understated handles

GENEROUSLY PROPORTIONED

New cupboard units provide additional shelf space in the bathroom, as well as generous storage opportunities.

VENTICELLO bathroom collection

JUST tap fittings programme