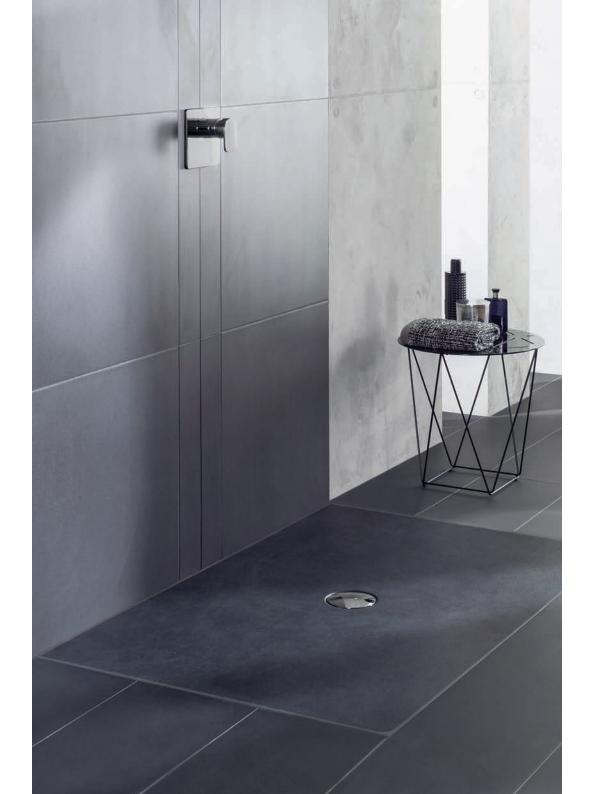

#### SHOWER TRAY COLOURS AND OUTLET COLOURS\*

RW Stone White

2S Crème

4S Brown

3S Grey

1S Anthracite

\*The outlet colours exactly match the shower tray colours.

The award-winning shower tray is an intriguing example of modern design, which is reflected in its precise edges, an ultra-flat, rimless aesthetic and five attractive matt colours. To round off the elegant image, the colour of the flush-fit integrated outlet is matched to the shower tray. The Quaryl® shower tray provides optimum comfort and always feels pleasantly warm to the touch. And thanks to individually customisable special sizes, Squaro Infinity can also be adapted to your bathroom and your requirements with millimetre precision.

Minimalist and modern

Stylish design for timelessly modern bathrooms: the flat Quaryl® shower tray fits perfectly into the floor and its low installation height makes it perfect for renovations. Coordinated with the latest trends and different tile ranges from Villeroy & Boch, the coloured models can be chosen to create a uniform look — for harmonious bathroom design in a class of its own. Special feature: with two outlets, Squaro Superflat offers high drainage performance and thus better protection against flooding, which is ideal if you want to use an extra-large showerhead.