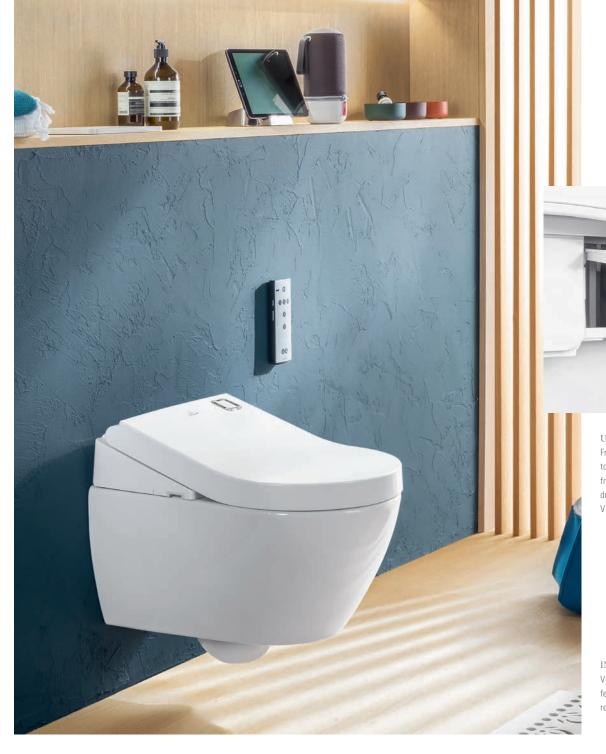

# VICLEAN-L

# Inspired by nature

#### PAMPERING COMFORT

ViClean-L offers a wide range of functions for a genuine sense of well-being: from the integrated nightlight to seat heating and individual user profiles.

Aesthetics and function in balance

#### PERFECT HYGIENE

The expanding panorama shower jet with adjustable jet width is the highlight: for perfect cleansing and a feeling of well-being.