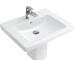

#### PERFECT VARIETY

The Architectura bath with its wide base has an impressively clear, straight-lined design. With 8 different sizes available, it suits bathrooms large and small.

Patrick Frey
PRODUCT DESIGNER

"Mounted freely on the wall, the washbasins blend discreetly into the bathroom. Installed on a washbasin countertop or console they create a calm, overall concept."

Give free rein to your creativity in bathroom design – exploring all the many and varied options of the complete Architectura collection. Choose between geometric forms, different installation variants and various sizes to give your bathroom its own very distinctive character. You'll be amazed by the practical design of the washbasins, baths and shower trays and impressed by the unique hygiene advantages of the innovative DirectFlush toilets. And all at such outstanding value for money.

villeroyboch.com/architectura

Geometric forms

Fresh design, amazingly practical and excellent value for money. Avento has everything that a modern bathroom requires: and much more! In addition to a perfect look, the Villeroy & Boch bathroom collection sports some very practical features — from the trendy furniture programme to the rimless DirectFlush toilet for optimum hygiene. And all this in various different sizes to cater for smaller bathrooms or guest bathrooms, too. Avento is ideal for those who want to show off their bathrooms to best advantage.