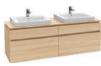

#### **FINION**

The filigree lines of the Finion bathroom collection provide the perfect frame for bathroom furniture that conforms to your requirements. From the design of the front panels and the finish to the lighting effects, many details can be adapted to suit your personal taste. Thanks to the convenient Push-to-Open drawers the furniture has no need for handles. The surfaces in elegant matt colours are finished with four coats of high-quality Premium lacquer. You can find more information on Finion on page 30.

Working with high-quality materials calls for maximum care. The wood is meticulously air-dried. The grain, structures and also the surface colours are continuously monitored. Edges and corners are also sealed in accordance with the most stringent criteria. The surface and interiors of all furniture items are completed by dedicated and skilled experts and every production stage is subject to continuing quality controls. You can count on that.

villeroyboch.com/furniture