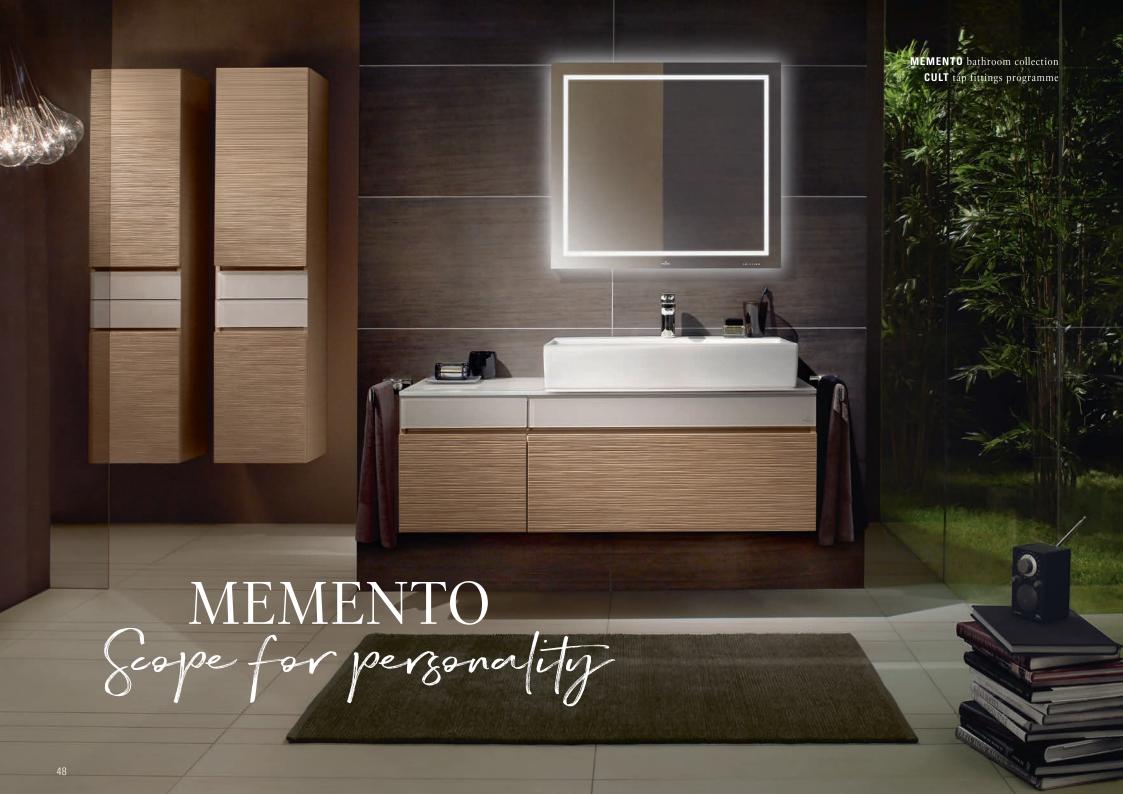

Freed from the superfluous, Memento demonstrates consistent, straight lines. The minimalist design of this premium collection stands for maximum aesthetics. The exclusive Bright Oak furniture finish creates tactile and visual contrasts to the ceramics — every touch becomes an experience.