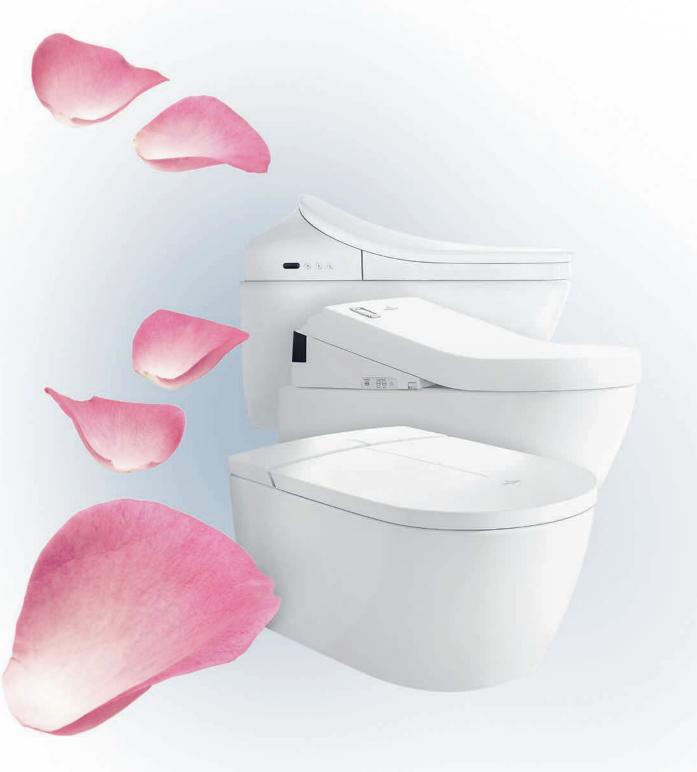

# VICLEAN

Top-class design and well-being

Water is synonymous with well-being. Its natural freshness and clarity make it a sensual feel-good factor in the bathroom. It relaxes, invigorates and makes daily hygiene a pleasure for both body and mind. Enjoy a pleasant shower-fresh feeling with Villeroy & Boch's ViClean shower toilets. ViClean provides a comfortable cleaning action with a gentle, warm jet of water. You can then simply dry yourself using a soft towel or paper. Gentle on the skin and very hygienic.

villeroyboch.com/viclean