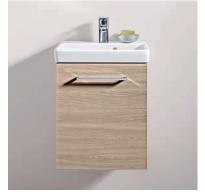

Comfortable design - whether round or square

Single people become couples and couples become parents—life never stands still. So it's wonderful to have different ways to adapt to every situation that life throws at us. Subway 2.0 offers diverse combination possibilities for individual bathroom furnishings. The extensive range with either round or straight-lined washbasins adapts to fit every size of room: meaning that even smaller rooms can be used to optimum effect. Particularly practical: the furniture with plenty of storage space and the rimless DirectFlush toilets for optimum hygiene.

#### SUBWAY 2.0 WITH SQUARED CONTOURS

CLEAR LINES
With its clear-cut straight lines, Subway 2.0
provides timelessly modern design with
a feel-good factor.

Square

#### SUBWAY 2.0 WITH ROUNDED CONTOURS

S White

Integrated handles available in Matt Silver-Coloured or Glossy Chrome-Coloured.

With plenty of storage space and deep basins, even the smallest washbasins in the Subway 2.0 collection make no compromises. The recessed grips add a stylish touch.