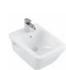

#### PERFECT VARIETY

The Architectura bath with its wide base has an impressively clear, straight-lined design. With 8 different sizes available, it suits bathrooms large and small.

Patrick Frey
PRODUCT DESIGNER

"Mounted freely on the wall, the washbasins blend discreetly into the bathroom. Installed on a washbasin countertop or console they create a calm, overall concept."

Give free rein to your creativity in bathroom design – exploring all the many and varied options of the complete Architectura collection. Choose between geometric forms, different installation variants and various sizes to give your bathroom its own very distinctive character. You'll be amazed by the practical design of the washbasins, baths and shower trays and impressed by the unique hygiene advantages of the innovative DirectFlush toilets. And all at such outstanding value for money.

villeroyboch.com/architectura

Geometric forms

Fresh design, amazingly practical and excellent value for money. Avento has everything that a modern bathroom requires: and much more! In addition to a perfect look, the Villeroy & Boch bathroom collection sports some very practical features — from the trendy furniture programme to the rimless DirectFlush toilet for optimum hygiene. And all this in various different sizes to cater for smaller bathrooms or guest bathrooms, too. Avento is ideal for those who want to show off their bathrooms to best advantage.