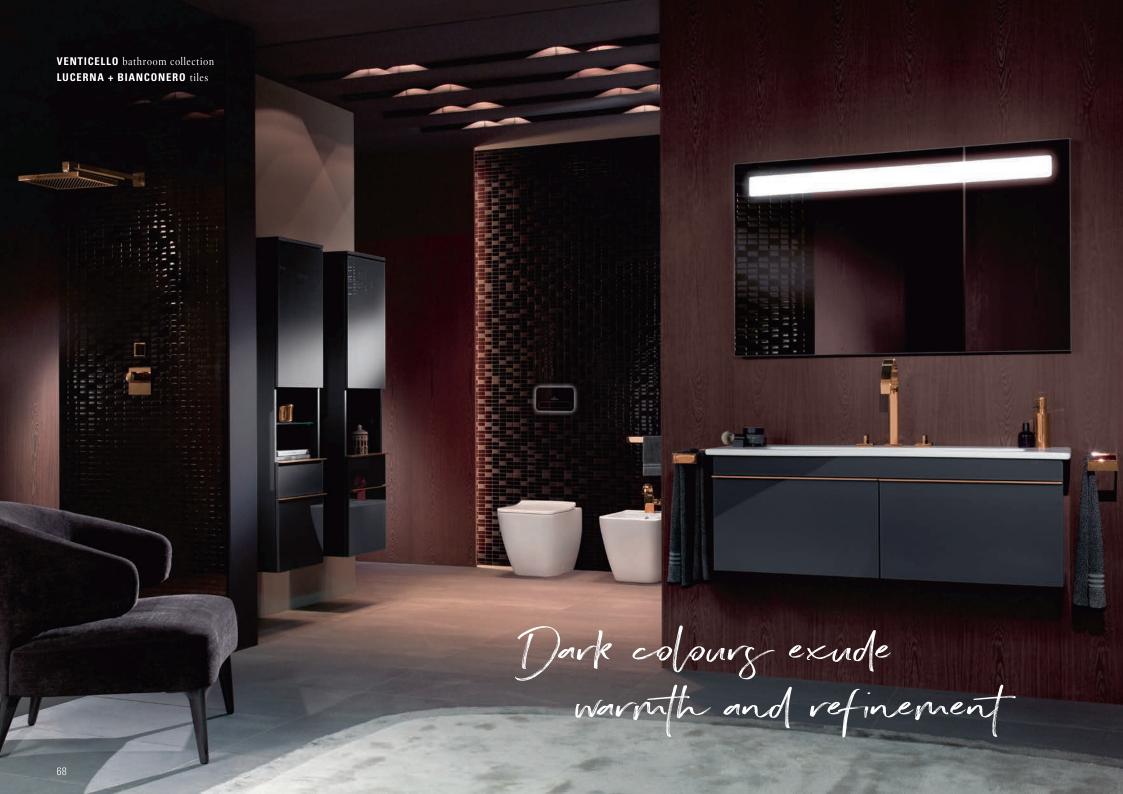

VENTICELLO bathroom collection JUST tap fittings programme **OREGON** tiles VENTICELLO Design the perfect line

Venticello is the modern bathroom collection for trend-conscious aesthetes. It combines form and function in a manner that is sure to impress: at first glance, the bathroom appears very slender and straightforward, but on closer inspection, it is amazingly spacious with a wealth of clever details. Experience a unique sense of space and be delighted in every respect.

Oliver Schweizer
PRODUCT DESIGNER

"Delicate horizontal lines lend the collection an air of lightness, while generous shelves and plenty of storage space ensure that it is extremely practical."

......

Toilet seats in various designs

Understated handles

GENEROUSLY PROPORTIONED

New cupboard units provide additional shelf space in the bathroom, as well as generous storage opportunities.

VENTICELLO bathroom collection

JUST tap fittings programme

X-PLANE tiles

Clear forms lend the room added calm

#### **VENTICELLO** furniture finishes

DH Glossy White

MS White Matt

E8 White Wood

PN Elm Impresso

E3 Stone Grey

FP Glossy Grey

E1 Santana Oak