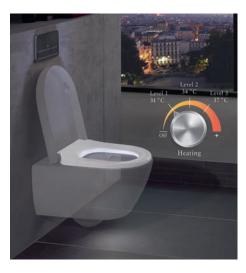

# VISEAT

## The seat with that little something special

Wouldn't it be nice to be able to go to the bathroom in the middle of the night without having to turn on the light? To never again have to sit on a freezing cold seat because someone left the bathroom window open? Discover the new ViSeat from Villeroy & Boch and enjoy a completely new toilet seat experience. With subtle illumination, variable seat temperature and an auto-open and -close mechanism, it is the most comfortable toilet seat you've ever seen. Discover a toilet seat that provides a whole new dimension of comfort.

villeroyboch.com/viseat