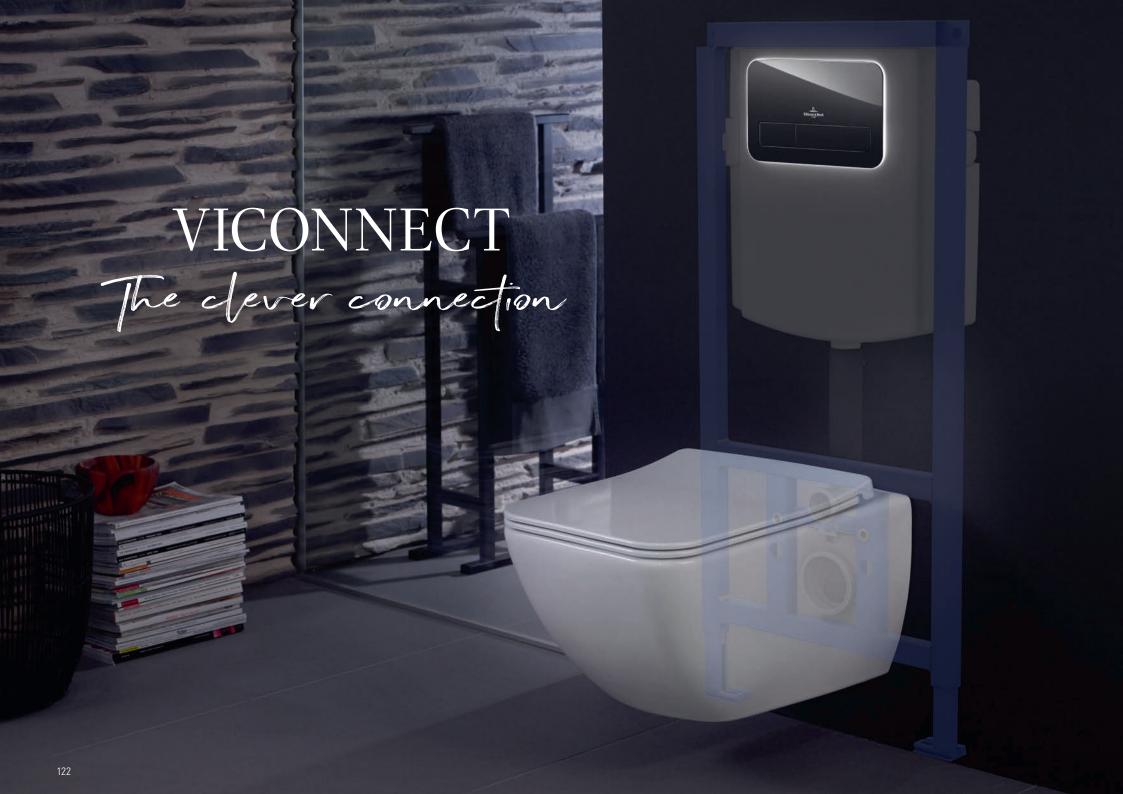

# COLOUR VARIANTS PANEL (glass) M300 M200 Glass, Glossy Black Glass, Glossy Grey Glass, Glossy White M200 PANEL (plastic)

The perfect complement to Villeroy & Boch's ceramic range, the ViConnect line now includes the elegant flush plates M300/E300. Together with the current models of the 200 range, these now open up even greater scope for personalised bathroom design. Available in different colour and material combinations, their puristic design with raised or flush-fitting installation will blend harmoniously into any bathroom. Find out more about the all-round solutions in proven Villeroy & Boch quality. Everything from a single source and "Made in Germany".

Villerov & Boch Purist design for an extremely elegant bathroom Design: M300/E300 Villeroy & Boch

villeroyboch.com/viconnect Design: M200/E200