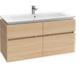

#### **VENTICELLO** furniture finishes

DH Glossy White

MS White Matt

E8 White Wood

PN Elm Impresso

E3 Stone Grey

FP Glossy Grey

E1 Santana Oak

N9 Terra Matt

FQ Oak Graphite

PD Black Matt Lacquer

RE Glass, Glossy White

RA Glass, Glossy Grey

RT Glass, Terra

RF Glass, Black

#### **VENTICELLO** furniture handles

4 Blue

2 White

CUSTOM-MADE FURNITURE The different furniture finishes and handles can be combined to suit your personal taste. In particular, the exclusive Venticello glass surfaces give the furniture an air of distinctive refinement. The vanity units are optionally available with one or two drawers - and, from a width of 120 cm,

even with twice the number of drawers.

Extra-deep washbasin

*Jeska Hearne* Stylist and Photographer

"With a spacious, comfortable bathroom you can extend your living space and escape for a while."

SITTING PRETTY
The practical stool on castors
has hidden storage space and
can simply be pushed under the
console when not in use.