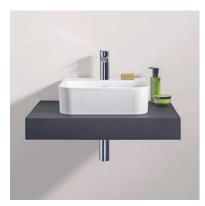

# **GUEST BATHROOMS**

Today, guest bathrooms are a fixed part of modern living culture about half of all private households already have a guest bathroom. With Villeroy & Boch, it is possible to achieve space-saving solutions in just a few square metres. After all, maximum quality, comfort and a cosy atmosphere shouldn't be a matter of size. Our collections offer various ceramic elements, matching tap fittings and bathroom furniture of outstanding quality. Choose from a selection of beautiful designs to best suit your requirements.

Venticello

Artis / Legato

Memento

Avento

Finion

Artis / Legato

Legato

Loop & Friends / Legato

villeroyboch.com/guestbathroom

The beauty of gaving space

Venticello introduces a slimline, graceful look to the guest bathroom. Thanks to the stylish design and the delicate edges, the bathroom appears both inviting and is fully in keeping with the latest trends. Well thought-out functions and clever storage solutions create lots of space for feeling good, even when space is at a premium. The vanity unit for the small washbasin, for example, is available in two heights. While the furniture and handles in the most diverse colours can be combined to suit your own personal taste. For a customised bathroom that won't just be popular with your guests.