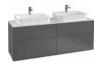

#### **VENTICELLO**

A clear design and modern look and feel — the furniture in the Venticello bathroom collection fascinates with minimalist lines and an aesthetic lightness. Whether you prefer an elegant wood structure or trendy glass fronts, the furniture can be adapted to suit your own style and personalised with different handle colours. The decorative contrasts between light and shade on the scratch-resistant glass fronts are particularly stylish, as are the brilliant reflections. Additional colour combinations for the Venticello bathroom collection on page 64.

#### **VENTICELLO** furniture handles

4 Blue

2 White

CUSTOM-MADE FURNITURE The different furniture finishes and handles can be combined to suit your personal taste. In particular, the exclusive Venticello glass surfaces give the furniture an air of distinctive refinement. The vanity units are optionally available with one or two drawers - and, from a width of 120 cm,

even with twice the number of drawers.

Extra-deep washbasin

*Jeska Hearne* Stylist and Photographer

"With a spacious, comfortable bathroom you can extend your living space and escape for a while."

SITTING PRETTY
The practical stool on castors
has hidden storage space and
can simply be pushed under the
console when not in use.