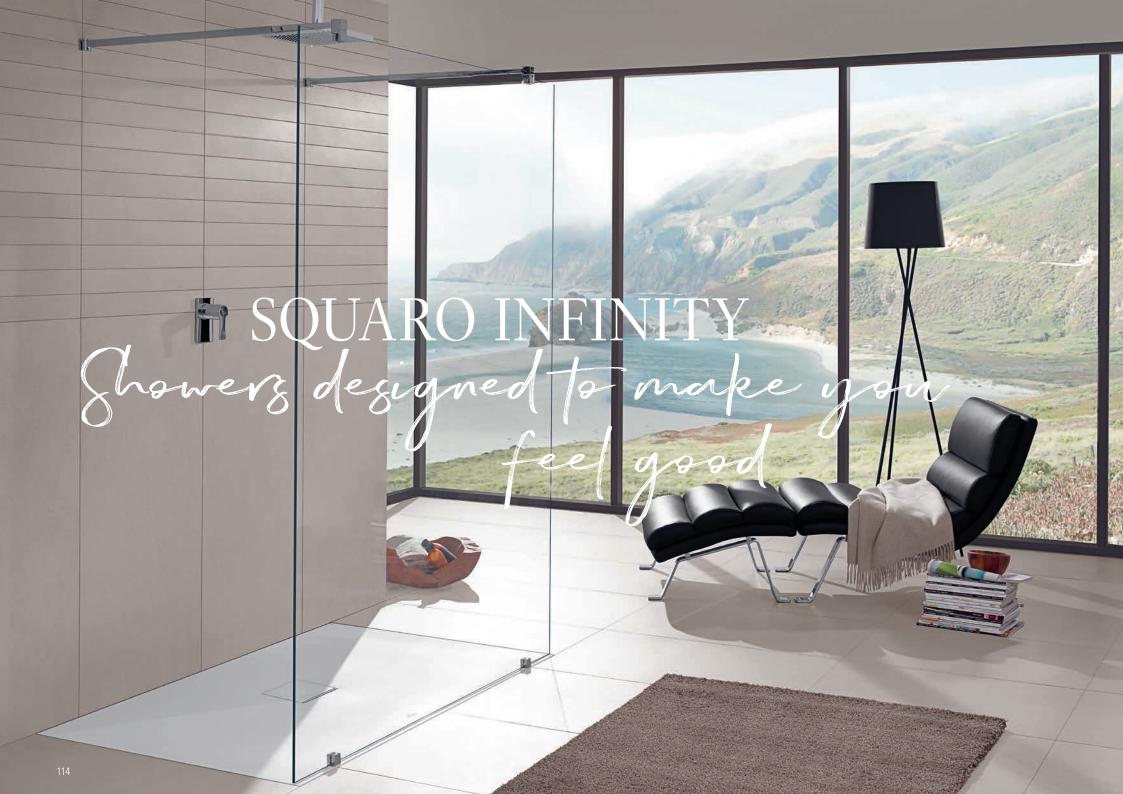

#### SHOWER TRAY COLOURS AND OUTLET COLOURS\*

RW Stone White

2S Crème

4S Brown

3S Grey

1S Anthracite

\*The outlet colours exactly match the shower tray colours.

The award-winning shower tray is an intriguing example of modern design, which is reflected in its precise edges, an ultra-flat, rimless aesthetic and five attractive matt colours. To round off the elegant image, the colour of the flush-fit integrated outlet is matched to the shower tray. The Quaryl® shower tray provides optimum comfort and always feels pleasantly warm to the touch. And thanks to individually customisable special sizes, Squaro Infinity can also be adapted to your bathroom and your requirements with millimetre precision.

Minimalist and modern

Stylish design for timelessly modern bathrooms: the flat Quaryl® shower tray fits perfectly into the floor and its low installation height makes it perfect for renovations. Coordinated with the latest trends and different tile ranges from Villeroy & Boch, the coloured models can be chosen to create a uniform look — for harmonious bathroom design in a class of its own. Special feature: with two outlets, Squaro Superflat offers high drainage performance and thus better protection against flooding, which is ideal if you want to use an extra-large showerhead.