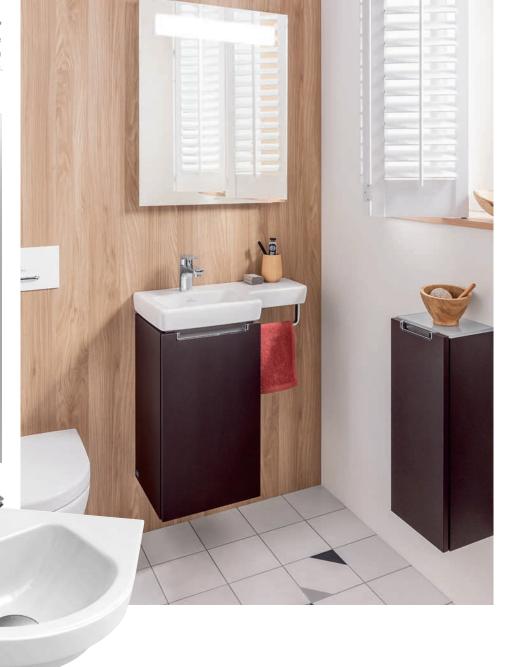

fluesome:
washbasins
in five sizes

THE PERFECT SET-UP Elegant furniture offers practical storage space to ensure that the guest bathroom always looks tidy and spacious.

The Subway 2.0 guest bathrooms offer intelligent solutions for even the smallest room. The compact dimensions of the ceramics and furniture, plus practical accessories, such as the towel holder, ensure maximum comfort, even when space is at a premium. The spacesaving cupboards and shelf systems provide a new design freedom that will make a lasting impression on your guests.

villeroyboch.com/guestbathroom

The beauty of gaving space

Venticello introduces a slimline, graceful look to the guest bathroom. Thanks to the stylish design and the delicate edges, the bathroom appears both inviting and is fully in keeping with the latest trends. Well thought-out functions and clever storage solutions create lots of space for feeling good, even when space is at a premium. The vanity unit for the small washbasin, for example, is available in two heights. While the furniture and handles in the most diverse colours can be combined to suit your own personal taste. For a customised bathroom that won't just be popular with your guests.