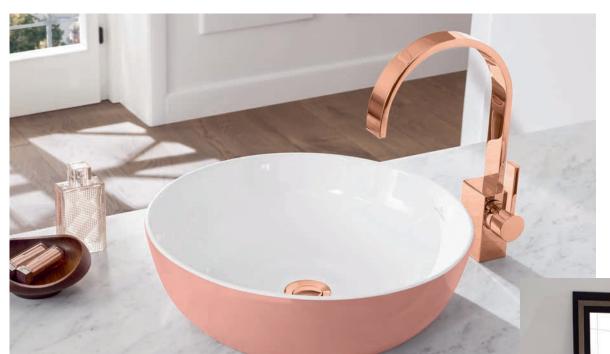

#### DELICATE LIGHTNESS

Thanks to our novel TitanCeram material, it is now possible for the first time to manufacture products with extremely thin walls for incomparable design creations. With Artis, for example, we have created a fine form, just 8 mm thick, that lends the washbasins an especially delicate appearance.

Colours and forms are an expression of personality and a popular way to bring more style to modern interior design. Artis, Villeroy & Boch's premium edition of surface-mounted washbasins, helps you express your personal style. Choose from 3 shades of white and 15 harmonious colours developed by designer Gesa Hansen and based on the seasonal colours in Paris. Combine your favourite colour with one of four purist, delicate shapes (round, oval, square and rectangular) and use Artis to add your very own personal touch to the bathroom.

#### FINE EDGES

The thin walls of the washbasins give the bathroom a timelessly modern ambience. When placed on vanity units from the Legato collection or minimalist consoles, the full visual power of the surface-mounted washbasins is able to unfold.