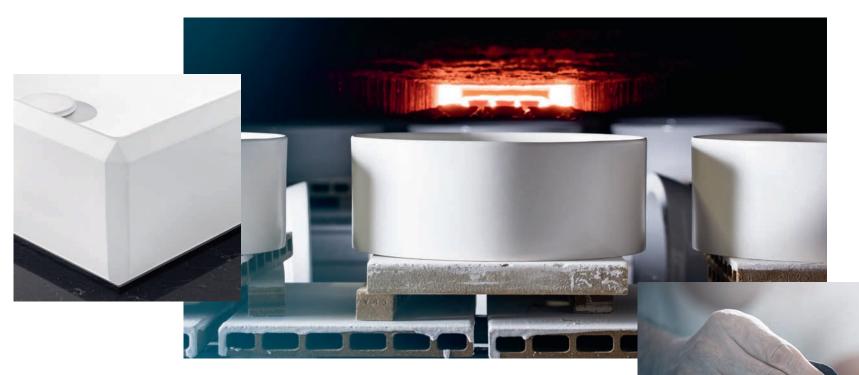

Firmer. Finer. And perfectly formed. Villeroy & Boch fuses natural raw materials such as feldspar, quartz, clay and titanium dioxide to create a material with the properties of top-class ceramics paired with great strength: TitanCeram. For impressively delicate forms with sharply defined edges that are very stable and robust at the same time. You'll find our new TitanCeram design highlights in the form of the washbasins from the premium collections Finion, Artis, Antheus and Memento 2.0.

The material for delicate masterpieces

**Titan** Ceram

Our most robust glaze

LASTINGLY BEAUTIFUL

Stone White, a pure white matt colour, has a very high-quality appearance and lends the ceramics an elegant and individual charm. The extreme firmness of TitanGlaze ensures that the finish remains flawless, even after many years of use.

Our new glaze, TitanGlaze, does not have to shimmer to shine: its modern matt look is extraordinarily beautiful and extremely durable. Thanks to ultra-pure, crystalline aluminium oxide, TitanGlaze provides the ceramics with a high-quality finish that is particularly scratch- and impact-resistant. And retains the unique look of your bathroom – to keep it looking as flawless as it did on the first day, for many years to come.