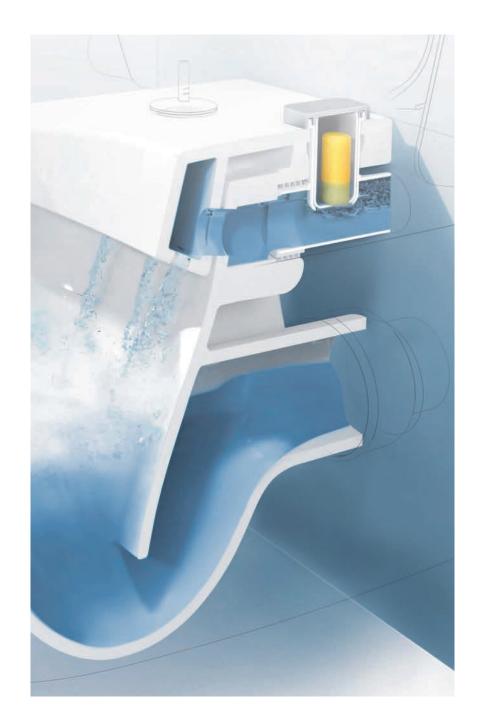

#### THOROUGH FLUSHING ACTION

The innovative design enables particularly thorough and completely splash-free rinsing of the entire inner surface.

### The ultimate in hygiene

The new generation of rimless toilets satisfies the highest hygiene requirements and permits quick and easy cleaning. DirectFlush toilets guarantee maximum flushing performance with minimum water consumption of just 3/4.5l, so they are kind on the environment and your wallet, too! The best thing about it is: thanks to the ever-increasing number of models, the DirectFlush toilets are available for almost all current collections.