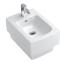

#### HOMMAGE

Washbasin 750, 650

Washbasin ground underside 750, 650

Built-in washbasin

Bidet wall-mounted 370

floor-standing, back to wall 370

Washdown WC wall-mounted 370

Washdown WC floor-standing, back to wall 370

Washdown WC floor-standing 370

#### HOMMAGE

Bath free-standing 1771

Vanity unit

Vanity unit

Mirror

Side cabinet