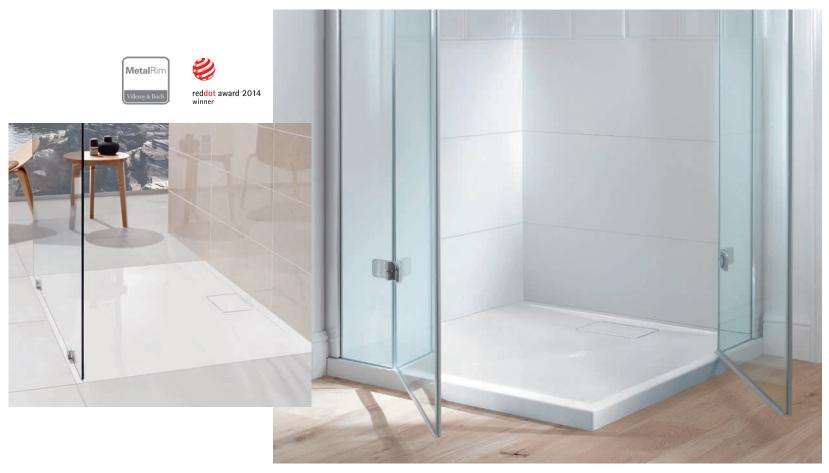

#### **SHOWER TRAY COLOURS**

01 White Alpin

4S Brown

3S Grey

RW Stone White

1S Anthracite

2S Crème

The Architectura MetalRim shower trays are ultra-flat, rimless and made of premium acrylic. This generation of shower trays features the first use of the MetalRim technology developed by Villeroy & Boch: the steel reinforcement integrated into the rim area provides maximum material stability. Discover minimalist design and great variety with 31 models in two rim heights and enjoy greater design freedom and excellent value for money.