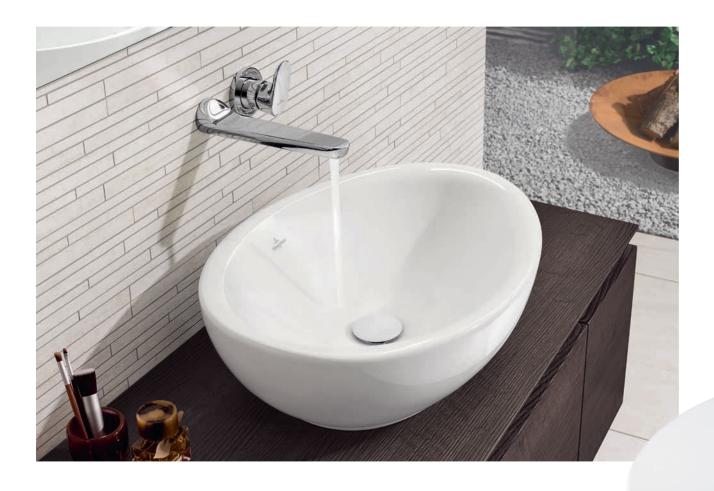

Distinctive forms with contemporary flair: Aveo New Generation, originally designed by Conran & Partners for Villeroy & Boch, offers an impressive, organic design which gives the bathroom a light and natural look. The gentle, oval contours of washbasin, toilet, bidet and free-standing bath radiate calm and comfort and invite the user to lie back and relax.

villeroyboch.com/aveonewgeneration