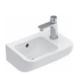

#### PERFECT VARIETY

The Architectura bath with its wide base has an impressively clear, straight-lined design. With 8 different sizes available, it suits bathrooms large and small.

Patrick Frey
PRODUCT DESIGNER

"Mounted freely on the wall, the washbasins blend discreetly into the bathroom. Installed on a washbasin countertop or console they create a calm, overall concept."

Give free rein to your creativity in bathroom design – exploring all the many and varied options of the complete Architectura collection. Choose between geometric forms, different installation variants and various sizes to give your bathroom its own very distinctive character. You'll be amazed by the practical design of the washbasins, baths and shower trays and impressed by the unique hygiene advantages of the innovative DirectFlush toilets. And all at such outstanding value for money.

villeroyboch.com/architectura

Geometric forms

Fresh design, amazingly practical and excellent value for money. Avento has everything that a modern bathroom requires: and much more! In addition to a perfect look, the Villeroy & Boch bathroom collection sports some very practical features — from the trendy furniture programme to the rimless DirectFlush toilet for optimum hygiene. And all this in various different sizes to cater for smaller bathrooms or guest bathrooms, too. Avento is ideal for those who want to show off their bathrooms to best advantage.