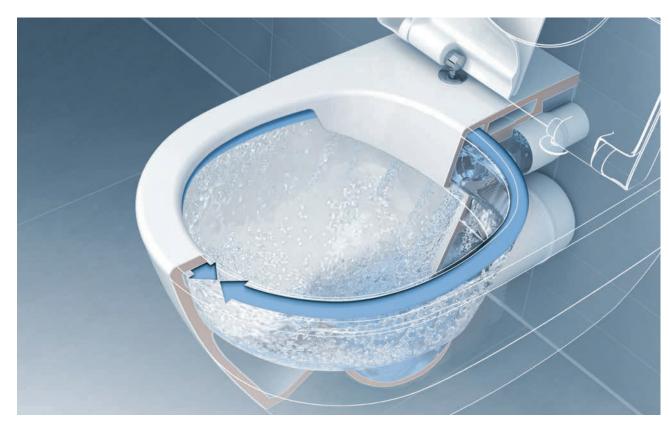

#### THOROUGH FLUSHING ACTION

The innovative design enables particularly thorough and completely splash-free rinsing of the entire inner surface.

### The ultimate in hygiene

The new generation of rimless toilets satisfies the highest hygiene requirements and permits quick and easy cleaning. DirectFlush toilets guarantee maximum flushing performance with minimum water consumption of just 3/4.5l, so they are kind on the environment and your wallet, too! The best thing about it is: thanks to the ever-increasing number of models, the DirectFlush toilets are available for almost all current collections.