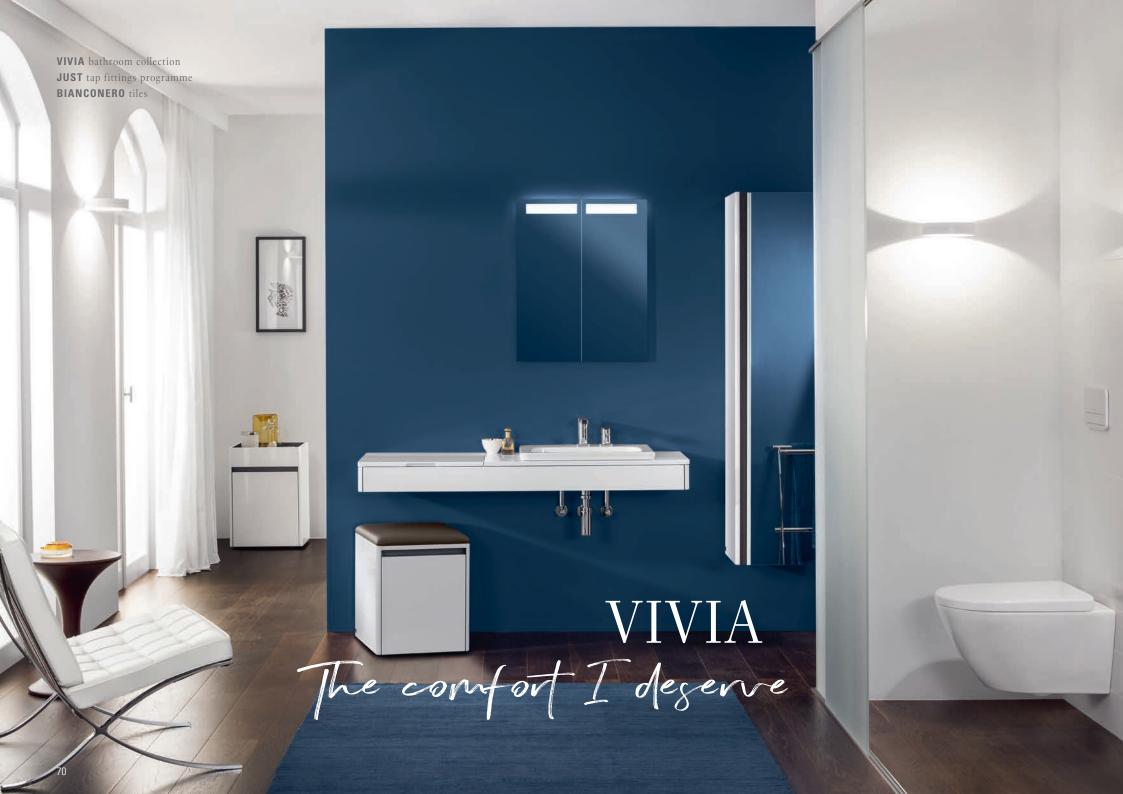

For your second bathroom you're looking for top class comfort as well as timeless design? Then you're going to be delighted by the Vivia bathroom collection, with all its clever functional features for more comfort. Enjoy the advantages of a furniture console with generous shelf space around an extra-deep washbasin. A practical upholstered unit on castors serves as a comfortable seat in addition to offering plenty of storage space. Indulge in the comfort you deserve, discover the Vivia bathroom collection!