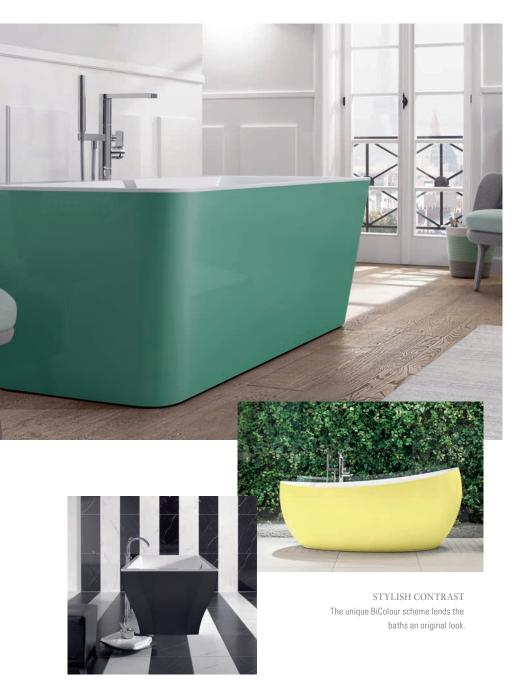

Colours and forms are an expression of personality and a popular way to bring more style to modern interior design. Artis, Villeroy & Boch's premium edition of surface-mounted washbasins, helps you express your personal style. Choose from 3 shades of white and 15 harmonious colours developed by designer Gesa Hansen and based on the seasonal colours in Paris. Combine your favourite colour with one of four purist, delicate shapes (round, oval, square and rectangular) and use Artis to add your very own personal touch to the bathroom.

Pastel shades create tremendous harmony in the bathroom

Gesa Hansen
DESIGNER

"Yellow is refreshing, while blue and green exude relaxation. Pink is on-trend, and brings a soft, homely atmosphere to the bathroom."

#### TEMPTS THE SENSES The elegant blend of the linear edge, sensual sweeping movement and soft, flowing interior attracts attention. The washbasin also looks stylish in the Coal Black BiColour design.