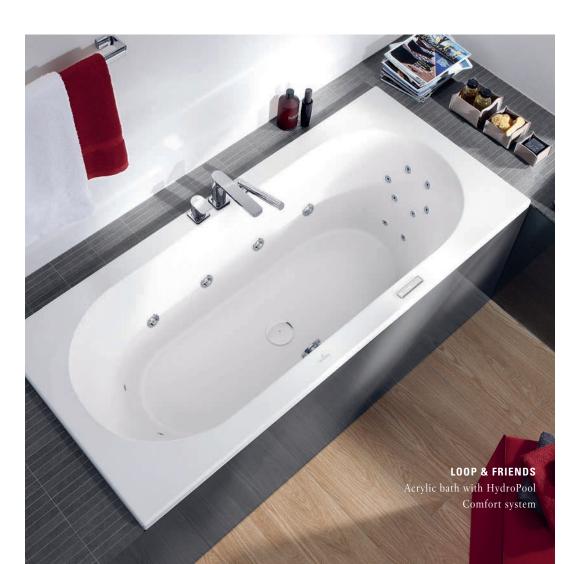

#### PURIST DESIGN

The delicate, clear forms of this edition highlight the premium character. They stand for truly special bathrooms.

Bathrooms are as different as the people who use them. However, there is an ideal washing area for each and every one of them. Whether you have a lot of space or just a little, whether you prefer round or square forms — Loop & Friends adapts to your style and requirements. The perfect match: Loop & Friends baths. See page 98.

GREAT VARIETY
Discover the different sizes, forms
and variants of Loop & Friends and
find the perfect bath for your bathroom.

Full of surprises, Loop & Friends has an impressive, individual concept. The 22 different baths with a round or square inner form are perfectly suited to any bathroom. Choose between free-standing models, built-in variants and compact solutions and adapt the bath with Colour on Demand to suit your requirements. Really clever: the central outlet ensures an exceptionally comfortable bathing experience even for two and thanks to the shallow depth of just 44 cm, the baths are particularly economical with water.

villeroyboch.com/loopandfriends

Water as a source of well-being

Taking regular baths provides a comforting feeling of weightlessness and takes the strain off joints, ligaments and the spine. You'll soon feel any pain easing, particularly after exercising or if you suffer from problems with your joints.