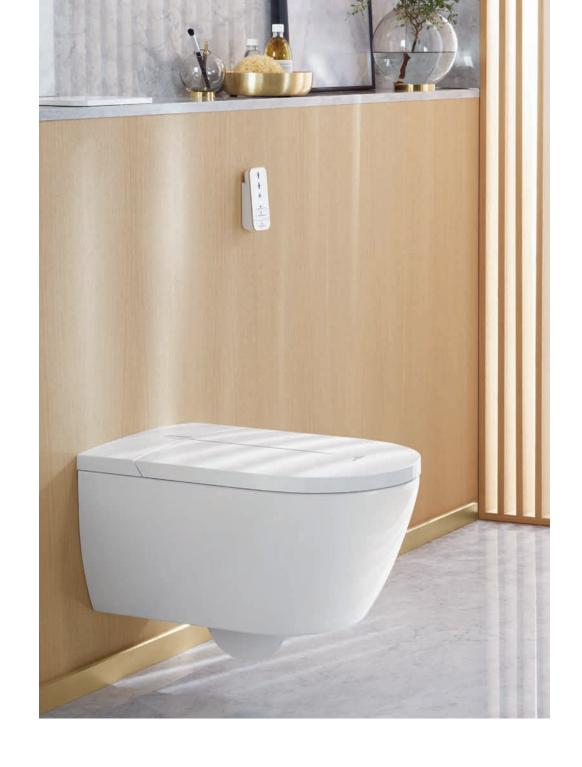

# VICLEAN-L

# Inspired by nature

#### PAMPERING COMFORT

ViClean-L offers a wide range of functions for a genuine sense of well-being: from the integrated nightlight to seat heating and individual user profiles.

Aesthetics and function in balance

#### PERFECT HYGIENE

The expanding panorama shower jet with adjustable jet width is the highlight: for perfect cleansing and a feeling of well-being.