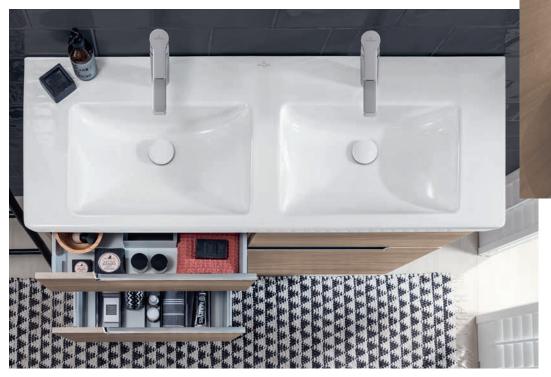

S White

Integrated handles available in Matt Silver-Coloured or Glossy Chrome-Coloured.

With plenty of storage space and deep basins, even the smallest washbasins in the Subway 2.0 collection make no compromises. The recessed grips add a stylish touch.