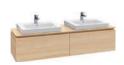

#### **VENTICELLO** furniture finishes

DH Glossy White

MS White Matt

E8 White Wood

PN Elm Impresso

E3 Stone Grey

FP Glossy Grey

E1 Santana Oak

N9 Terra Matt

FQ Oak Graphite

PD Black Matt Lacquer

RE Glass, Glossy White

RA Glass, Glossy Grey

RT Glass, Terra

RF Glass, Black

#### **VENTICELLO** furniture handles

4 Blue

2 White

CUSTOM-MADE FURNITURE The different furniture finishes and handles can be combined to suit your personal taste. In particular, the exclusive Venticello glass surfaces give the furniture an air of distinctive refinement. The vanity units are optionally available with one or two drawers - and, from a width of 120 cm,

even with twice the number of drawers.

Extra-deep washbasin

*Jeska Hearne* Stylist and Photographer

"With a spacious, comfortable bathroom you can extend your living space and escape for a while."

SITTING PRETTY
The practical stool on castors
has hidden storage space and
can simply be pushed under the
console when not in use.