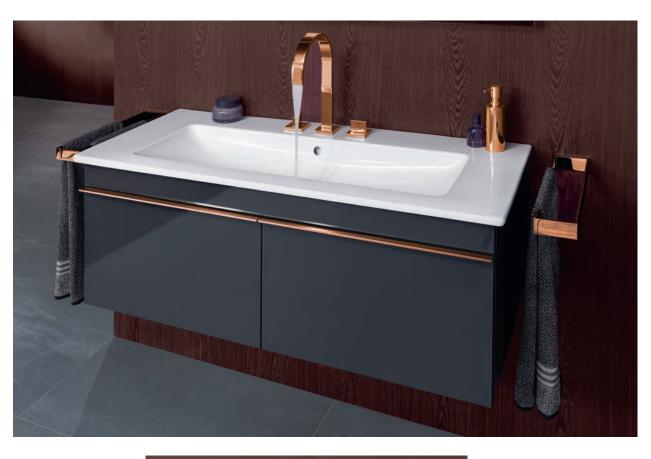

#### INDIVIDUAL FINISH

The elegant bathroom tap fittings from Villeroy & Boch present themselves in a variety of materials and a range of colour variants – creating the scope for personalised designs.

Show your eye for beauty

Be it for the bath, shower, washbasin or bidet — with matching bath-room fittings you can create individual design highlights that combine to form a perfect whole. Are you a fan of minimalist straight lines, or do you prefer classic design? Collections from Villeroy & Boch offer you a wide selection of high-quality tap fittings for your bathroom — exclusive stylistic elements that help create a luxurious atmosphere.

villeroyboch.com/bathroomtaps