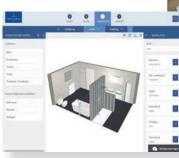

#### BATHROOM PLANNER

Plan your dream bathroom yourself using a floor plan of your bathroom and then send your plans to your local specialist dealer. villeroyboch.com/bathroom-planner

#### AUGMENTED REALITY APP

Project the Villeroy & Boch products into your bathroom in 3D and view them virtually from all angles on your smartphone or tablet. villeroyboch.com/ar-app