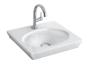

#### PERFECT VARIETY

The Architectura bath with its wide base has an impressively clear, straight-lined design. With 8 different sizes available, it suits bathrooms large and small.

Patrick Frey
PRODUCT DESIGNER

"Mounted freely on the wall, the washbasins blend discreetly into the bathroom. Installed on a washbasin countertop or console they create a calm, overall concept."

Give free rein to your creativity in bathroom design – exploring all the many and varied options of the complete Architectura collection. Choose between geometric forms, different installation variants and various sizes to give your bathroom its own very distinctive character. You'll be amazed by the practical design of the washbasins, baths and shower trays and impressed by the unique hygiene advantages of the innovative DirectFlush toilets. And all at such outstanding value for money.

villeroyboch.com/architectura

Geometric forms

Fresh design, amazingly practical and excellent value for money. Avento has everything that a modern bathroom requires: and much more! In addition to a perfect look, the Villeroy & Boch bathroom collection sports some very practical features — from the trendy furniture programme to the rimless DirectFlush toilet for optimum hygiene. And all this in various different sizes to cater for smaller bathrooms or guest bathrooms, too. Avento is ideal for those who want to show off their bathrooms to best advantage.