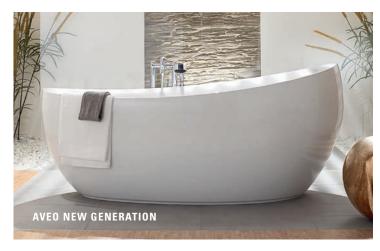

Distinctive forms with contemporary flair: Aveo New Generation, originally designed by Conran & Partners for Villeroy & Boch, offers an impressive, organic design which gives the bathroom a light and natural look. The gentle, oval contours of washbasin, toilet, bidet and free-standing bath radiate calm and comfort and invite the user to lie back and relax.

villeroyboch.com/aveonewgeneration