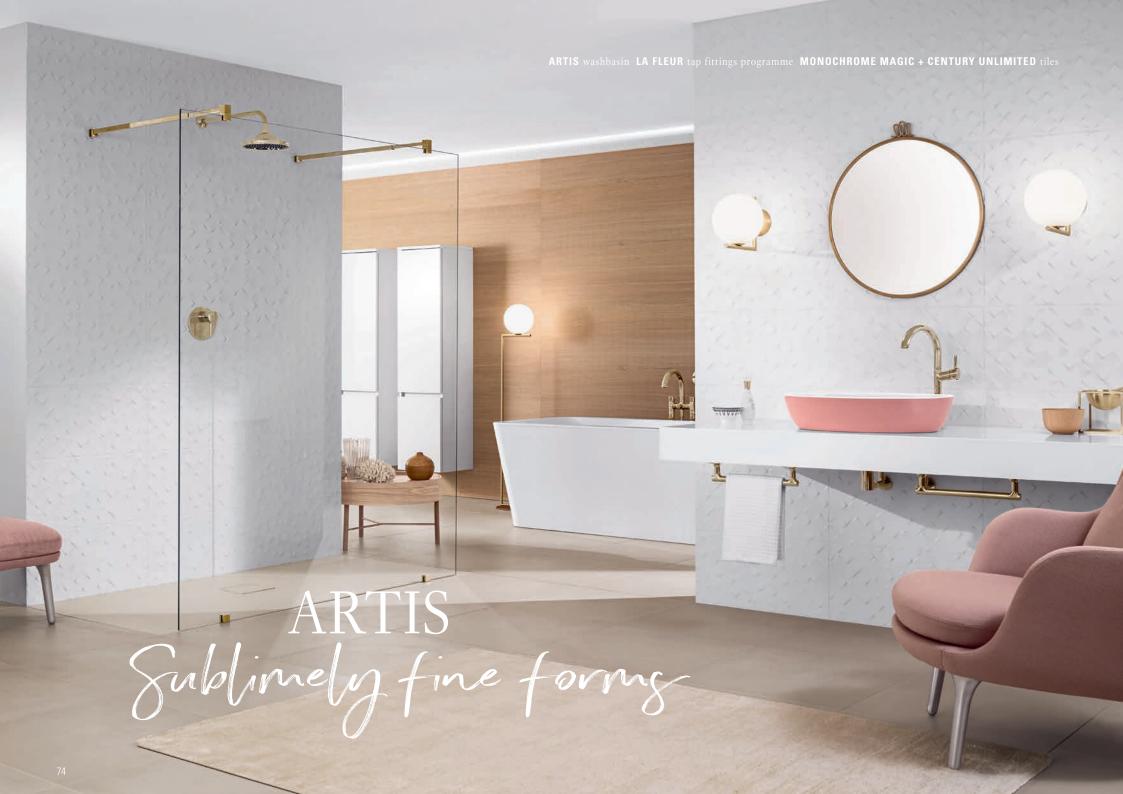

#### DELICATE LIGHTNESS

Thanks to our novel TitanCeram material, it is now possible for the first time to manufacture products with extremely thin walls for incomparable design creations. With Artis, for example, we have created a fine form, just 8 mm thick, that lends the washbasins an especially delicate appearance.

Colours and forms are an expression of personality and a popular way to bring more style to modern interior design. Artis, Villeroy & Boch's premium edition of surface-mounted washbasins, helps you express your personal style. Choose from 3 shades of white and 15 harmonious colours developed by designer Gesa Hansen and based on the seasonal colours in Paris. Combine your favourite colour with one of four purist, delicate shapes (round, oval, square and rectangular) and use Artis to add your very own personal touch to the bathroom.

Pastel shades create tremendous harmony in the bathroom

Gesa Hansen
DESIGNER

"Yellow is refreshing, while blue and green exude relaxation. Pink is on-trend, and brings a soft, homely atmosphere to the bathroom."

#### FINE EDGES

The thin walls of the washbasins give the bathroom a timelessly modern ambience. When placed on vanity units from the Legato collection or minimalist consoles, the full visual power of the surface-mounted washbasins is able to unfold.

#### PURIST DESIGN

The delicate, clear forms of this edition highlight the premium character. They stand for truly special bathrooms.

Bathrooms are as different as the people who use them. However, there is an ideal washing area for each and every one of them. Whether you have a lot of space or just a little, whether you prefer round or square forms — Loop & Friends adapts to your style and requirements. The perfect match: Loop & Friends baths. See page 98.