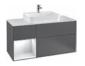

#### **FINION**

The filigree lines of the Finion bathroom collection provide the perfect frame for bathroom furniture that conforms to your requirements. From the design of the front panels and the finish to the lighting effects, many details can be adapted to suit your personal taste. Thanks to the convenient Push-to-Open drawers the furniture has no need for handles. The surfaces in elegant matt colours are finished with four coats of high-quality Premium lacquer. You can find more information on Finion on page 30.

#### **VENTICELLO**

A clear design and modern look and feel — the furniture in the Venticello bathroom collection fascinates with minimalist lines and an aesthetic lightness. Whether you prefer an elegant wood structure or trendy glass fronts, the furniture can be adapted to suit your own style and personalised with different handle colours. The decorative contrasts between light and shade on the scratch-resistant glass fronts are particularly stylish, as are the brilliant reflections. Additional colour combinations for the Venticello bathroom collection on page 64.