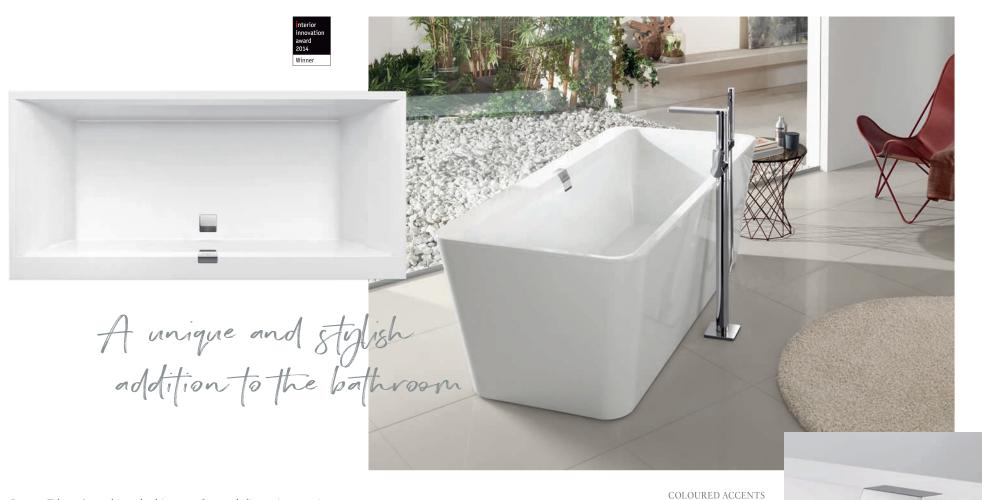

Perfect design staged in colour

Bring a splash of colour to your bathroom with the free-standing baths from Villeroy & Boch. Choose from more than 200 different panel colours, some of which were also created by designer Gesa Hansen, and make the most of a range of new opportunities to make your individual mark in the bathroom. Discover your very own design highlight from the following collections: Antheus, Aveo New Generation, Finion, La Belle, La Belle Excellence, Loop & Friends, Oberon 2.0, Squaro Edge 12, Squaro Excellence and Theano.