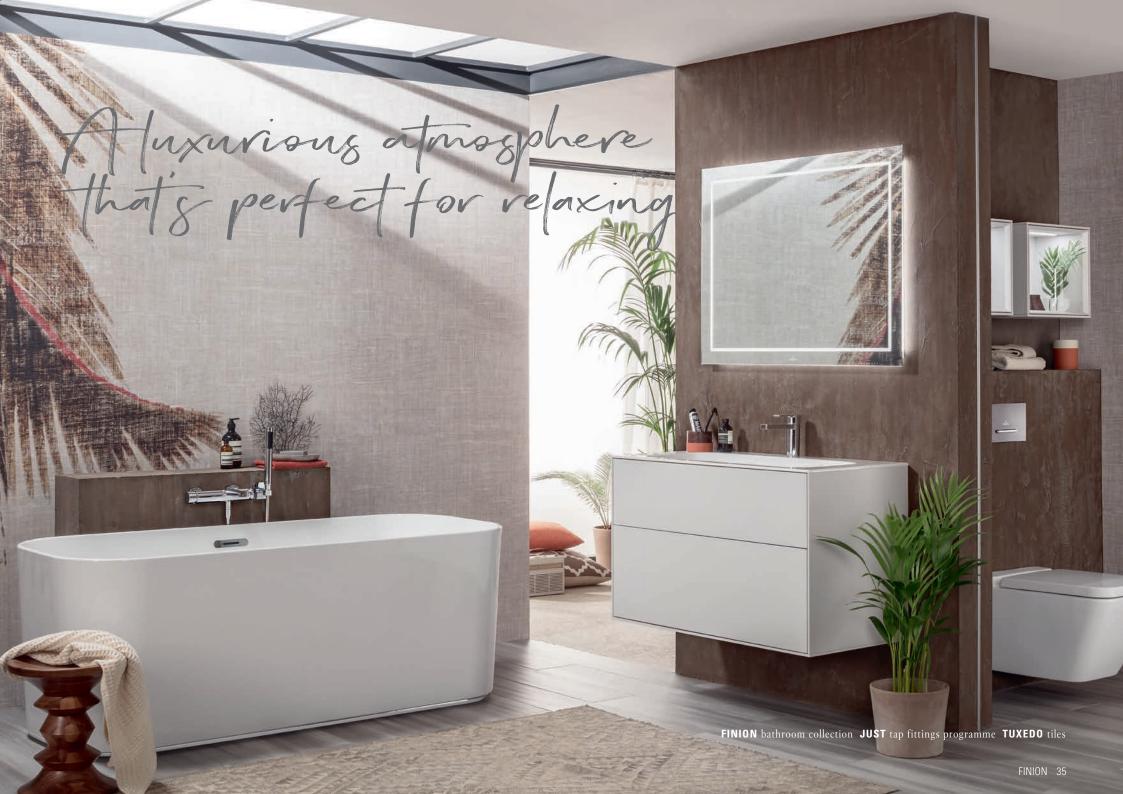

What better place to impressively showcase your personal style than in your own bathroom? Finion's puristic filigree design gives you the freedom to express your personality. Its sophisticated outlines create a luxurious and relaxing atmosphere, evoking a high quality of life. With premium materials such as TitanCeram ceramic, versatile furniture lending itself to a wide range of combinations and clever features, this unique collection sets new standards for aesthetics and wellbeing. Experience Finion – and achieve your aspirations.

Clearly defined edges, small radii, flowing surfaces

A FREE-STANDING FEATURE Precise edges and delicate side walls make the Quaryl®

bath a spectacular design feature in the bathroom.

villeroyboch.com/finion

#### ATMOSPHERIC HIGHLIGHT

The Emotion feature allows the illuminated LED border to be continuously dimmed from warm white to cool white to set the scene and bathe the bathroom in light. On request, the mirror is available with an anti-fogging function and integrated sound system.

#### PERFECT CONNECTION

A wireless charging station on the side cabinet or shelf ensures that your smartphone is always ready to use.

#### A UNIQUE STYLE STATEMENT

An optional illuminated strip around the base of the bath makes it appear to float on a pedestal of light.