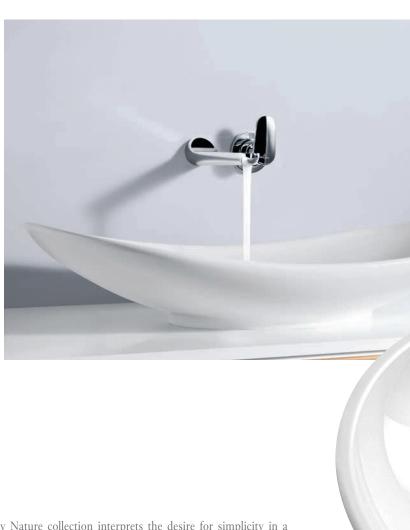

Natural, but with pep

Gesa Hansen
DESIGNER

"In formal terms, My
Nature needs pale walls,
floors and accessories as
these create a light and airy
stage for the ceramics and
the furniture."

The My Nature collection interprets the desire for simplicity in a modern way. The flowing lines create an exquisite minimalism with a visual appeal that promises true relaxation. The soft curving bath on its fine wooden support and the exquisite washbasins have a sensuous, light and dynamic air. These really come into their own on the Legato vanity unit (page 46). A beautifully harmonious design that won the Red Dot Design Award in 2011.