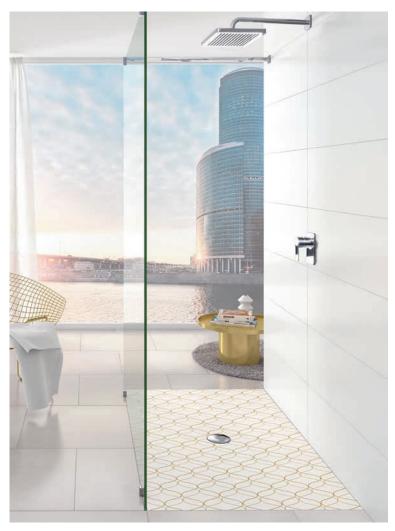

hygiene. Discover a shower tray to suit your bathroom now.

#### **SHOWER TRAY COLOURS**

01 White Alpin

TP Taupe

W9 Ardoise

reddot award 2016

Subway Infinity makes it really easy to opt for a shower tray from Villeroy & Boch. Its clear, rimless design slots harmoniously into modern bathrooms and also matches your style in colour terms. The ceramic shower tray always looks its best thanks to the scratch-proof surface. Outlets in various colours complete the contemporary design. Ultimately, with its 43 standard sizes plus special sizes that can be cut to the very millimetre to suit the room, Subway Infinity quite simply adapts to fit any bathroom.

villeroyboch.com/subwayinfinity

CO Townhouse

C1 Abbey Grey

C2 Abbey Blue

C3 Palazzo

C6 Drift Woo

C7 Highland Stone

C8 Nordic Creek