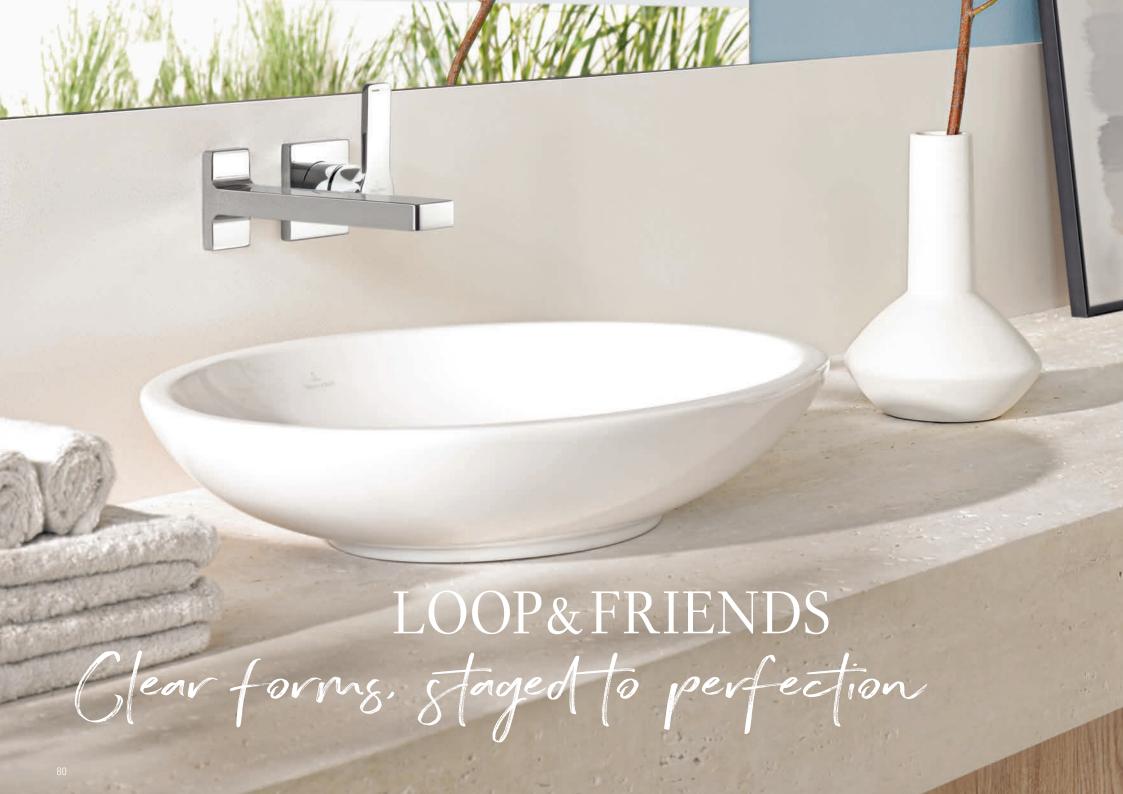

#### PURIST DESIGN

The delicate, clear forms of this edition highlight the premium character. They stand for truly special bathrooms.

Bathrooms are as different as the people who use them. However, there is an ideal washing area for each and every one of them. Whether you have a lot of space or just a little, whether you prefer round or square forms — Loop & Friends adapts to your style and requirements. The perfect match: Loop & Friends baths. See page 98.

villeroyboch.com/loopandfriends