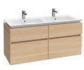

#### **VENTICELLO** furniture finishes

DH Glossy White

MS White Matt

E8 White Wood

PN Elm Impresso

E3 Stone Grey

FP Glossy Grey

E1 Santana Oak

N9 Terra Matt

FQ Oak Graphite

PD Black Matt Lacquer

RE Glass, Glossy White

RA Glass, Glossy Grey

RT Glass, Terra

RF Glass, Black

#### **VENTICELLO** furniture handles

4 Blue

2 White

CUSTOM-MADE FURNITURE The different furniture finishes and handles can be combined to suit your personal taste. In particular, the exclusive Venticello glass surfaces give the furniture an air of distinctive refinement. The vanity units are optionally available with one or two drawers - and, from a width of 120 cm,

even with twice the number of drawers.

Extra-deep washbasin

*Jeska Hearne* Stylist and Photographer

"With a spacious, comfortable bathroom you can extend your living space and escape for a while."

SITTING PRETTY
The practical stool on castors
has hidden storage space and
can simply be pushed under the
console when not in use.