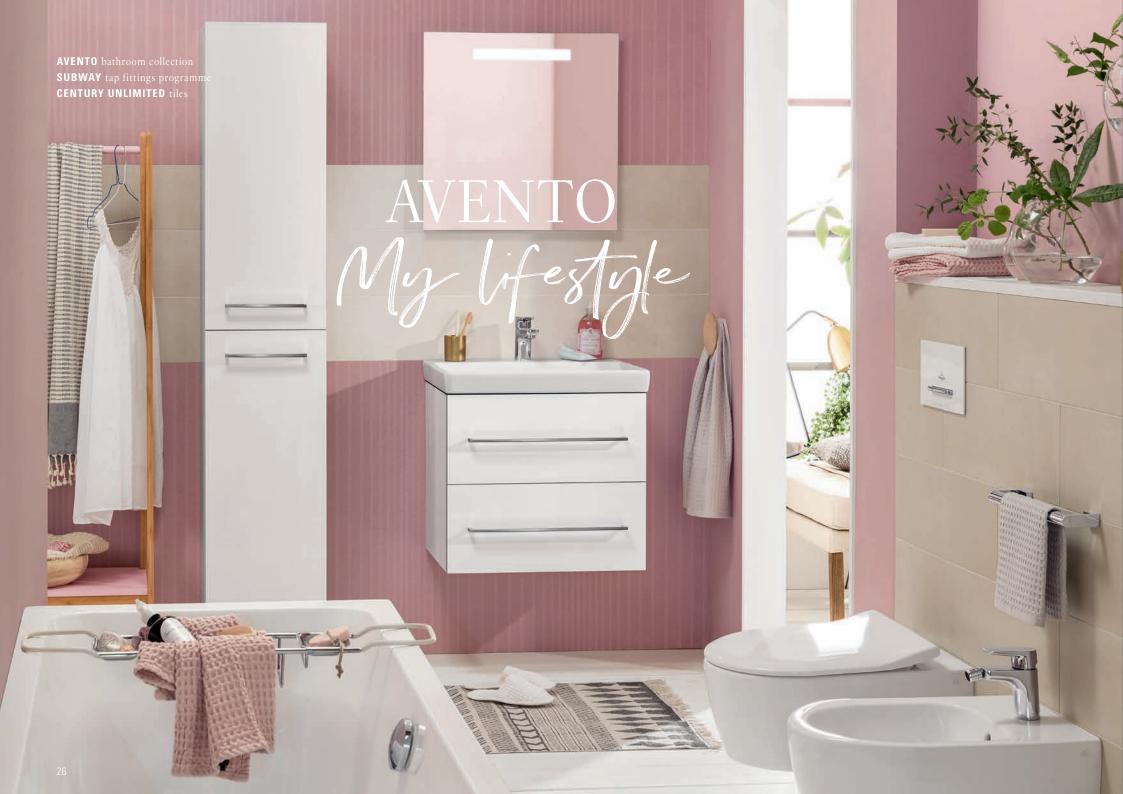

villeroyboch.com/architectura

Geometric forms

Fresh design, amazingly practical and excellent value for money. Avento has everything that a modern bathroom requires: and much more! In addition to a perfect look, the Villeroy & Boch bathroom collection sports some very practical features — from the trendy furniture programme to the rimless DirectFlush toilet for optimum hygiene. And all this in various different sizes to cater for smaller bathrooms or guest bathrooms, too. Avento is ideal for those who want to show off their bathrooms to best advantage.

#### **AVENTO** furniture finishes

B4 Crystal White

PN Elm Impresso

B2 Crystal

B3 Crystal Black

Perfect

Gesa Hansen
DESIGNER

"Green plants are an important Feng Shui element in the bathroom"