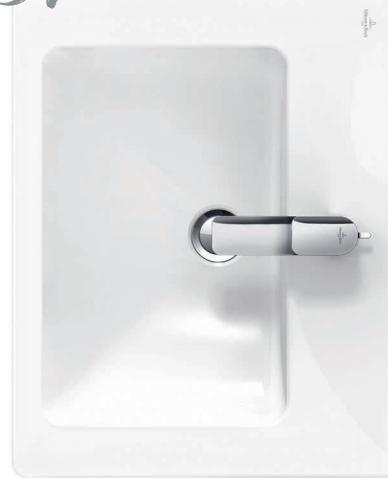

#### DELICATE LIGHTNESS

Thanks to our novel TitanCeram material, it is now possible for the first time to manufacture products with extremely thin walls for incomparable design creations. With Artis, for example, we have created a fine form, just 8 mm thick, that lends the washbasins an especially delicate appearance.

Colours and forms are an expression of personality and a popular way to bring more style to modern interior design. Artis, Villeroy & Boch's premium edition of surface-mounted washbasins, helps you express your personal style. Choose from 3 shades of white and 15 harmonious colours developed by designer Gesa Hansen and based on the seasonal colours in Paris. Combine your favourite colour with one of four purist, delicate shapes (round, oval, square and rectangular) and use Artis to add your very own personal touch to the bathroom.