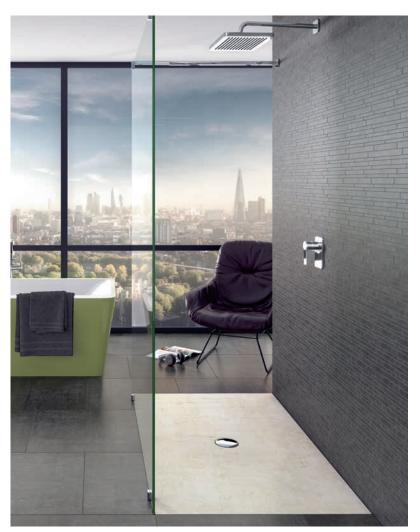

hygiene. Discover a shower tray to suit your bathroom now.

#### **SHOWER TRAY COLOURS**

01 White Alpin

TP Taupe

W9 Ardoise

reddot award 2016

Subway Infinity makes it really easy to opt for a shower tray from Villeroy & Boch. Its clear, rimless design slots harmoniously into modern bathrooms and also matches your style in colour terms. The ceramic shower tray always looks its best thanks to the scratch-proof surface. Outlets in various colours complete the contemporary design. Ultimately, with its 43 standard sizes plus special sizes that can be cut to the very millimetre to suit the room, Subway Infinity quite simply adapts to fit any bathroom.

villeroyboch.com/subwayinfinity

CO Townhouse

C1 Abbey Grey

C2 Abbey Blue

C3 Palazzo

C6 Drift Woo

C7 Highland Stone

C8 Nordic Creek