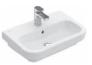

#### PERFECT VARIETY

The Architectura bath with its wide base has an impressively clear, straight-lined design. With 8 different sizes available, it suits bathrooms large and small.

Patrick Frey
PRODUCT DESIGNER

"Mounted freely on the wall, the washbasins blend discreetly into the bathroom. Installed on a washbasin countertop or console they create a calm, overall concept."

Give free rein to your creativity in bathroom design – exploring all the many and varied options of the complete Architectura collection. Choose between geometric forms, different installation variants and various sizes to give your bathroom its own very distinctive character. You'll be amazed by the practical design of the washbasins, baths and shower trays and impressed by the unique hygiene advantages of the innovative DirectFlush toilets. And all at such outstanding value for money.

villeroyboch.com/architectura

Geometric forms

Fresh design, amazingly practical and excellent value for money. Avento has everything that a modern bathroom requires: and much more! In addition to a perfect look, the Villeroy & Boch bathroom collection sports some very practical features — from the trendy furniture programme to the rimless DirectFlush toilet for optimum hygiene. And all this in various different sizes to cater for smaller bathrooms or guest bathrooms, too. Avento is ideal for those who want to show off their bathrooms to best advantage.