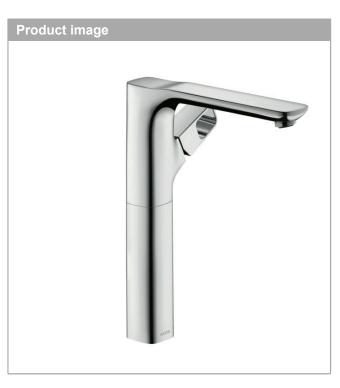

### AXOR Urquiola

Single lever basin mixer 280 for wash bowls with waste set Surfaces: Chrome Article Number: 11035000

#### product features

- · consists of: single lever basin mixer, waste set
- · ComfortZone 280
- · projection 198 mm
- · normal spray
- · flow rate at 3 bar: 5 l/min
- · ceramic cartridge
- · temperature limitation adjustable
- · suitable for continuous flow water heaters
- · non-closing waste set
- · connection type: G 3/8 connections
- · connection dimension: DN15
- handle position on the side: top-side at the spout (generally suitable for wash bowls)