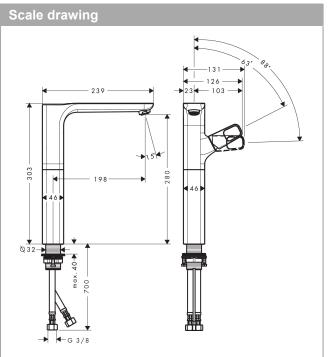

#### product features

- · consists of: single lever basin mixer, waste set
- · ComfortZone 280
- · projection 198 mm
- · normal spray
- · flow rate at 3 bar: 5 l/min
- · ceramic cartridge
- · temperature limitation adjustable
- · suitable for continuous flow water heaters
- · non-closing waste set
- · connection type: G 3/8 connections
- · connection dimension: DN15
- handle position on the side: top-side at the spout (generally suitable for wash bowls)