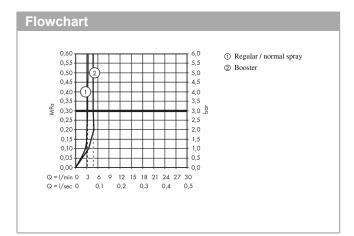

#### product features

- · consists of: 2-handle basin mixer, waste set
- · ComfortZone 240
- · projection 124 mm
- · shower spray
- · flow rate at 3 bar: 3.5 l/min
- · flow rate booster: 5 l/min
- · ceramic cartridge for temperature control
- $\cdot$  ceramic valve for volume control
- · temperature limitation adjustable
- · separation of temperature and volume control
- · with isolated water conduction
- $\cdot$  suitable for continuous flow water heaters
- · non-closing waste set
- connection type: G ¾ connections
- · connection dimension: DN15