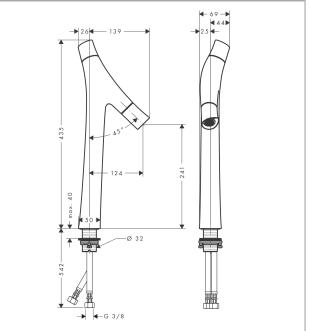

## Scale drawing

#### product features

- · consists of: 2-handle basin mixer, waste set
- · ComfortZone 240
- · projection 124 mm
- · shower spray
- · flow rate at 3 bar: 3.5 l/min
- · flow rate booster: 5 l/min
- · ceramic cartridge for temperature control
- $\cdot$  ceramic valve for volume control
- · temperature limitation adjustable
- · separation of temperature and volume control
- · with isolated water conduction
- $\cdot$  suitable for continuous flow water heaters
- · non-closing waste set
- connection type: G ¾ connections
- · connection dimension: DN15