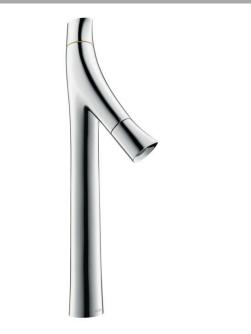

#### AXOR Starck Organic 2-handle basin mixer 240 for wash bowls with waste set Surfaces: Chrome Article Number: 12013000

## Product image