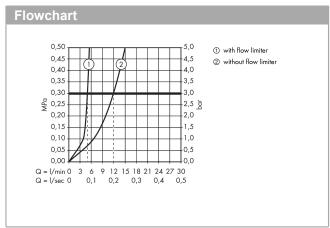

## product features

- · consists of: single lever basin mixer for concealed installation wall-mounted, waste set
- · projection 165 mm
- · normal spray
- · flow rate at 3 bar: 5 l/min
- ceramic cartridge
- · temperature limitation adjustable
- · non-closing waste set
- · material waste set: metal
- · connection type: basic set
- · connection dimension: DN15
- handle can be positioned on the right or left, depends on the basic set installation