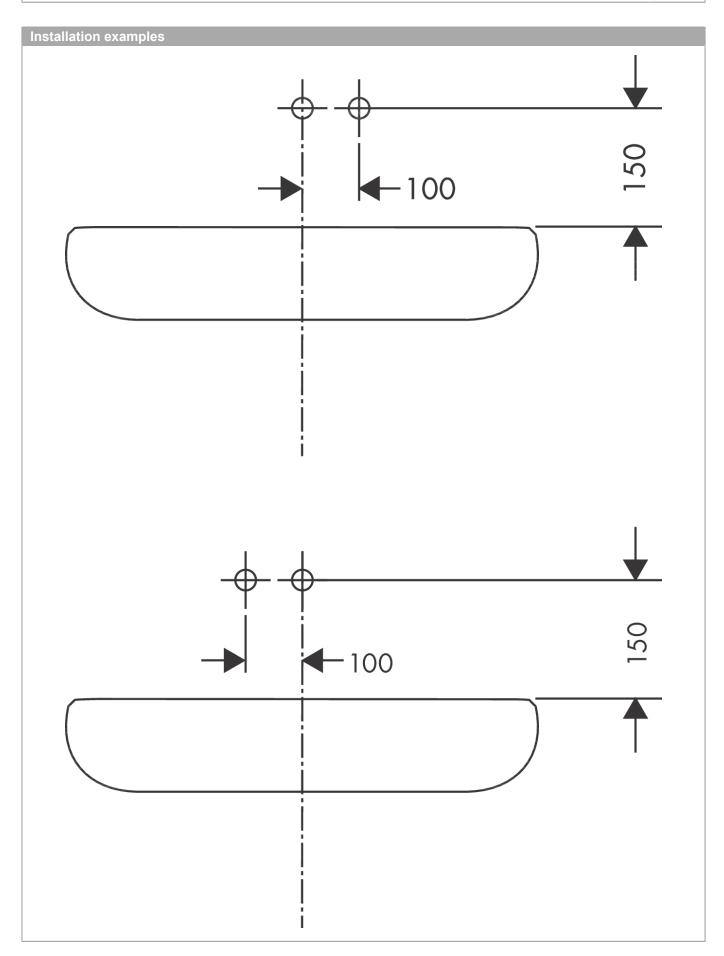

## **Metris**

Single lever basin mixer for concealed installation wall-mounted with spout 16.5 cm Surfaces: Chrome Article Number: 31085000



## Description

## product features

- · consists of: single lever basin mixer for concealed installation wall-mounted, waste set
- · projection 165 mm
- · normal spray
- · flow rate at 3 bar: 5 l/min
- ceramic cartridge
- · temperature limitation adjustable
- · non-closing waste set
- · material waste set: metal
- · connection type: basic set
- · connection dimension: DN15
- handle can be positioned on the right or left, depends on the basic set installation











**Metris** 

Single lever basin mixer for concealed installation wall-mounted with spout 16.5 cm Surfaces: Chrome Article Number: 31085000