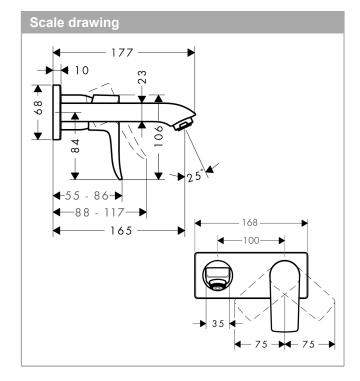

## product features

- · consists of: single lever basin mixer for concealed installation wall-mounted, waste set
- · projection 165 mm
- · normal spray
- · flow rate at 3 bar: 5 l/min
- ceramic cartridge
- · temperature limitation adjustable
- · non-closing waste set
- · material waste set: metal
- · connection type: basic set
- · connection dimension: DN15
- handle can be positioned on the right or left, depends on the basic set installation