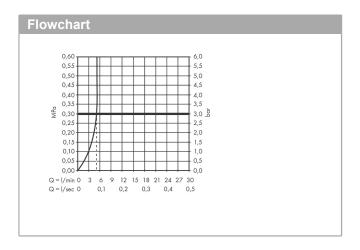

## product features

- · consists of: single lever basin mixer, waste set
- · ComfortZone 100
- · projection 108 mm
- · spray type: normal spray
- · swiveling spray former
- · maximum flow rate at 3 bar: 5 l/min
- · ceramic cartridge
- · temperature limitation adjustable
- · suitable for continuous flow water heaters
- · material waste set: synthetic
- · connection type: G 3/4 connections
- · connection dimension: DN15
- · pop-up waste set G 11/4