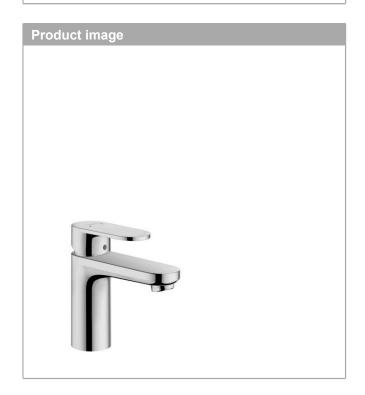

Vernis Blend

Single lever basin mixer 100 with pop-up waste set

Surfaces: Chrome Article Number: 71551000