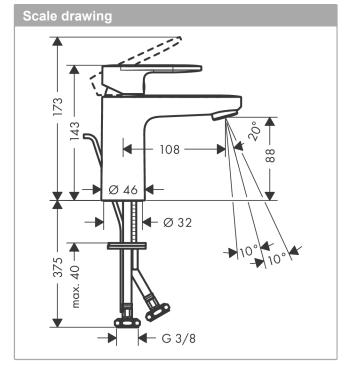

## product features

- · consists of: single lever basin mixer, waste set
- · ComfortZone 100
- · projection 108 mm
- · spray type: normal spray
- · swiveling spray former
- · maximum flow rate at 3 bar: 5 l/min
- · ceramic cartridge
- · temperature limitation adjustable
- · suitable for continuous flow water heaters
- · material waste set: synthetic
- · connection type: G 3/4 connections
- · connection dimension: DN15
- · pop-up waste set G 11/4