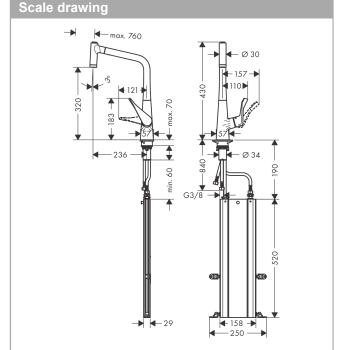

## product features

- · consists of: single lever kitchen mixer, hose box
- ComfortZone 320
- · swivel range adjustable in 2 steps to 110° or 150°
- · laminar spray and shower spray
- · lockable shower spray, spray returns automatically through handle closing
- · MagFit magnetic shower support
- · connection dimension: DN15
- · maximum flow rate at 3 bar: 8 l/min
- · ceramic cartridge
- · connection type: G 3/4 connections
- · integrated non-return valve
- · suitable for continuous flow water heaters
- sBox for quiet, smooth and protected hose guidance in the cabinet, under the countertop, with extension length up to 76 cm