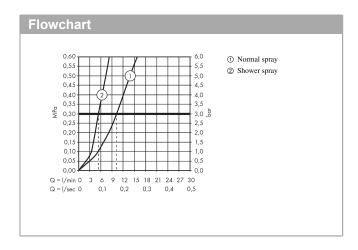

## product features

- · consists of: single lever kitchen mixer, hose box
- ComfortZone 320
- · swivel range adjustable in 2 steps to 110° or 150°
- · laminar spray and shower spray
- · lockable shower spray, spray returns automatically through handle closing
- · MagFit magnetic shower support
- · connection dimension: DN15
- · maximum flow rate at 3 bar: 8 l/min
- · ceramic cartridge
- · connection type: G 3/4 connections
- · integrated non-return valve
- · suitable for continuous flow water heaters
- sBox for quiet, smooth and protected hose guidance in the cabinet, under the countertop, with extension length up to 76 cm