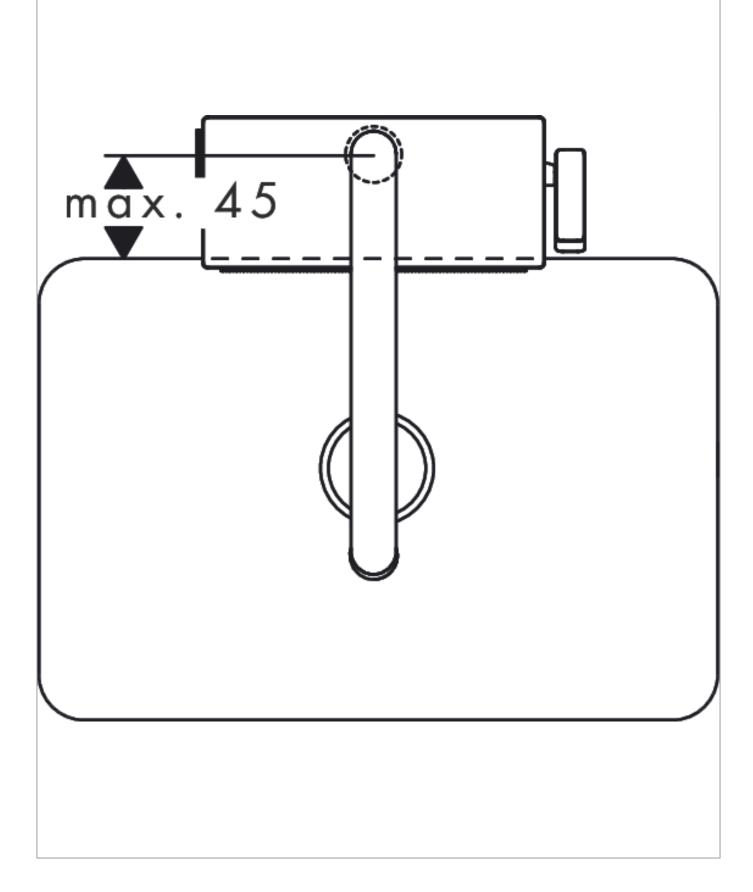

#### product features

- consists of: single lever kitchen mixer, hose box, multifunctional strainer
- ComfortZone 170
- $\cdot$  swivel range adjustable in 3 steps 60°, 110° or 150°
- · laminar spray and shower spray, SatinFlow
- change between SatinFlow and pull-out spray at the touch of a button
- lockable shower spray, spray returns through pressing spray diverter
- · MagFit magnetic shower support
- · connection dimension: DN15
- · maximum flow rate at 3 bar: 8 l/min
- · ceramic cartridge
- connection type: G ¾ connections
- · integrated non-return valve
- sBox for quiet, smooth and protected hose guidance in the cabinet, under the countertop, with extension length up to 76 cm
- tap hole with Ø 35 mm required, recommendation: the middle of tap hole drilling should be max. 45 mm from the back side of of the bowl

### Aquno Select M81

Single lever kitchen mixer 170, pull-out spray, 3jet, sBox Surfaces: Chrome Article Number: 73831000

Installation examples