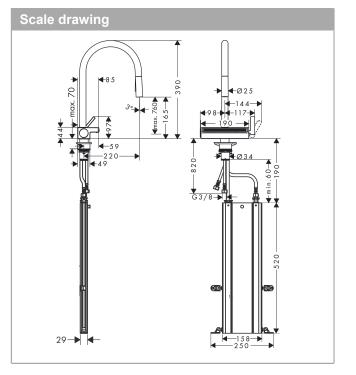

#### product features

- consists of: single lever kitchen mixer, hose box, multifunctional strainer
- ComfortZone 170
- $\cdot$  swivel range adjustable in 3 steps 60°, 110° or 150°
- · laminar spray and shower spray, SatinFlow
- change between SatinFlow and pull-out spray at the touch of a button
- lockable shower spray, spray returns through pressing spray diverter
- · MagFit magnetic shower support
- · connection dimension: DN15
- · maximum flow rate at 3 bar: 8 l/min
- · ceramic cartridge
- connection type: G ¾ connections
- · integrated non-return valve
- sBox for quiet, smooth and protected hose guidance in the cabinet, under the countertop, with extension length up to 76 cm
- tap hole with Ø 35 mm required, recommendation: the middle of tap hole drilling should be max. 45 mm from the back side of of the bowl