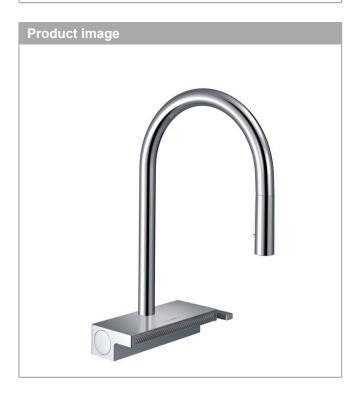

#### Aquno Select M81 Single lever kitchen mixer 170, pull-out spray, 3jet, sBox Surfaces: Chrome Article Number: 73831000

### Aquno Select M81

Single lever kitchen mixer 170, pull-out spray, 3jet, sBox Surfaces: Chrome Article Number: 73831000

### Aquno Select M81

Single lever kitchen mixer 170, pull-out spray, 3jet, sBox Surfaces: Chrome Article Number: 73831000

Installation examples