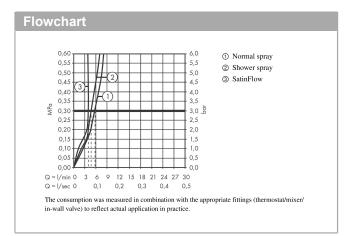

#### product features

- consists of: single lever kitchen mixer, hose box, multifunctional strainer
- ComfortZone 170
- $\cdot$  swivel range adjustable in 3 steps 60°, 110° or 150°
- · laminar spray and shower spray, SatinFlow
- change between SatinFlow and pull-out spray at the touch of a button
- lockable shower spray, spray returns through pressing spray diverter
- · MagFit magnetic shower support
- · connection dimension: DN15
- · maximum flow rate at 3 bar: 8 l/min
- · ceramic cartridge
- connection type: G ¾ connections
- · integrated non-return valve
- sBox for quiet, smooth and protected hose guidance in the cabinet, under the countertop, with extension length up to 76 cm
- tap hole with Ø 35 mm required, recommendation: the middle of tap hole drilling should be max. 45 mm from the back side of of the bowl