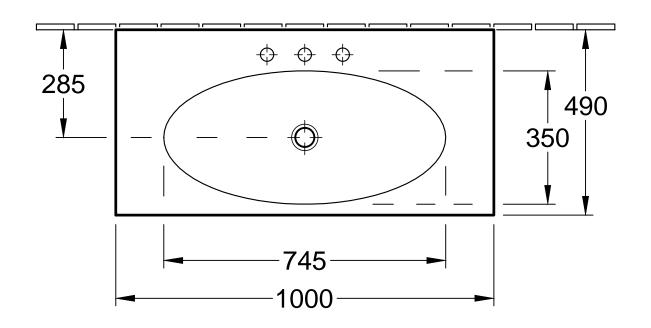

| LA BELLE<br>6124 G2 - Washbasin |            |         |          | Villeroy&Boch                                                                                                                                                                                                                                                                                                                               |
|---------------------------------|------------|---------|----------|---------------------------------------------------------------------------------------------------------------------------------------------------------------------------------------------------------------------------------------------------------------------------------------------------------------------------------------------|
| Altered:                        | 17.06.2013 | Scale:  | 1:10     | This drawing may not be copied or passed on to third parties or competitive companies without our permission. Villeroy & Boch accepts no liability whatsoever for these data and technical drawings. Other parties use them at their own risk. The dimensions indicated are not binding. Villeroy & Boch reserves the right to make product |
|                                 |            | Signed: | HARU     |                                                                                                                                                                                                                                                                                                                                             |
|                                 |            | Date:   | 04, 2009 |                                                                                                                                                                                                                                                                                                                                             |