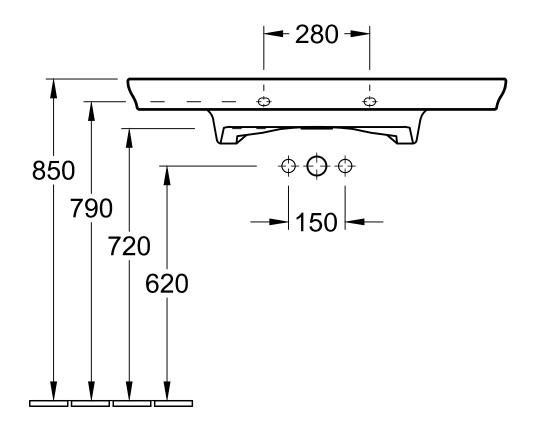

| LA BELLE<br>6124 G2 - Washbasin |            |         |          | Villeroy&Boch                                                                                                                                                                                                                                                                                                                               |
|---------------------------------|------------|---------|----------|---------------------------------------------------------------------------------------------------------------------------------------------------------------------------------------------------------------------------------------------------------------------------------------------------------------------------------------------|
| Altered:                        | 17.06.2013 | Scale:  | 1:10     | This drawing may not be copied or passed on to third parties or competitive companies without our permission. Villeroy & Boch accepts no liability whatsoever for these data and technical drawings. Other parties use them at their own risk. The dimensions indicated are not binding. Villeroy & Boch reserves the right to make product |
|                                 |            | Signed: | HARU     |                                                                                                                                                                                                                                                                                                                                             |
|                                 |            | Date:   | 04, 2009 |                                                                                                                                                                                                                                                                                                                                             |