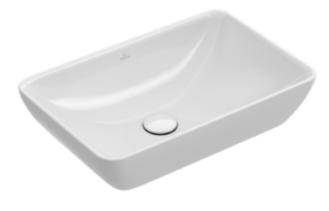

### SURFACE-MOUNTED WASHBASIN VENTICELLO

#### 1. POSITION

| Model                         | 411355                                                                                                                                                                                                                                                                                                                                                                                                |  |
|-------------------------------|-------------------------------------------------------------------------------------------------------------------------------------------------------------------------------------------------------------------------------------------------------------------------------------------------------------------------------------------------------------------------------------------------------|--|
| Collection                    | Venticello                                                                                                                                                                                                                                                                                                                                                                                            |  |
| PROJECTS                      | DESIGN                                                                                                                                                                                                                                                                                                                                                                                                |  |
| Width                         | 550 mm                                                                                                                                                                                                                                                                                                                                                                                                |  |
| Depth                         | 360 mm                                                                                                                                                                                                                                                                                                                                                                                                |  |
| Weight                        | 10,8 kg                                                                                                                                                                                                                                                                                                                                                                                               |  |
| description                   | Sanitary ceramics Recommendation: to be installed with a gap of at least 50 mm between the washbasin and the wall incl. installation instructions EN 31, EN 14688 Optionally available: Outlet valve with ceramic cover.                                                                                                                                                                              |  |
| Tap fitting / Tap hole remark | for wall-mounted washbasin mixers or tall pillar tap fittings, without tap hole area                                                                                                                                                                                                                                                                                                                  |  |
| Overflow remark               | with overflow                                                                                                                                                                                                                                                                                                                                                                                         |  |
| material                      | Sanitary ceramics                                                                                                                                                                                                                                                                                                                                                                                     |  |
| Specification texts           | Venticello; Semi-recessed washbasin; Sanitary ceramics; Size: 550 x 360 mm; Rectangle; for wall-mounted washbasin mixers or tall pillar tap fittings, without tap hole area; with overflow; Recommendation: to be installed with a gap of at least 50 mm between the washbasin and the wall; incl. installation instructions; EN 31, EN 14688; Optionally available: Outlet valve with ceramic cover. |  |