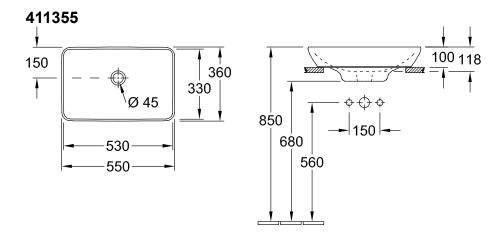

## TECHNICAL DRAWINGS

#### 1. POSITION

| Model                         | 411355                                                                                                                                                                                                                                                                                                                                                                                                |  |
|-------------------------------|-------------------------------------------------------------------------------------------------------------------------------------------------------------------------------------------------------------------------------------------------------------------------------------------------------------------------------------------------------------------------------------------------------|--|
| Collection                    | Venticello                                                                                                                                                                                                                                                                                                                                                                                            |  |
| PROJECTS                      | DESIGN                                                                                                                                                                                                                                                                                                                                                                                                |  |
| Width                         | 550 mm                                                                                                                                                                                                                                                                                                                                                                                                |  |
| Depth                         | 360 mm                                                                                                                                                                                                                                                                                                                                                                                                |  |
| Weight                        | 10,8 kg                                                                                                                                                                                                                                                                                                                                                                                               |  |
| description                   | Sanitary ceramics Recommendation: to be installed with a gap of at least 50 mm between the washbasin and the wall incl. installation instructions EN 31, EN 14688 Optionally available: Outlet valve with ceramic cover.                                                                                                                                                                              |  |
| Tap fitting / Tap hole remark | for wall-mounted washbasin mixers or tall pillar tap fittings, without tap hole area                                                                                                                                                                                                                                                                                                                  |  |
| Overflow remark               | with overflow                                                                                                                                                                                                                                                                                                                                                                                         |  |
| material                      | Sanitary ceramics                                                                                                                                                                                                                                                                                                                                                                                     |  |
| Specification texts           | Venticello; Semi-recessed washbasin; Sanitary ceramics; Size: 550 x 360 mm; Rectangle; for wall-mounted washbasin mixers or tall pillar tap fittings, without tap hole area; with overflow; Recommendation: to be installed with a gap of at least 50 mm between the washbasin and the wall; incl. installation instructions; EN 31, EN 14688; Optionally available: Outlet valve with ceramic cover. |  |