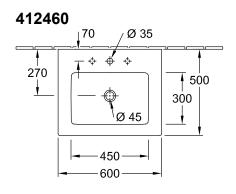

#### 1. POSITION

| Model                         | 412460                                                                                                                                                                                                                                                       |
|-------------------------------|--------------------------------------------------------------------------------------------------------------------------------------------------------------------------------------------------------------------------------------------------------------|
| Collection                    | Venticello                                                                                                                                                                                                                                                   |
| PROJECTS                      | DESIGN                                                                                                                                                                                                                                                       |
| Width                         | 600 mm                                                                                                                                                                                                                                                       |
| Depth                         | 500 mm                                                                                                                                                                                                                                                       |
| Weight                        | 17,45 kg                                                                                                                                                                                                                                                     |
| description                   | Sanitary porcelain<br>Also available in CeramicPlus<br>wall fixation<br>towel holder (not included in scope<br>of delivery): front installation                                                                                                              |
| Tap fitting / Tap hole remark | suitable for 3-hole tap fittings, central tap hole punched out                                                                                                                                                                                               |
| Overflow remark               | with overflow                                                                                                                                                                                                                                                |
| material                      | Sanitary porcelain                                                                                                                                                                                                                                           |
| Specification texts           | Venticello; Washbasin; Sanitary<br>porcelain; Size: 600 x 500 mm;<br>Angular; suitable for 3-hole tap<br>fittings, central tap hole punched<br>out; with overflow; wall fixation;<br>towel holder (not included in scope<br>of delivery): front installation |

# TECHNICAL DRAWINGS