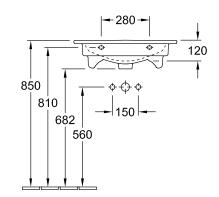

|
| material                      | Sanitary porcelain                                                                                                                                                                                                                                           |
| Specification texts           | Venticello; Washbasin; Sanitary<br>porcelain; Size: 600 x 500 mm;<br>Angular; suitable for 3-hole tap<br>fittings, central tap hole punched<br>out; with overflow; wall fixation;<br>towel holder (not included in scope<br>of delivery): front installation |

## COLOURS

 White Alpin
 41246001
 4051202268107

 White Alpin CeramicPlus
 412460R1
 4051202268114

 Stone White CeramicPlus
 412460RW
 4051202843205



# TECHNICAL DRAWINGS