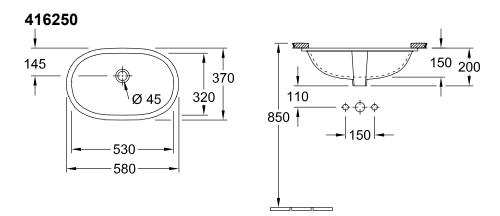

## 1. POSITION

|   | Model                         | 416250                                                                                                                                                                                                                                                                                                                                                                        |
|---|-------------------------------|-------------------------------------------------------------------------------------------------------------------------------------------------------------------------------------------------------------------------------------------------------------------------------------------------------------------------------------------------------------------------------|
| 4 | Collection                    | O.novo                                                                                                                                                                                                                                                                                                                                                                        |
|   | PROJECTS                      | START                                                                                                                                                                                                                                                                                                                                                                         |
|   | Width                         | 530 mm                                                                                                                                                                                                                                                                                                                                                                        |
|   | Depth                         | 320 mm                                                                                                                                                                                                                                                                                                                                                                        |
|   | Weight                        | 7,5 kg                                                                                                                                                                                                                                                                                                                                                                        |
|   | description                   | Sanitary porcelain<br>Also available in CeramicPlus<br>the hole for the washbasin can only<br>be cut out using the original<br>washbasin because tolerances of<br>several millimetres are possible,<br>installation possible in natural stone<br>and laminate countertops<br>fastening set included                                                                           |
|   | Tap fitting / Tap hole remark | without tap hole area                                                                                                                                                                                                                                                                                                                                                         |
|   | Overflow remark               | with overflow                                                                                                                                                                                                                                                                                                                                                                 |
|   | material                      | Sanitary porcelain                                                                                                                                                                                                                                                                                                                                                            |
|   | Specification texts           | O.novo; Undercounter washbasin;<br>Sanitary porcelain; Size: 530 x 320<br>mm; Oval; without tap hole area;<br>with overflow; the hole for the<br>washbasin can only be cut out<br>using the original washbasin<br>because tolerances of several<br>millimetres are possible, installation<br>possible in natural stone and<br>laminate countertops; fastening set<br>included |

## TECHNICAL DRAWINGS