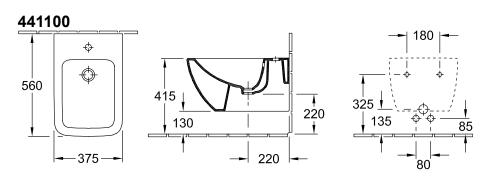

#### 1. POSITION

| Model                         | 441100                                                                                                                                                                                                             |  |
|-------------------------------|--------------------------------------------------------------------------------------------------------------------------------------------------------------------------------------------------------------------|--|
| Collection                    | Venticello                                                                                                                                                                                                         |  |
| PROJECTS                      | DESIGN                                                                                                                                                                                                             |  |
| Width                         | 375 mm                                                                                                                                                                                                             |  |
| Depth                         | 560 mm                                                                                                                                                                                                             |  |
| Weight                        | 23,8 kg                                                                                                                                                                                                            |  |
| description                   | Sanitary porcelain<br>Also available in CeramicPlus<br>with fastening set for concealed<br>fastening                                                                                                               |  |
| Tap fitting / Tap hole remark | suitable for 1-hole tap fittings, tap hole punched out                                                                                                                                                             |  |
| Overflow remark               | with overflow                                                                                                                                                                                                      |  |
| Installation                  | wall-mounted                                                                                                                                                                                                       |  |
| material                      | Sanitary porcelain                                                                                                                                                                                                 |  |
| Specification texts           | Venticello; Bidet; Sanitary porcelain;<br>Size: 375 x 560 mm; Angular;<br>suitable for 1-hole tap fittings, tap<br>hole punched out; with overflow;<br>wall-mounted; with fastening set for<br>concealed fastening |  |

# TECHNICAL DRAWINGS