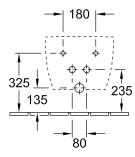

#### 1. POSITION

| Model                         | 441100                                                                                                                                                                                                             |  |
|-------------------------------|--------------------------------------------------------------------------------------------------------------------------------------------------------------------------------------------------------------------|--|
| Collection                    | Venticello                                                                                                                                                                                                         |  |
| PROJECTS                      | DESIGN                                                                                                                                                                                                             |  |
| Width                         | 375 mm                                                                                                                                                                                                             |  |
| Depth                         | 560 mm                                                                                                                                                                                                             |  |
| Weight                        | 23,8 kg                                                                                                                                                                                                            |  |
| description                   | Sanitary porcelain<br>Also available in CeramicPlus<br>with fastening set for concealed<br>fastening                                                                                                               |  |
| Tap fitting / Tap hole remark | suitable for 1-hole tap fittings, tap hole punched out                                                                                                                                                             |  |
| Overflow remark               | with overflow                                                                                                                                                                                                      |  |
| Installation                  | wall-mounted                                                                                                                                                                                                       |  |
| material                      | Sanitary porcelain                                                                                                                                                                                                 |  |
| Specification texts           | Venticello; Bidet; Sanitary porcelain;<br>Size: 375 x 560 mm; Angular;<br>suitable for 1-hole tap fittings, tap<br>hole punched out; with overflow;<br>wall-mounted; with fastening set for<br>concealed fastening |  |

# TECHNICAL DRAWINGS