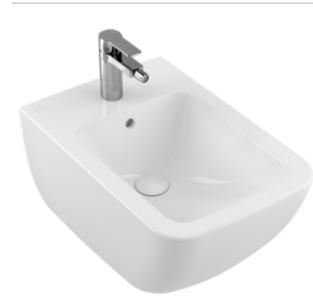

#### 1. POSITION

| Model                         | 441100                                                                                                                                                                                                             |  |
|-------------------------------|--------------------------------------------------------------------------------------------------------------------------------------------------------------------------------------------------------------------|--|
| Collection                    | Venticello                                                                                                                                                                                                         |  |
| PROJECTS                      | DESIGN                                                                                                                                                                                                             |  |
| Width                         | 375 mm                                                                                                                                                                                                             |  |
| Depth                         | 560 mm                                                                                                                                                                                                             |  |
| Weight                        | 23,8 kg                                                                                                                                                                                                            |  |
| description                   | Sanitary porcelain<br>Also available in CeramicPlus<br>with fastening set for concealed<br>fastening                                                                                                               |  |
| Tap fitting / Tap hole remark | suitable for 1-hole tap fittings, tap hole punched out                                                                                                                                                             |  |
| Overflow remark               | with overflow                                                                                                                                                                                                      |  |
| Installation                  | wall-mounted                                                                                                                                                                                                       |  |
| material                      | Sanitary porcelain                                                                                                                                                                                                 |  |
| Specification texts           | Venticello; Bidet; Sanitary porcelain;<br>Size: 375 x 560 mm; Angular;<br>suitable for 1-hole tap fittings, tap<br>hole punched out; with overflow;<br>wall-mounted; with fastening set for<br>concealed fastening |  |