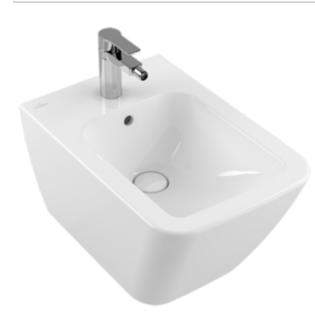

### **BIDET WALL-MOUNTED FINION**

#### 1. POSITION

| Model                         | 446500                                                                                                                                                                                                                      |  |
|-------------------------------|-----------------------------------------------------------------------------------------------------------------------------------------------------------------------------------------------------------------------------|--|
| Collection                    | Finion                                                                                                                                                                                                                      |  |
| PROJECTS                      | PREMIUM                                                                                                                                                                                                                     |  |
| Width                         | 375 mm                                                                                                                                                                                                                      |  |
| Depth                         | 560 mm                                                                                                                                                                                                                      |  |
| Weight                        | 24 kg                                                                                                                                                                                                                       |  |
| description                   | Sanitary ceramics<br>incl. closing valve with ceramic<br>valve cover<br>EN 14528                                                                                                                                            |  |
| Tap fitting / Tap hole remark | suitable for 1-hole tap fittings, tap hole punched out                                                                                                                                                                      |  |
| Overflow remark               | with overflow                                                                                                                                                                                                               |  |
| Installation                  | wall-mounted                                                                                                                                                                                                                |  |
| material                      | Sanitary ceramics                                                                                                                                                                                                           |  |
| Specification texts           | Finion; Bidet; Sanitary ceramics;<br>Size: 375 x 560 mm; Rectangle;<br>suitable for 1-hole tap fittings, tap<br>hole punched out; with overflow;<br>wall-mounted; incl. closing valve<br>with ceramic valve cover; EN 14528 |  |