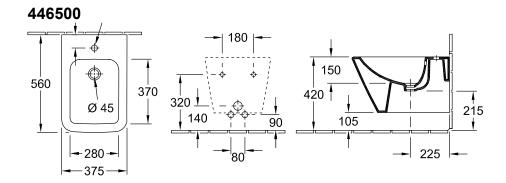

|  |
| material                      | Sanitary ceramics                                                                                                                                                                                                           |  |
| Specification texts           | Finion; Bidet; Sanitary ceramics;<br>Size: 375 x 560 mm; Rectangle;<br>suitable for 1-hole tap fittings, tap<br>hole punched out; with overflow;<br>wall-mounted; incl. closing valve<br>with ceramic valve cover; EN 14528 |  |

# COLOURS

| White Alpin CeramicPlus | 446500R1 | 4051202495947 |
|-------------------------|----------|---------------|
| Star White CeramicPlus  | 446500R2 | 4051202495954 |
| Stone White CeramicPlus | 446500RW | 4051202842932 |



## TECHNICAL DRAWINGS